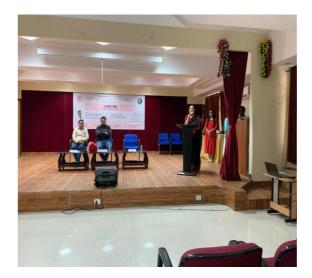

In the Session, which started at 12.05pm Sir discussed about the introduction of THE CANCER which included the Cancer definition, Hallmarks of the Cancer and what happens in Cancer for eg. Growth promotion, Cell death suppression, Angiogenesis, Telomere dysfunction and Replicative immortality, Invasion and Metastasis like metabolic rewriting, Immune evasion and Immuno therapy drugs . He activated the students by interacting with them throughout the session.