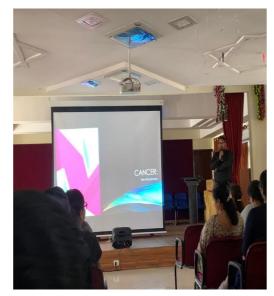

In the Session, which started at 12.05pm Sir discussed about the introduction of THE CANCER which included the Cancer definition, Hallmarks of the Cancer and what happens in Cancer for eg. Growth promotion, Cell death suppression, Angiogenesis, Telomere dysfunction and Replicative immortality, Invasion and Metastasis like metabolic rewriting, Immune evasion and Immuno therapy drugs . He activated the students by interacting with them throughout the session.