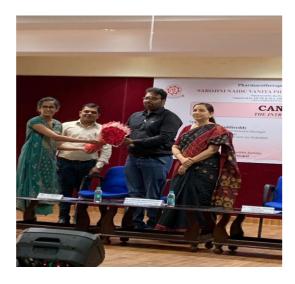

The no. of participants who registered and attended the seminar were 100.

The program started at 11.30am by inviting the dignitaries on dias. Floral greeting to the speaker was given by B. Saharsha Reddy. Prayer song by Shivani and group at 11.45am, the welcome address given by Principal Dr. T. Saritha Jyostna at 12pm and followed by introduction of guest speaker, Dr. Vinod Maddi Reddy by Divya of PharmD 5<sup>th</sup> year

Felicitation to the guest was done by the Principal Dr. T. Saritha Jyostna and HOD Dr.T. Venu

Finally, vote of thanks was given by Dr.T. Venu, HOD of Pharm D thanked the guest speaker, management and all the participants for making this Seminar successful.