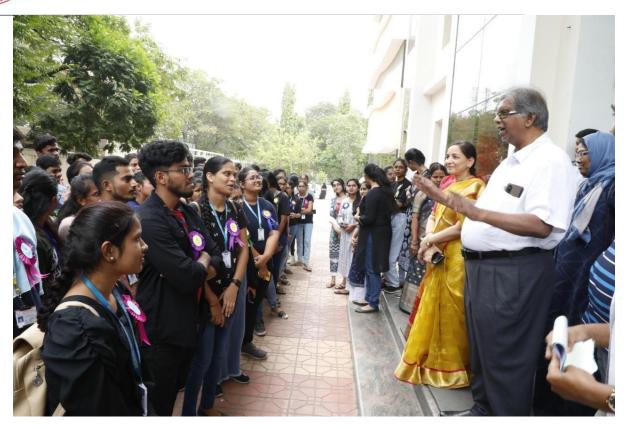

#### REPORT ON NATIONAL PHARMACY WEEK

The National Pharmacy week celebrations are organized every year by the Indian Pharmaceutical Association to celebrate, acknowledge, and create awareness amongst the community, the contributions of the pharmacists in the medical sector in our country. The 57<sup>th</sup> National Pharmacy Week celebration-2019 was organized from 23<sup>rd</sup> November to 26<sup>th</sup> November 2019 by Indian Pharmaceutical Association in collaboration with Sarojini Naidu Vanita Pharmacy Maha Vidyalaya. For this program B. Pharm and Pharm D students participated in various competitions like Memory game, Mehendi competition, Quiz, Rangoli competition, Elocution, Dance etc. which were organized to mark the National Pharmacy week celebrations. The valedictory function was concluded with presenting certificates and momentous for prize winners by Dr. Sukesh Reddy sir, Secretary, SNVPMV. Finally vote of thanks was delivered by Dr.V. Jyothi, Principal, by thanking the management, staff and all the students for making these celebrations a great success.