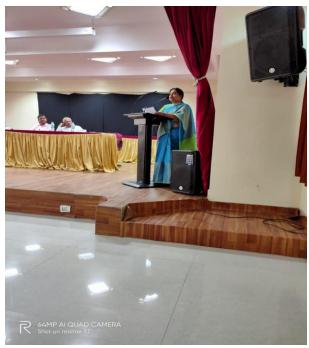

#### Report on Education Prospects in Pharmacy-India & Abroad

A Seminar on **Education Prospects in Pharmacy-India & Abroad** was organized by Sarojini Naidu Vanita Pharmacy Maha Vidyalaya on 5.11.2019. The Guest Speaker for this seminar was **Dr. Rao Vadlamudi**, President, Common wealth pharmacists' association, Hyderabad, Telangana. Mrs. R.V.S. Lathasree introduced the guest speaker to the participants which was followed by the session.

In the Session, Sir discussed about Scope of pharmacy in abroad and in india. Sir has quoted that **Pharma profession has very good scope in abroad.** Indians are preferred for their hard work talent both hospital and industries provide good opportunity. Further studies are continued as MS degree in abroad.