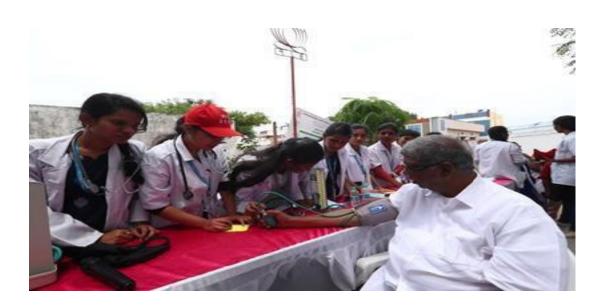

#### **DISHA RALLY FOR JUSTICE**

A Rally for justice was conducted by Sarojini Naidu Vanita Pharmacy Maha Vidyalaya 04/12/2019 after the horrific Disha incident.

During the event, all the students of SNVPMV went for a rally in Tarnaka around at 10:30am. The rally was conducted to bring awareness. After the event a seminar was conducted in the college auditorium by Hyderabad City Police. They gave us various details about an app called Hawkeye including the details about how to install, create an account, the advantages of it. They made us add our emergency contacts in the app. We also hand an incident there ,the students wanted to test the app and sent an alert from the app. The police arrived within 10 minutes. A lady Police officer there told us about the importance of Women security and self-defense. They showed us examples of a few self-defense techniques. The event came to an end after they explained us all about women safety and the importance of Hawkeye app.