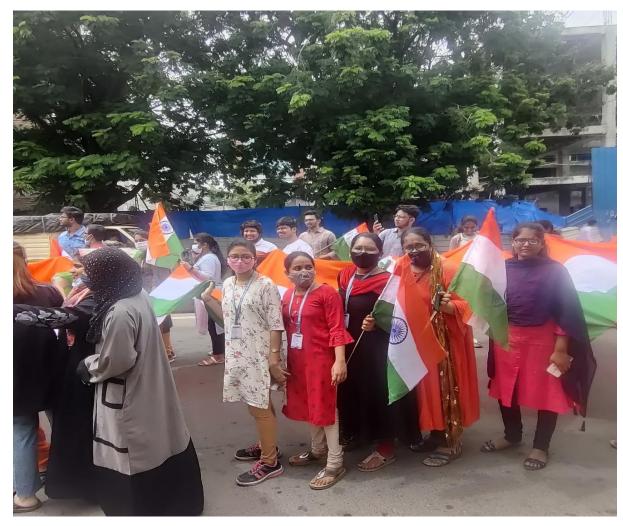

#### **DISHA RALLY FOR JUSTICE**

A Rally for justice was conducted by Sarojini Naidu Vanita Pharmacy Maha Vidyalaya 04/12/2019 after the horrific Disha incident.

During the event, all the students of SNVPMV went for a rally in Tarnaka around at 10:30am. The rally was conducted to bring awareness. After the event a seminar was conducted in the college auditorium by Hyderabad City Police. They gave us various details about an app called Hawkeye including the details about how to install, create an account, the advantages of it. They made us add our emergency contacts in the app. We also hand an incident there ,the students wanted to test the app and sent an alert from the app. The police arrived within 10 minutes. A lady Police officer there told us about the importance of Women security and self-defense. They showed us examples of a few self-defense techniques. The event came to an end after they explained us all about women safety and the importance of Hawkeye app.