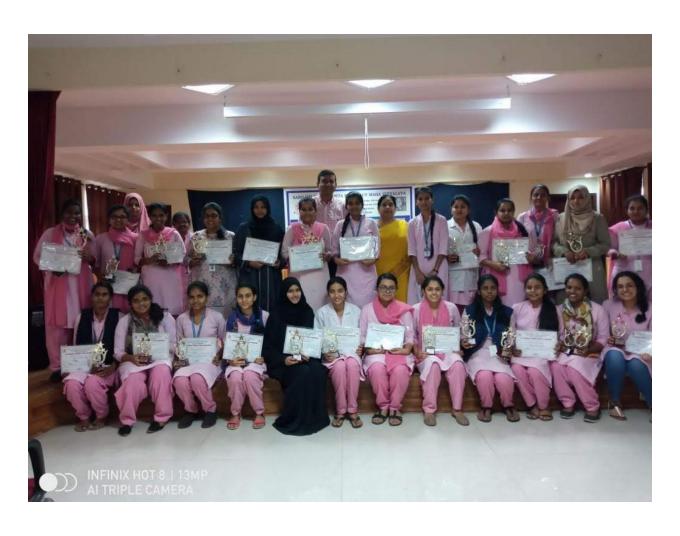

#### REPORT ON NATIONAL PHARMACY WEEK

The National Pharmacy week celebrations are organized every year by the Indian Pharmaceutical Association to celebrate, acknowledge, and create awareness amongst the community, the contributions of the pharmacists in the medical sector in our country. The 57<sup>th</sup> National Pharmacy Week celebration-2019 was organized from 23<sup>rd</sup> November to 26<sup>th</sup> November 2019 by Indian Pharmaceutical Association in collaboration with Sarojini Naidu Vanita Pharmacy Maha Vidyalaya. For this program B. Pharm and Pharm D students participated in various competitions like Memory game, Mehendi competition, Quiz, Rangoli competition, Elocution, Dance etc. which were organized to mark the National Pharmacy week celebrations. The valedictory function was concluded with presenting certificates and momentous for prize winners by Dr. Sukesh Reddy sir, Secretary, SNVPMV. Finally vote of thanks was delivered by Dr.V. Jyothi, Principal, by thanking the management, staff and all the students for making these celebrations a great success.