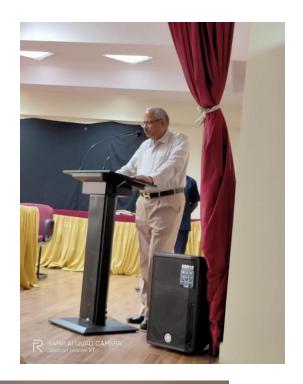

#### Report on Education Prospects in Pharmacy-India & Abroad

A Seminar on **Education Prospects in Pharmacy-India & Abroad** was organized by Sarojini Naidu Vanita Pharmacy Maha Vidyalaya on 5.11.2019. The Guest Speaker for this seminar was **Dr. Rao Vadlamudi**, President, Common wealth pharmacists' association, Hyderabad, Telangana. Mrs. R.V.S. Lathasree introduced the guest speaker to the participants which was followed by the session.

In the Session, Sir discussed about Scope of pharmacy in abroad and in india. Sir has quoted that **Pharma profession has very good scope in abroad.** Indians are preferred for their hard work talent both hospital and industries provide good opportunity. Further studies are continued as MS degree in abroad.