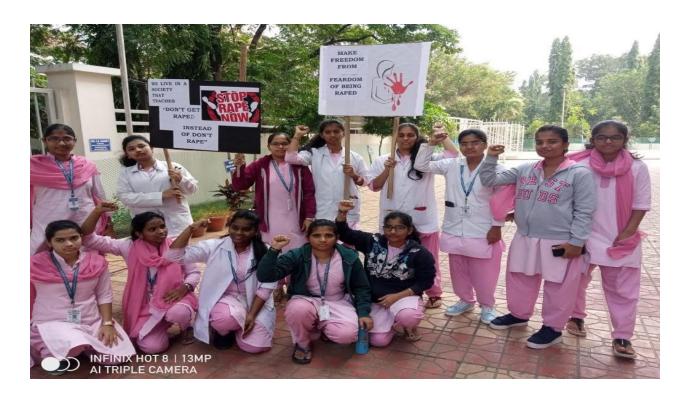

#### **DISHA RALLY FOR JUSTICE**

A Rally for justice was conducted by Sarojini Naidu Vanita Pharmacy Maha Vidyalaya 04/12/2019 after the horrific Disha incident.

During the event, all the students of SNVPMV went for a rally in Tarnaka around at 10:30am. The rally was conducted to bring awareness. After the event a seminar was conducted in the college auditorium by Hyderabad City Police. They gave us various details about an app called Hawkeye including the details about how to install, create an account, the advantages of it. They made us add our emergency contacts in the app. We also hand an incident there ,the students wanted to test the app and sent an alert from the app. The police arrived within 10 minutes. A lady Police officer there told us about the importance of Women security and self-defense. They showed us examples of a few self-defense techniques. The event came to an end after they explained us all about women safety and the importance of Hawkeye app.