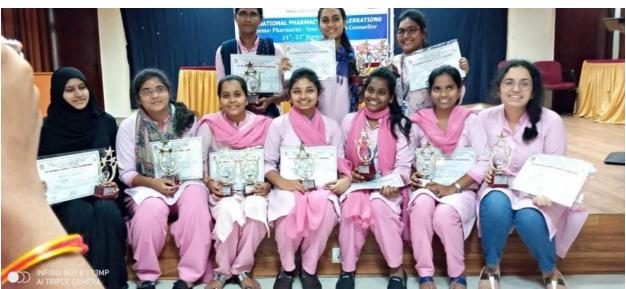

#### REPORT ON NATIONAL PHARMACY WEEK

The National Pharmacy week celebrations are organized every year by the Indian Pharmaceutical Association to celebrate, acknowledge, and create awareness amongst the community, the contributions of the pharmacists in the medical sector in our country. The 57<sup>th</sup> National Pharmacy Week celebration-2019 was organized from 23<sup>rd</sup> November to 26<sup>th</sup> November 2019 by Indian Pharmaceutical Association in collaboration with Sarojini Naidu Vanita Pharmacy Maha Vidyalaya. For this program B. Pharm and Pharm D students participated in various competitions like Memory game, Mehendi competition, Quiz, Rangoli competition, Elocution, Dance etc. which were organized to mark the National Pharmacy week celebrations. The valedictory function was concluded with presenting certificates and momentous for prize winners by Dr. Sukesh Reddy sir, Secretary, SNVPMV. Finally vote of thanks was delivered by Dr.V. Jyothi, Principal, by thanking the management, staff and all the students for making these celebrations a great success.