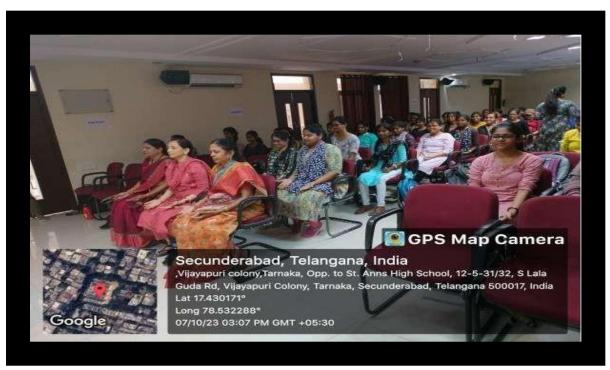

#### CAREER IN PHARMACEUTICAL INDUSTRY FOR PHARMACY GRADUATES

T. Core Yyoek

PRINCIPAL

Sarojini Naidu Vanita Pharmacy Maha Vidyalaya
Vijayapuri Colony, S.Lalaguda, Tarnaka
Secunderabad-500 017.

(Sponsored by the Exhibition Society), Tamaka, Secunderabad Affiliated to Osmania University, Approved by AICTE & PCI ISO 9001: 2015 Certified Institution, NBA Accredited B. Pharmacy Course