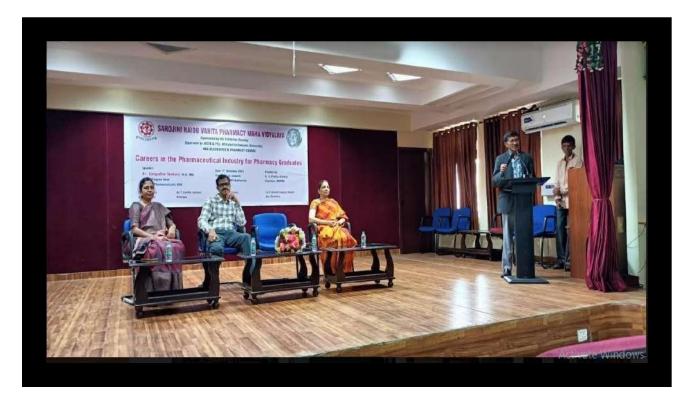

#### CAREER IN PHARMACEUTICAL INDUSTRY FOR PHARMACY GRADUATES

T. Core Yyoek

PRINCIPAL

Sarojini Naidu Vanita Pharmacy Maha Vidyalaya
Vijayapuri Colony, S.Lalaguda, Tarnaka
Secunderabad-500 017.

(Sponsored by the Exhibition Society), Tamaka, Secunderabad Affiliated to Osmania University, Approved by AICTE & PCI ISO 9001: 2015 Certified Institution, NBA Accredited B. Pharmacy Course