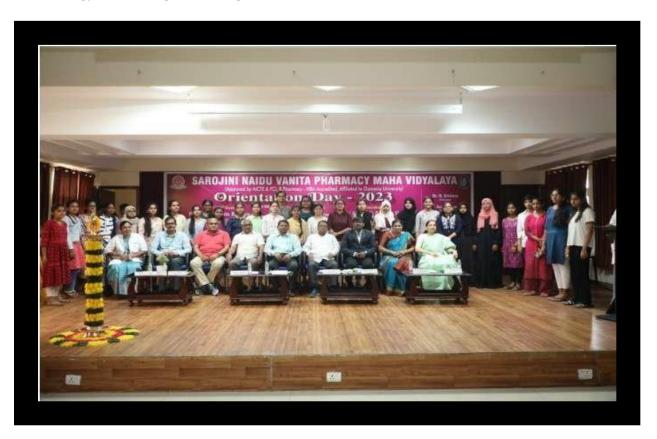

#### **B PHARM & PHARM D ORIENTATION DAY**

**GRADUATION DAY 2021** 

T. Con'typel

PRINCIPAL
Sarojini Naidu Vanita Pharmacy Maha Vidyslaya
Vijayapuri Colony, S.Lalaguda, Tarnaka
Secunderabad-500 017.

(Sponsored by the Exhibition Society), Tamaka, Secunderabad Affiliated to Osmania University, Approved by AICTE & PCI ISO 9001: 2015 Certified Institution, NBA Accredited B. Pharmacy Course