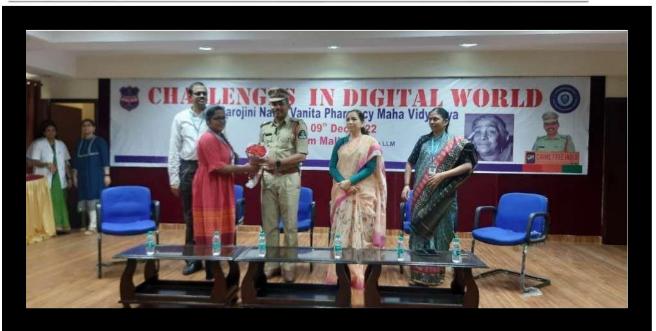

ied Institution, NBA Accredited B. Pharmacy Course



#### **NATIONAL SCIENCE DAY**



T. Carityosh

PRINCIPAL
Satojini Naida Vanita Pharmacy Maha Vidyalaya
Vijayapuri Colony, S.Lafaguda, Tarnaka
Secunderabad-500 017.



(Sponsored by the Exhibition Society), Tamaka, Secunderabad Affiliated to Osmania University, Approved by AICTE & PCI ISO 9001: 2015 Certified Institution, NBA Accredited B. Pharmacy Course

#### **ALUMNI MEET**



#### NATIONAL CGMP DAY CELEBRATIONS



T. Con'tyoch

PRINCIPAL
Sarojini Naida Vanita Pharmacy Maha Vidyalaya
Vijayapuri Colony, S.Lalaguda, Tarnaka
Secunderabad-500 017.



(Sponsored by the Exhibition Society), Tamaka, Secunderabad Affiliated to Osmania University, Approved by AICTE & PCI ISO 9001; 2015 Certified Institution, NBA Accredited B. Pharmacy Course



#### AYUDHYA POOJA



T. Souryosh

PRINCIPAL
Sarojini Naida Vanita Pharmacy Maha Vidyelaya
Vijayapuri Colony, S.Lalaguda, Tarnaka
Secunderabad-500 017.



(Sponsored by the Exhibition Society), Tamaka, Secunderabad Affiliated to Osmania University, Approved by AICTE & PCI ISO 9001: 2015 Certified Institution, NBA Accredited B. Pharmacy Course

# **BATHUKAMMA CELEBRATIONS**



#### **ONAM CELEBRATIONS**



PRINCIPAL
Sarolini Naidu Vanita Pharmacy Maha Vidyslaya
Vijayapuri Colony, S.Lalaguda, Tarnaka
Secunderabad-500 017.



(Sponsored by the Exhibition Society), Tamaka, Secunderabad Affiliated to Osmania University, Approved by AICTE & PCI ISO 9001: 2015 Certified Institution, NBA Accredited B. Pharmacy Course

#### CAREER IN PHARMACEUTICAL INDUSTRY FOR PHARMACY GRADUATES





T. Core Yyo