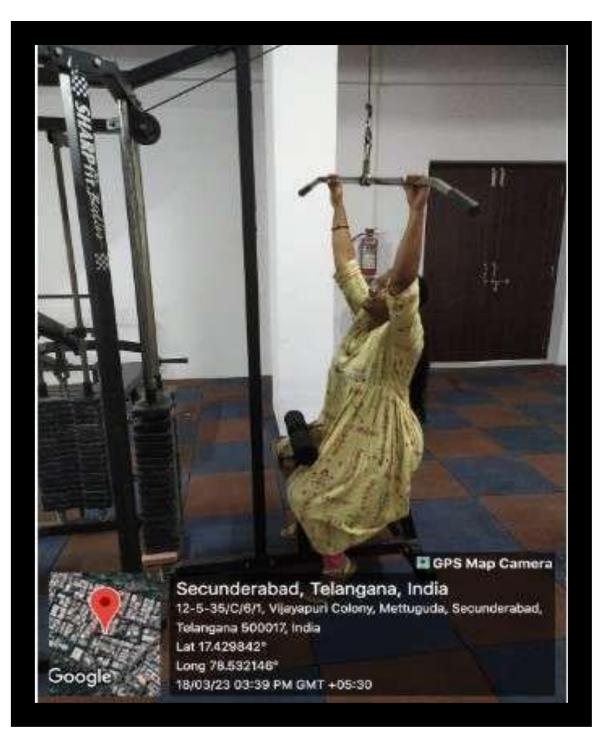

# **GYMNASIUM**

PRINCIPAL

Sarolini Naida Vanita Pharmacy Maha Vidyelaya
Vijayapuri Colony, S.Laleguda, Tarnaka
Secunderabad-500 017.

(Sponsored by the Exhibition Society), Tamaka, Secunderabad Affiliated to Osmania University, Approved by AICTE & PCI ISO 9001: 2015 Certified Institution, NBA Accredited B. Pharmacy Course