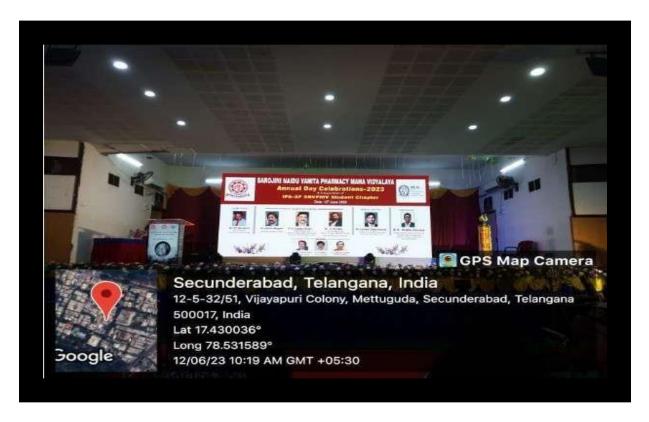

#### **ANNUAL DAY CELEBRATIONS**

PRINCIPAL
Sarolini Naida Vanita Pharnacy Maha Vidyalaya
Vijayapuri Colony, S.Lalaguda, Tarnaka
Secunderabad-500 017.

(Sponsored by the Exhibition Society), Tamaka, Secunderabad Affiliated to Osmania University, Approved by AICTE & PCI ISO 9001: 2015 Certified Institution, NBA Accredited B. Pharmacy Course