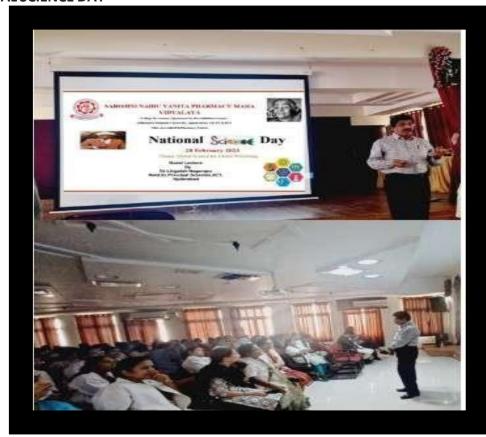

#### **NATIONAL SCIENCE DAY**

T. Carityosh

PRINCIPAL
Satojini Naida Vanita Pharmacy Maha Vidyalaya
Vijayapuri Colony, S.Lafaguda, Tarnaka
Secunderabad-500 017.

(Sponsored by the Exhibition Society), Tamaka, Secunderabad Affiliated to Osmania University, Approved by AICTE & PCI ISO 9001: 2015 Certified Institution, NBA Accredited B. Pharmacy Course