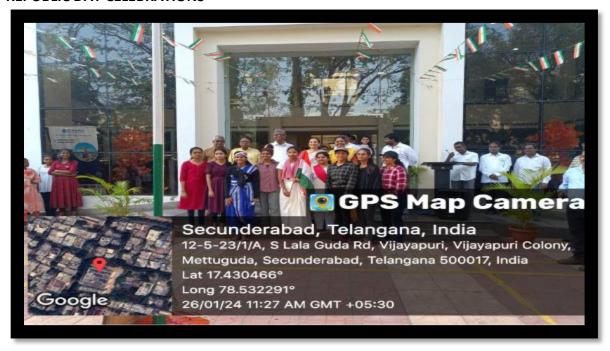

#### **REPUBLIC DAY CELEBRATIONS**

PRINCIPAL Sarojini Naida Vanita Pharmacy Maha Vidyalaya Vijayapuri Colony, S.Lalaguda, Tarnaka Secunderabad-500 017.

T. Carityosh

(Sponsored by the Exhibition Society), Tamaka, Secunderabad Affiliated to Osmania University, Approved by AICTE & PCI ISO 9001: 2015 Certified Institution, NBA Accredited B. Pharmacy Course