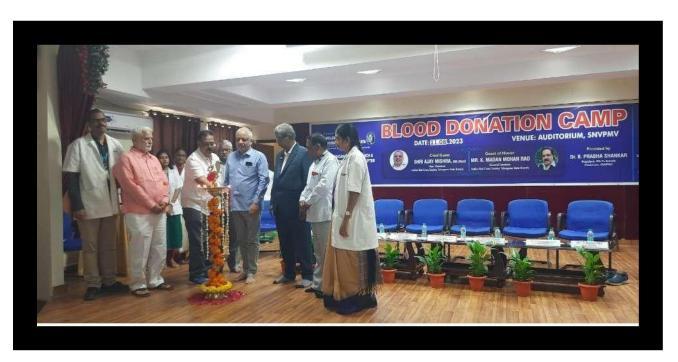

#### **BLOOD DONATION CAMP**

PRINCIPAL
Sarolini Naidu Vanita Pharmacy Maha Vidyalaya
Vijayapuri Colony, S.Lateguda, Tarnaka
Secunderabad-500 017.

(Sponsored by the Exhibition Society), Tamaka, Secunderabad Affiliated to Osmania University, Approved by AICTE & PCI ISO 9001: 2015 Certified Institution, NBA Accredited B. Pharmacy Course