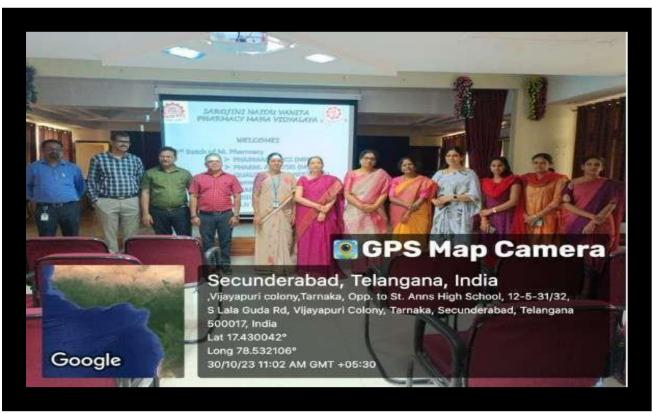

#### M PHARM ORIENTATION DAY

T. Con Yyosh

PRINCIPAL Sarojini Naidu Vanita Pharmacy Maha Vidyalaya Vijayapuri Colony, S.Lalaguda, Tarnaka Secunderabad-500 017.