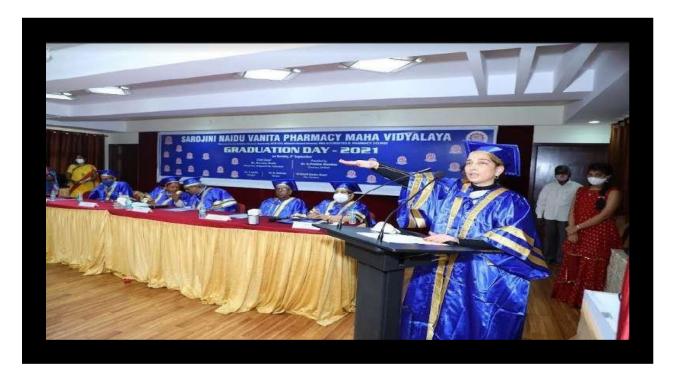

#### **B PHARM & PHARM D ORIENTATION DAY**

**GRADUATION DAY 2021** 

T. Con'typel

PRINCIPAL
Sarojini Naidu Vanita Pharmacy Maha Vidyslaya
Vijayapuri Colony, S.Lalaguda, Tarnaka
Secunderabad-500 017.

(Sponsored by the Exhibition Society), Tamaka, Secunderabad Affiliated to Osmania University, Approved by AICTE & PCI ISO 9001: 2015 Certified Institution, NBA Accredited B. Pharmacy Course