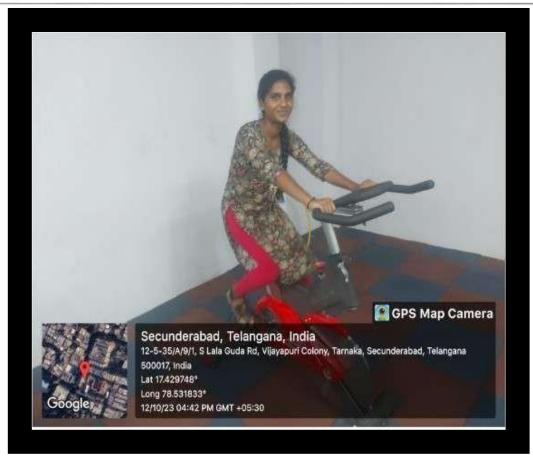

# **GYMNASIUM**

PRINCIPAL

Sarolini Naida Vanita Pharmacy Maha Vidyelaya
Vijayapuri Colony, S.Laleguda, Tarnaka
Secunderabad-500 017.

(Sponsored by the Exhibition Society), Tamaka, Secunderabad Affiliated to Osmania University, Approved by AICTE & PCI ISO 9001: 2015 Certified Institution, NBA Accredited B. Pharmacy Course