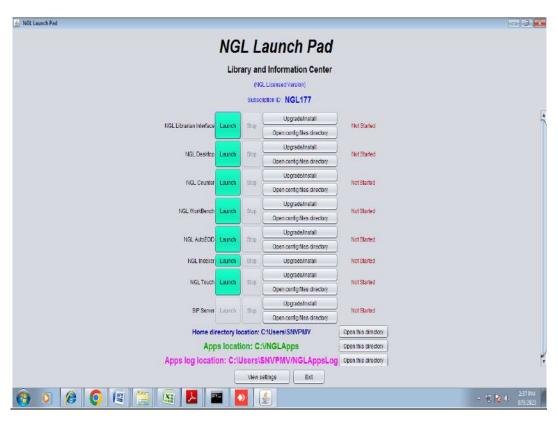

### **NEW GENLIB LAUNCH PAD**

PRINCIPAL

Sarojini Naidu Yanita Pharnacy Maha Vidyalayi
Vijayapuri Colony, S.Lalaguda, Tarnaka
Secunderabad-500 017.