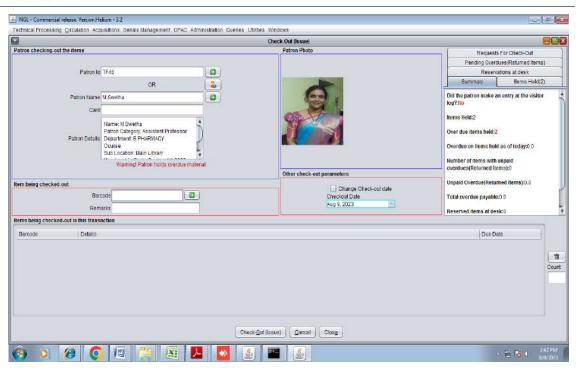

Institution, NBA Accredited B. Pharmacy Course

### **NEW GENLIB LAUNCH PAD**





PRINCIPAL

Sarojini Naidu Yanita Pharnacy Maha Vidyalayi
Vijayapuri Colony, S.Lalaguda, Tarnaka
Secunderabad-500 017.



#### SAROJINI NAIDU VANITA PHARMACY MAHA VIDYALAYA

(Sponsored by the Exhibition Society), Tarnaka, Secunderabad Affiliated to Osmania University, Approved by AICTE & PCI ISO 9001: 2015 Certified Institution, NBA Accredited B. Pharmacy Course

## **CHECK-OUT**



# **CHECK-IN**



PRINCIPAL
Sarojini Naidu Vanita Pharmacy Maha Vidyalaya
Vijayapuri Colony, S.Laiaguda, Tarnaka
Secunderabad-500 017.





(Sponsored by the Exhibition Society), Tarnaka, Secunderabad Affiliated to Osmania University, Approved by AICTE & PCI ISO 9001: 2015 Certified Institution, NBA Accredited B. Pharmacy Course



#### **VISITORS -IN AND VISITORS-OUT**



T. Contyvel

PRINCIPAL
Sarojini Naidu Vanita Pharmacy Maha Vidyalay:
Vijayapuri Colony, S.Lalaguda, Tarnaka
Secunderabad-500 017.