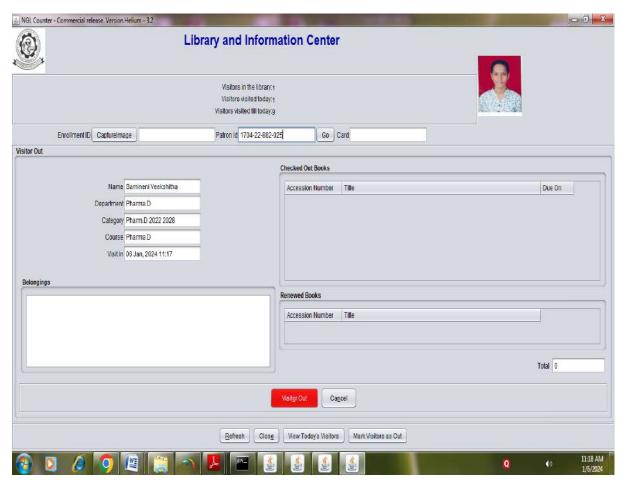

#### **VISITORS -IN AND VISITORS-OUT**

T. Contyvel

PRINCIPAL
Sarojini Naidu Vanita Pharmacy Maha Vidyalay:
Vijayapuri Colony, S.Lalaguda, Tarnaka
Secunderabad-500 017.