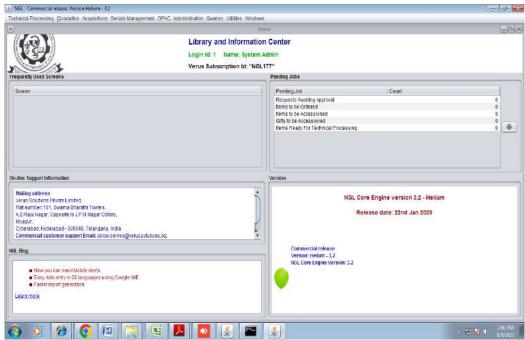

### **NEW GENLIB LAUNCH PAD**

PRINCIPAL

Sarojini Naidu Yanita Pharnacy Maha Vidyalayi
Vijayapuri Colony, S.Lalaguda, Tarnaka
Secunderabad-500 017.