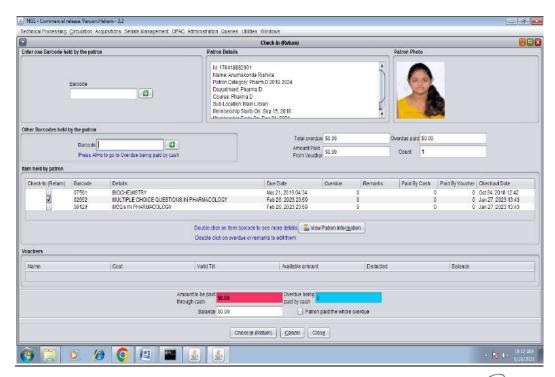

# **CHECK-IN**

PRINCIPAL
Sarojini Naidu Vanita Pharmacy Maha Vidyalaya
Vijayapuri Colony, S.Laiaguda, Tarnaka
Secunderabad-500 017.

(Sponsored by the Exhibition Society), Tarnaka, Secunderabad Affiliated to Osmania University, Approved by AICTE & PCI ISO 9001: 2015 Certified Institution, NBA Accredited B. Pharmacy Course