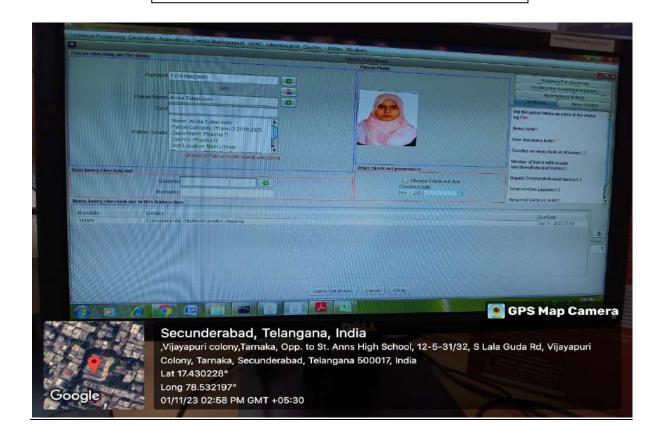

### SAROJINI NAIDU VANITA PHARMACY MAHA VIDYALAYA

(Sponsored by the Exhibition Society), Tarnaka, Secunderabad Affiliated to Osmania University, Approved by AICTE & PCI ISO 9001: 2015 Certified Institution, NBA Accredited B. Pharmacy Course

### **NEW GENLIB LAUNCH PAD**





PRINCIPAL

Sarojini Naidu Yanita Pharnacy Maha Vidyalayi
Vijayapuri Colony, S.Lalaguda, Tarnaka
Secunderabad-500 017.



#### SAROJINI NAIDU VANITA PHARMACY MAHA VIDYALAYA

(Sponsored by the Exhibition Society), Tarnaka, Secunderabad Affiliated to Osmania University, Approved by AICTE & PCI ISO 9001: 2015 Certified Institution, NBA Accredited B. Pharmacy Course

## **CHECK-OUT**



# **CHECK-IN**



PRINCIPAL
Sarojini Naidu Vanita Pharmacy Maha Vidyalaya
Vijayapuri Colony, S.Laiaguda, Tarnaka
Secunderabad-500 017.





(Sponsored by the Exhibition Society), Tarnaka, Secunderabad Affiliated to Osmania University, Approved by AICTE & PCI ISO 9001: 2015 Certified Institution, NBA Accredited B. Pharmacy Course



#### **VISITORS -IN AND VISITORS-OUT**



T. Contyvel

PRINCIPAL
Sarojini Naidu Vanita Pharmacy Maha Vidyalay:
Vijayapuri Colony, S.Lalaguda, Tarnaka
Secunderabad-500 017.