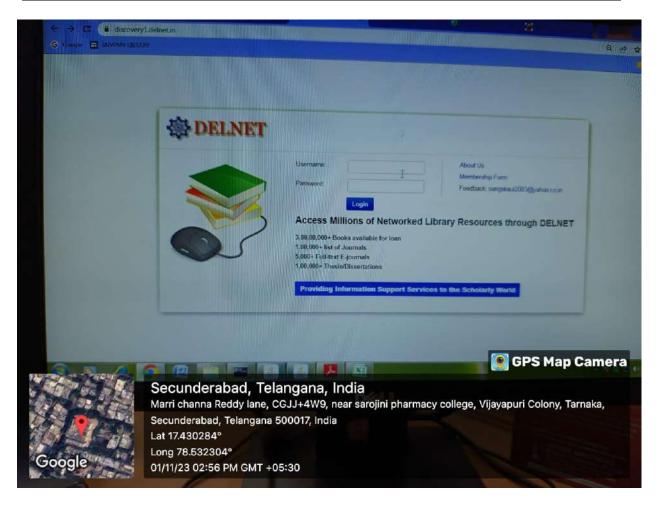

#### **Students Access to DELNET**

(Sponsored by the Exhibition Society), Tarnaka, Secunderabad Affiliated to Osmania University, Approved by AICTE & PCI ISO 9001: 2015 Certified Institution, NBA Accredited B. Pharmacy Course