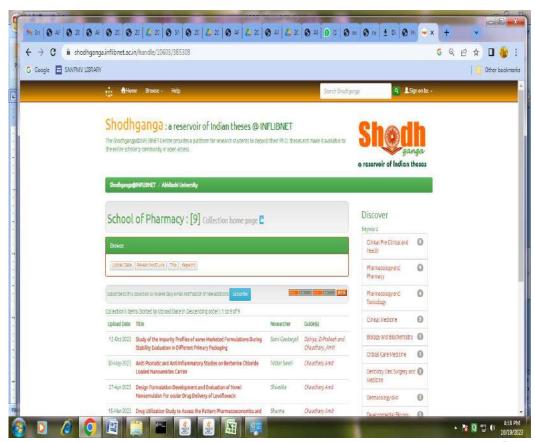

#### **SHODH GANGA-a reservoir of India Theses**

T. Con yoch

(Sponsored by the Exhibition Society), Tarnaka, Secunderabad Affiliated to Osmania University, Approved by AICTE & PCI ISO 9001: 2015 Certified Institution, NBA Accredited B. Pharmacy Course