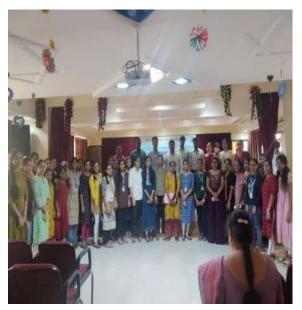

As a part of campus placement drive Sarojini Naidu Vanita Pharmacy Maha Vidyalaya, Tarnaka has took another step in structuring student's career and has invited MSN Laboratories, Hyderabad in association with Telangana Academy of Skill and Knowledge (TASK) for campus selection which has conducted campus interview for the students of B.Pharmacy IV Yr. On 1<sup>st</sup> June 2022 at Sarojini Naidu Vanita Pharmacy Maha Vidyalaya for the vacancies of Production Department.

MSN Laboratories is a globally leading and reputed healthcare services provider with its branches all over world and India. TASK is created by government of Telangana for bringing synergy among institutions of government, industry and academia with an objective of offering quality human resources and services to the industry. As a part of its recruitment process, the team has conducted pool campus drive at SNVPMV.

#### **Campus placement Result:**

Out of 35 students who appeared the interview 19 students got selected.

On a conclusion note, as another step in crafting students' career and as a part of fulfilling the vision and mission of SNVPMV the team of Sarojini Naidu Vanita Pharmacy Maha Vidyalaya, Tarnaka has guided, supported and provided an opportunity for its students to build their career and inviting the team of TASK/ MSN Laboratories was its part.