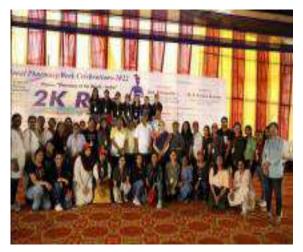

#### **REPORT ON SEMINAR "THE CANCER"**

Topic of the Event– Soft skill required for hospital pharmacist and seminar on cancer Date &Time of Event –November 25<sup>th</sup>, 2021, 11.30am Hosted by - Sarojini Naidu Vanita Pharmacy Maha Vidyalaya, Tarnaka, Hyderabad. Venue- SNVPMV Auditorium

On 26<sup>th</sup> April 2023, Sarojini Naidu Vanita Pharmacy Maha Vidyalaya, College for Women, (Sponsored by The Exhibition Society) organized a Seminar on the topic "**THE CANCER**". The Guest Speaker for this Seminar was Dr. Vinod Maddi Reddy, DNB (FRCR) and team Sr. Consultant Radiation Oncologist, Director of Radiation Oncology, Medicover Hospital, HiTech City, Hyderabad.

The no. of participants who registered and attended the seminar was 100. The program started at 11.30am by inviting the dignitaries on Dias. Floral greeting to the speaker was given by B. Saharsha Reddy. Prayer song by Shivani and group at 11.45am, the welcome address given by Principal Dr. T. Saritha Jyostna at 12pm and followed by introduction of guest speaker, Dr. Vinod Maddi Reddy by Divya of PharmD 5<sup>th</sup> year