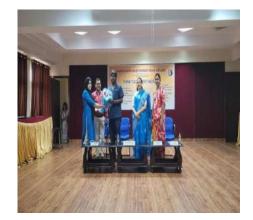

On 26<sup>th</sup> April 2023, Sarojini Naidu Vanita Pharmacy Maha Vidyalaya, College for Women, (Sponsored by The Exhibition Society) organized a Seminar on the topic "**THE CANCER**". The Guest Speaker for this Seminar was Dr. Vinod Maddi Reddy, DNB (FRCR) and team Sr. Consultant Radiation Oncologist, Director of Radiation Oncology, Medicover Hospital, HiTech City, Hyderabad.

The no. of participants who registered and attended the seminar was 100. The program started at 11.30am by inviting the dignitaries on Dias. Floral greeting to the speaker was given by B. Saharsha Reddy. Prayer song by Shivani and group at 11.45am, the welcome address given by Principal Dr. T. Saritha Jyostna at 12pm and followed by introduction of guest speaker, Dr. Vinod Maddi Reddy by Divya of PharmD 5<sup>th</sup> year