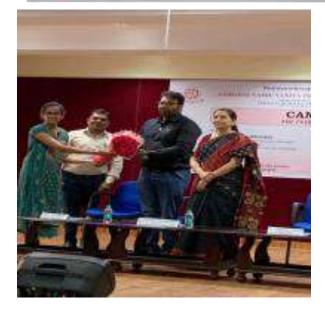

On 26<sup>th</sup> April 2023, Sarojini Naidu Vanita Pharmacy Maha Vidyalaya, College for Women, (Sponsored by The Exhibition Society) organized a Seminar on the topic "**THE CANCER**". The Guest Speaker for this Seminar was Dr. Vinod Maddi Reddy, DNB (FRCR) and team Sr. Consultant Radiation Oncologist, Director of Radiation Oncology, Medicover Hospital, HiTech City, Hyderabad.

The no. of participants who registered and attended the seminar was 100. The program started at 11.30am by inviting the dignitaries on Dias. Floral greeting to the speaker was given by B. Saharsha Reddy. Prayer song by Shivani and group at 11.45am, the welcome address given by Principal Dr. T. Saritha Jyostna at 12pm and followed by introduction of guest speaker, Dr. Vinod Maddi Reddy by Divya of PharmD 5<sup>th</sup> year

The Seminar concluded with the question and answer session and the participants clarified their doubts regarding the topic. Overall, the session was very informative and interactive among Dr. Vinod, facultyand students. Felicitation to the guest was done by the Principal Dr. T. Saritha Jyostna and HOD Dr.T. Venu