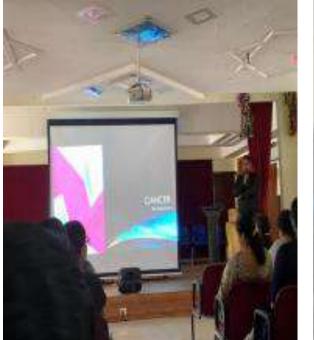

In the Session, which started at 12.05pm Sir discussed about the introduction of THE CANCER which included the Cancer definition, Hallmarks of the Cancer and what happens in Cancer for eg. Growth promotion, Cell death suppression, Angiogenesis, Telomere dysfunction and Replicative immortality, Invasion and Metastasis like metabolic rewriting, Immune evasion and Immuno therapy drugs. He activated the students by interacting with them throughout the session.