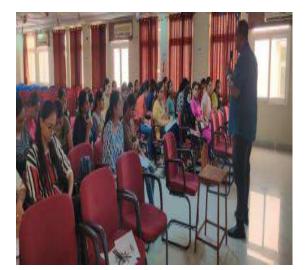

On 26<sup>th</sup> April 2023, Sarojini Naidu Vanita Pharmacy Maha Vidyalaya, College for Women, (Sponsored by The Exhibition Society) organized a Seminar on the topic "**THE CANCER**". The Guest Speaker for this Seminar was Dr. Vinod Maddi Reddy, DNB (FRCR) and team Sr. Consultant Radiation Oncologist, Director of Radiation Oncology, Medicover Hospital, HiTech City, Hyderabad.

The no. of participants who registered and attended the seminar was 100. The program started at 11.30am by inviting the dignitaries on Dias. Floral greeting to the speaker was given by B. Saharsha Reddy. Prayer song by Shivani and group at 11.45am, the welcome address given by Principal Dr. T. Saritha Jyostna at 12pm and followed by introduction of guest speaker, Dr. Vinod Maddi Reddy by Divya of PharmD 5<sup>th</sup> year

In the Session, which started at 12.05pm Sir discussed about the introduction of THE CANCER which included the Cancer definition, Hallmarks of the Cancer and what happens in Cancer for eg. Growth promotion, Cell death suppression, Angiogenesis, Telomere dysfunction and Replicative immortality, Invasion and Metastasis like metabolic rewriting, Immune evasion and Immuno therapy drugs. He activated the students by interacting with them throughout the session.