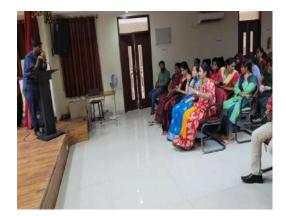

The no. of participants who registered and attended the seminar was 100. The program started at 11.30am by inviting the dignitaries on Dias. Floral greeting to the speaker was given by B. Saharsha Reddy. Prayer song by Shivani and group at 11.45am, the welcome address given by Principal Dr. T. Saritha Jyostna at 12pm and followed by introduction of guest speaker, Dr. Vinod Maddi Reddy by Divya of PharmD 5<sup>th</sup> year

In the Session, which started at 12.05pm Sir discussed about the introduction of THE CANCER which included the Cancer definition, Hallmarks of the Cancer and what happens in Cancer for eg. Growth promotion, Cell death suppression, Angiogenesis, Telomere dysfunction and Replicative immortality, Invasion and Metastasis like metabolic rewriting, Immune evasion and Immuno therapy drugs. He activated the students by interacting with them throughout the session.