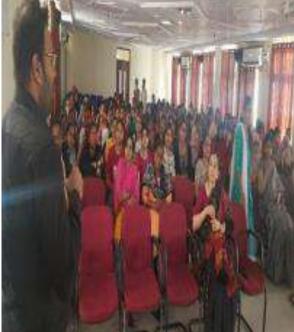

The no. of participants who registered and attended the seminar was 100. The program started at 11.30am by inviting the dignitaries on Dias. Floral greeting to the speaker was given by B. Saharsha Reddy. Prayer song by Shivani and group at 11.45am, the welcome address given by Principal Dr. T. Saritha Jyostna at 12pm and followed by introduction of guest speaker, Dr. Vinod Maddi Reddy by Divya of PharmD 5<sup>th</sup> year