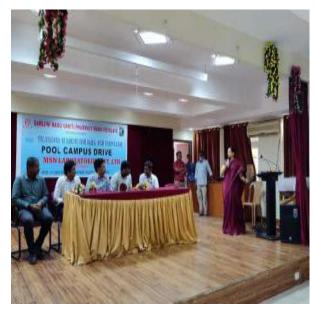

#### **CIRCULAR**

This is to inform B.Pharmacy IV year students have campus placement drive organised by Sarojini Naidu Vanita Pharmacy Maha Vidyalaya in association with Telangana Academy of Skill and Knowledge (TASK) for campus selection and have soft skills session by the recruitment team MSN LABORATORIES PVT LTD on 24<sup>th</sup>March 2022 at Sarojini Naidu Vanita Pharmacy Maha Vidyalaya auditorium. Therefore, it is imperative for all students to take advantage of this opportunity and acquire the knowledge provided during the recruitment session.

#### **REPORT ON TASK/ MSN LABORATORIES PVT LTD CAMPUS PLACEMENT**

Event - Campus Selection

Hiring Organisation Name- Msn Labouratories Pvt Ltd

Place of Interview – Snvpmv

Way of Selection - 2 Rounds of Interview.

As a part of campus placement drive Sarojini Naidu Vanita Pharmacy Maha Vidyalaya, Tarnaka has took another step in structuring student's career and has invited MSN Laboratories, Hyderabad in association with Telangana Academy of Skill and Knowledge (TASK) for campus selection which has conducted campus interview for the students of B.Pharmacy IV Yr. On 1<sup>st</sup> June 2022 at Sarojini Naidu Vanita Pharmacy Maha Vidyalaya for the vacancies of Production Department.

MSN Laboratories is a globally leading and reputed healthcare services provider with its branches all over world and India. TASK is created by government of Telangana for bringing synergy among institutions of government, industry and academia with an objective of offering quality human resources and services to the industry. As a part of its recruitment process, the team has conducted pool campus drive at SNVPMV.