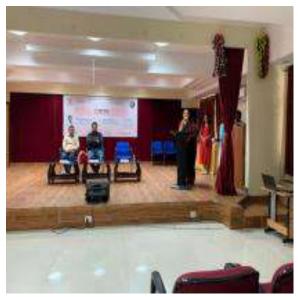

On 26<sup>th</sup> April 2023, Sarojini Naidu Vanita Pharmacy Maha Vidyalaya, College for Women, (Sponsored by The Exhibition Society) organized a Seminar on the topic "**THE CANCER**". The Guest Speaker for this Seminar was Dr. Vinod Maddi Reddy, DNB (FRCR) and team Sr. Consultant Radiation Oncologist, Director of Radiation Oncology, Medicover Hospital, HiTech City, Hyderabad.

The no. of participants who registered and attended the seminar was 100. The program started at 11.30am by inviting the dignitaries on Dias. Floral greeting to the speaker was given by B. Saharsha Reddy. Prayer song by Shivani and group at 11.45am, the welcome address given by Principal Dr. T. Saritha Jyostna at 12pm and followed by introduction of guest speaker, Dr. Vinod Maddi Reddy by Divya of PharmD 5<sup>th</sup> year