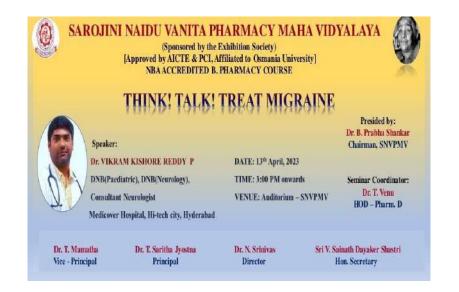

## **CIRCULAR**

This is to inform all the of B.Pharmacy IV and PharmD IV year students have a Seminar on the topic "SOFT SKILL REQUIRED FOR HOSPITAL PHARMACIST AND AWARENESS ON CANCER" and have soft skills session by the Guest Speaker Dr. Vinod Maddi Reddy, DNB (FRCR) Sr. Consultant Radiation Oncologist and team on April 26th 2023, 11.30am at Sarojini Naidu Vanita Pharmacy Maha Vidyalaya auditorium. Hence all the students are hereby informed to attend the seminar without fail.

On 26<sup>th</sup> April 2023, Sarojini Naidu Vanita Pharmacy Maha Vidyalaya, College for Women, (Sponsored by The Exhibition Society) organized a Seminar on the topic "**THE CANCER**". The Guest Speaker for this Seminar was Dr. Vinod Maddi Reddy, DNB (FRCR) and team Sr. Consultant Radiation Oncologist, Director of Radiation Oncology, Medicover Hospital, HiTech City, Hyderabad.

The no. of participants who registered and attended the seminar was 100. The program started at 11.30am by inviting the dignitaries on Dias. Floral greeting to the speaker was given by B. Saharsha Reddy. Prayer song by Shivani and group at 11.45am, the welcome address given by Principal Dr. T. Saritha Jyostna at 12pm and followed by introduction of guest speaker, Dr. Vinod Maddi Reddy by Divya of PharmD 5<sup>th</sup> year

In the Session, which started at 12.05pm Sir discussed about the introduction of THE CANCER which included the Cancer definition, Hallmarks of the Cancer and what happens in Cancer for eg. Growth promotion, Cell death suppression, Angiogenesis, Telomere dysfunction and Replicative immortality, Invasion and Metastasis like metabolic rewriting, Immune evasion and Immuno therapy drugs. He activated the students by interacting with them throughout the session.

The Seminar concluded with the question and answer session and the participants clarified their doubts regarding the topic. Overall, the session was very informative and interactive among Dr. Vinod, facultyand students. Felicitation to the guest was done by the Principal Dr. T. Saritha Jyostna and HOD Dr.T. Venu

Finally, vote of thanks was given by Dr.T. Venu, HOD of Pharm D thanked the guest speaker, management and all the participants for making this Seminar successful.

Session was closed at 1.45Pm by Shivani and group with National Anthem.  $\mathcal{T}$ 