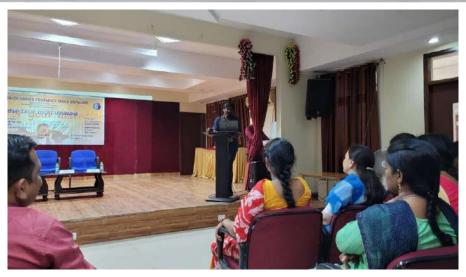

In the Session, which started at 12.05pm Sir discussed about the introduction of THE CANCER which included the Cancer definition, Hallmarks of the Cancer and what happens in Cancer for eg. Growth promotion, Cell death suppression, Angiogenesis, Telomere dysfunction and Replicative immortality, Invasion and Metastasis like metabolic rewriting, Immune evasion and Immuno therapy drugs. He activated the students by interacting with them throughout the session.

The Seminar concluded with the question and answer session and the participants clarified their doubts regarding the topic. Overall, the session was very informative and interactive among Dr. Vinod, facultyand students. Felicitation to the guest was done by the Principal Dr. T. Saritha Jyostna and HOD Dr.T. Venu