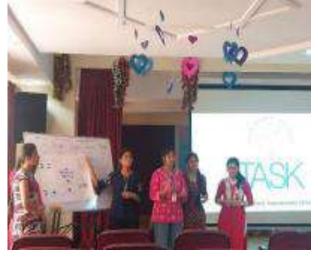

As a part of campus placement drive Sarojini Naidu Vanita Pharmacy Maha Vidyalaya, Tarnaka has took another step in structuring student's career and has invited MSN Laboratories, Hyderabad in association with Telangana Academy of Skill and Knowledge (TASK) for campus selection which has conducted campus interview for the students of B.Pharmacy IV Yr. On 1<sup>st</sup> June 2022 at Sarojini Naidu Vanita Pharmacy Maha Vidyalaya for the vacancies of Production Department.

MSN Laboratories is a globally leading and reputed healthcare services provider with its branches all over world and India. TASK is created by government of Telangana for bringing synergy among institutions of government, industry and academia with an objective of offering quality human resources and services to the industry. As a part of its recruitment process, the team has conducted pool campus drive at SNVPMV.

Prior to the interview session the team has introduced themselves to the students and gave a brief information about the production, job's description, its necessity and importance in health sector, growth in the job, number of vacancies, interview process as well as displayed few supportive modules to the students. It continued to say that after the students get recruited, they will undergo the production training weekly 6 days for 30 days after which they are placed into production department job which will pay them 1,50,000/annum as a starting salary.