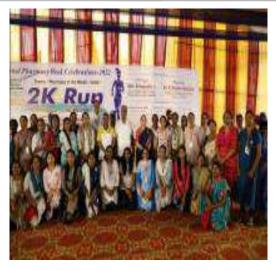

#### **REPORT ON SEMINAR "THE CANCER"**

Topic of the Event– Soft skill required for hospital pharmacist and seminar on cancer Date &Time of Event –November 25<sup>th</sup>, 2021, 11.30am Hosted by - Sarojini Naidu Vanita Pharmacy Maha Vidyalaya, Tarnaka, Hyderabad. Venue- SNVPMV Auditorium

On 26<sup>th</sup> April 2023, Sarojini Naidu Vanita Pharmacy Maha Vidyalaya, College for Women, (Sponsored by The Exhibition Society) organized a Seminar on the topic "**THE CANCER**". The Guest Speaker for this Seminar was Dr. Vinod Maddi Reddy, DNB (FRCR) and team Sr. Consultant Radiation Oncologist, Director of Radiation Oncology, Medicover Hospital, HiTech City, Hyderabad.

The no. of participants who registered and attended the seminar was 100. The program started at 11.30am by inviting the dignitaries on Dias. Floral greeting to the speaker was given by B. Saharsha Reddy. Prayer song by Shivani and group at 11.45am, the welcome address given by Principal Dr. T. Saritha Jyostna at 12pm and followed by introduction of guest speaker, Dr. Vinod Maddi Reddy by Divya of PharmD 5<sup>th</sup> year