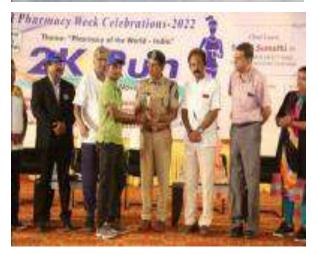

was followed by Felicitation to the chief guest and other Dignitaries by Dr.B .Prabha Shankar and felicitation to the guest of honour by Shri Ram Prasad Reddy Secretary IPA ,Telangana State Branch followed by vote of thanks by Shri Sainath Dayaker Shastri Honorary Secretary, SNVPMV.

T. Sorityvel

PRINCIPAL Sarojini Naidu Vanita Pharmacy Maha Vidyalaya Vijayapuri Colony, S.Lalaguda, Tarnaka Secunderabad-500 017.



1:40PM Followed

SAROJINI NAIDU VANITA PHARMACY MAHA VIDYALAYA

(Sponsored by the Exhibition Society), Tamaka, Secunderabad Affiliated to Osmania University, Approved by AICTE & PCI ISO 9001: 2015 Certified Institution, NBA Accredited B. Pharmacy Course

to

all

the

participants.

Event was ended with National Anthem by Naveena and Shravani of B.Pharmacy at

Lunch



by











T. Sorityveh

PRINCIPAL Satojini Naidu Vanita Pharmacy Maha Vidyalaya Vijayapuri Colony, S.Lalaguda, Tarnaka Secunderabad-500 017.



(Sponsored by the Exhibition Society), Tamaka, Secunderabad Affiliated to Osmania University, Approved by AICTE & PCI ISO 9001: 2015 Certified Institution, NBA Accredited B. Pharmacy Course



#### List of the students attended

| S. No | Name of College                                  | Number of Participants |
|-------|--------------------------------------------------|------------------------|
| 1     | Sarojini Naidu Vanita Pharmacy<br>Maha Vidyalaya | 116                    |

T. Souryyosh

PRINCIPAL Sarojini Naidu Vanita Pharmacy Maha Vidyelaya Vijayapuri Colony, S.Lalegude, Tarnaka Secunderabad-500 017.



(Sponsored by the Exhibition Society),