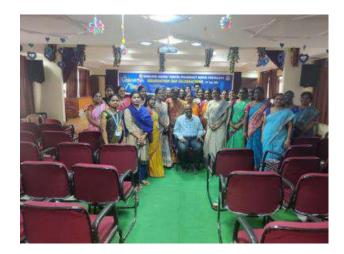

#### **REPORT ON SEMINAR "THE CANCER"**

Topic of the Event– Soft skill required for hospital pharmacist and seminar on cancer Date &Time of Event –November 25<sup>th</sup>, 2021, 11.30am Hosted by - Sarojini Naidu Vanita Pharmacy Maha Vidyalaya, Tarnaka, Hyderabad. Venue- SNVPMV Auditorium

On 26<sup>th</sup> April 2023, Sarojini Naidu Vanita Pharmacy Maha Vidyalaya, College for Women, (Sponsored by The Exhibition Society) organized a Seminar on the topic "**THE CANCER**". The Guest Speaker for this Seminar was Dr. Vinod Maddi Reddy, DNB (FRCR) and team Sr. Consultant Radiation Oncologist, Director of Radiation Oncology, Medicover Hospital, HiTech City, Hyderabad.

The no. of participants who registered and attended the seminar was 100. The program started at 11.30am by inviting the dignitaries on Dias. Floral greeting to the speaker was given by B. Saharsha Reddy. Prayer song by Shivani and group at 11.45am, the welcome address given by Principal Dr. T. Saritha Jyostna at 12pm and followed by introduction of guest speaker, Dr. Vinod Maddi Reddy by Divya of PharmD 5<sup>th</sup> year