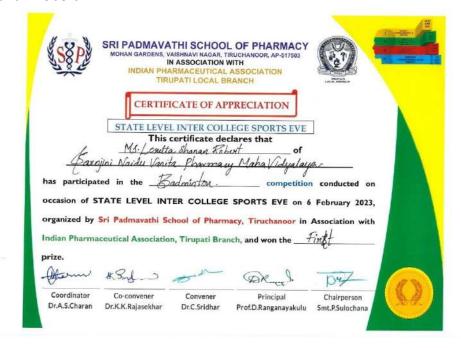

#### 20. Loretta Shanan Robert

Figure 20: Ms. Loretta Shanan Robert received certificate in State level inter college sports eve- 2023 (Date: 06/02/2023)

(Sponsored by the Exhibition Society), Tamaka, Secunderabad Affiliated to Osmania University, Approved by AICTE & PCI ISO 9001: 2015 Certified Institution, NBA Accredited B. Pharmacy Course