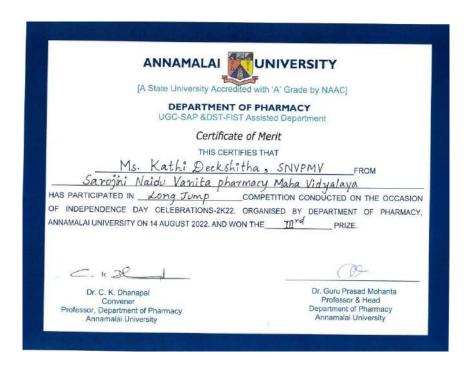

#### 16. Kathi Deekshitha

Figure 16: Ms Kathi Deekshitha received certificate in Independence Day celebrations- 2k22

(Date: 14/08/2022)

(Sponsored by the Exhibition Society), Tamaka, Secunderabad Affiliated to Osmania University, Approved by AICTE & PCI ISO 9001: 2015 Certified Institution, NBA Accredited B. Pharmacy Course