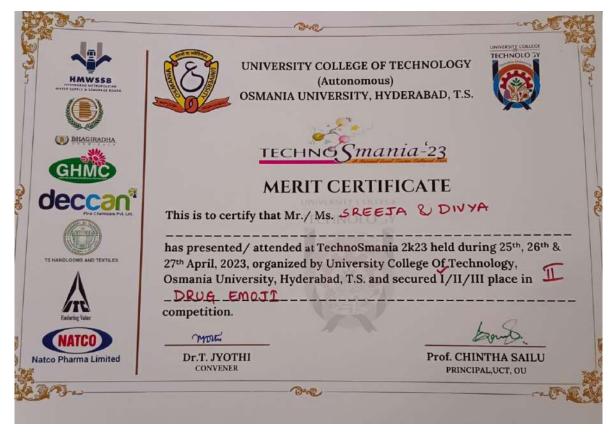

## 11. Vaddepally Sreeja and Dontham Divya

Figure 11: Ms. Vaddepally Sreeja & Dontham Divya received certificate in TechnoSmania-2023 (Date: 27/04/2023)