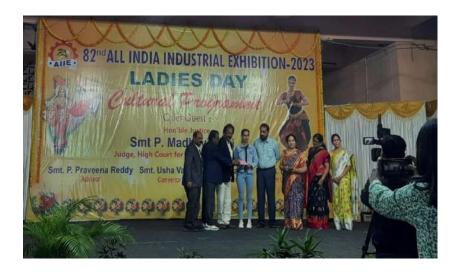

#### 2. Sai Priya

Figure 2: Ms. Sai Priya received prize money in 82<sup>nd</sup> All India Industrial Exhibition- 2023 (Date: 10/01/2023)

(Sponsored by the Exhibition Society), Tamaka, Secunderabad Affiliated to Osmania University, Approved by AICTE & PCI ISO 9001: 2015 Certified Institution, NBA Accredited B. Pharmacy Course