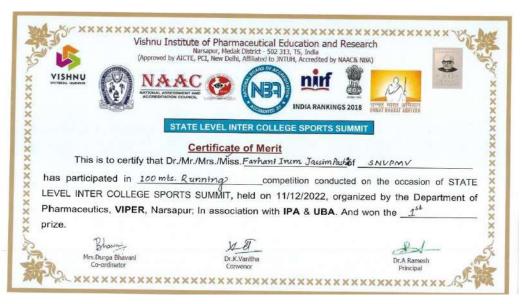

#### 22. Farhanilrum Jassim Pasha

Figure 22: Ms. Farhani Irum Jassim Pasha received certificate in State level inter college sports summit- 2022 (Date: 11/12/2022)

(Sponsored by the Exhibition Society), Tamaka, Secunderabad Affiliated to Osmania University, Approved by AICTE & PCI ISO 9001: 2015 Certified Institution, NBA Accredited B. Pharmacy Course