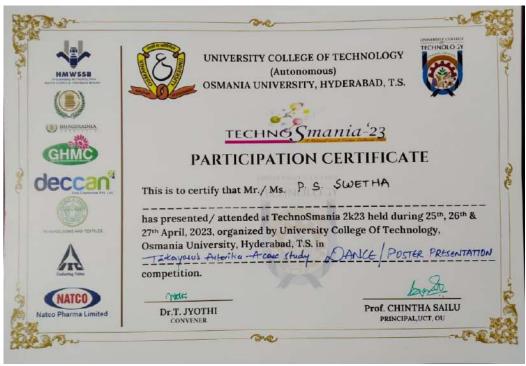

#### 8. PS Swetha

Figure 8: Ms. PS Swetha received certificate in TechnoSmania - 2023 (Date: 27/04/2023)

PRINCIPAL
Sarojini Naidu Vanita Pharmacy Maha Vidyalaya
Vijayapuri Colony, S.Lalaguda, Tarnaka
Secunderabad-500 017.