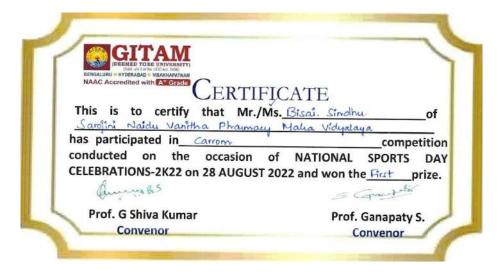

#### 15. Bisai Sindhu

Figure 15: Ms. Bisai Sindhu received certificate in National sports day celebrations- 2k22 (Date: 28/08/2022)