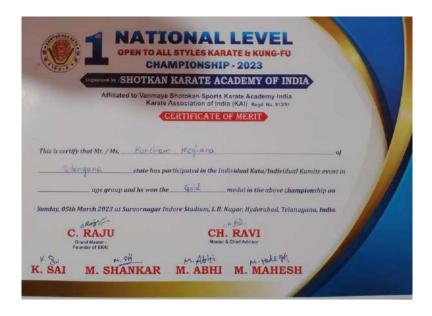

## 1. Kuncham Meghana

Figure 1: Ms. Kuncham Meghana received certificate in first National Level open to all styles Karate and Kung-Fu Championship- 2023 (Date: 05/03/2023)