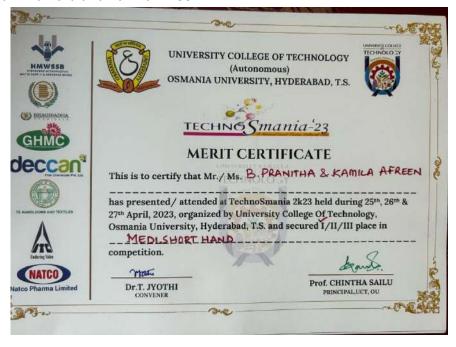

#### 10. Bhuthkuri Pranitha and Kamila Afreen

Figure 10: Ms. Bhuthkuri Pranitha & Kamila Afreen received certificate in TechnoSmania-2023 (Date: 27/04/2023)

(Sponsored by the Exhibition Society), Tamaka, Secunderabad Affiliated to Osmania University, Approved by AICTE & PCI ISO 9001: 2015 Certified Institution, NBA Accredited B. Pharmacy Course