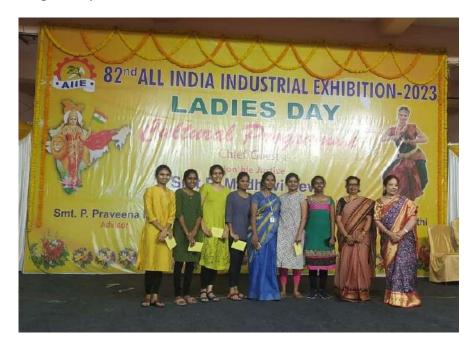

#### 7. PS Swetha

Figure 7: Ms. PS Swetha received certificate in 82<sup>nd</sup> All India Industrial Exhibition- 2023 (Date: 12/02/2023)