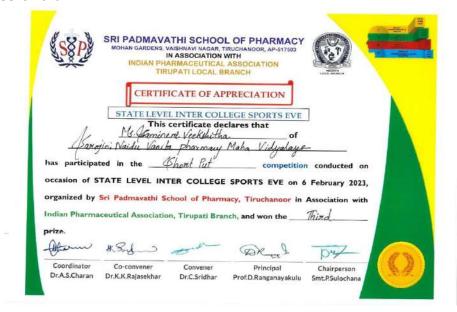

#### 21. Samineni Veekshitha

Figure 21: Ms. Samineni Veekshitha received certificate in State level inter college sports eve- 2023 (Date: 06/02/2023)