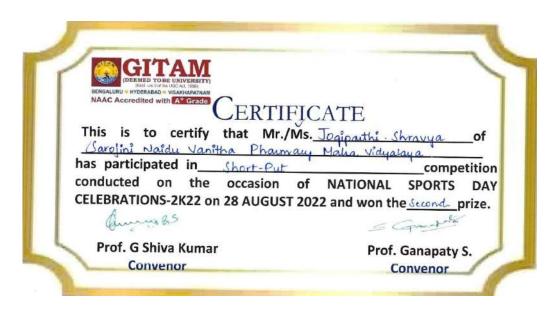

## 14. Jogiparthi Shravya

Figure 14: Ms. Jogiparthi Shravya received certificate in National sports day celebrations- 2k22 (Date: 28/08/2022)

(Sponsored by the Exhibition Society), Tamaka, Secunderabad Affiliated to Osmania University, Approved by AICTE & PCI ISO 9001: 2015 Certified Institution, NBA Accredited B. Pharmacy Course