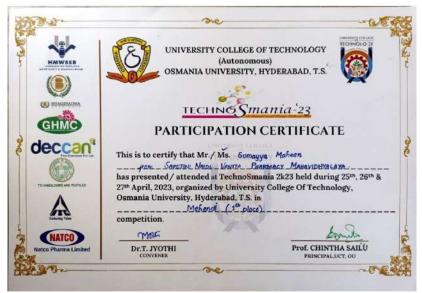

#### 9. Sumayya Maheen

Figure 9: Ms. Sumayya Maheen received certificate in TechnoSmania- 2023 (Date: 27/04/2023)