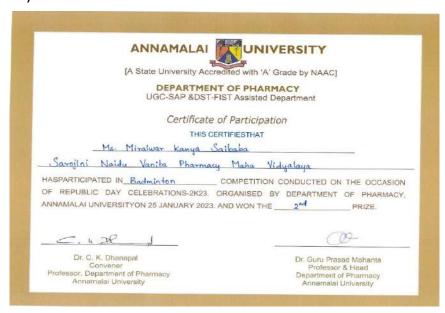

## 18. Miralwar Kanya Saibaba

Figure 18: Ms Miralwar Kanya Saibaba received certificate in Republic day celebrations- 2k23 (Date: 25/01/2023)

T. Contygosh

(Sponsored by the Exhibition Society), Tamaka, Secunderabad Affiliated to Osmania University, Approved by AICTE & PCI ISO 9001: 2015 Certified Institution, NBA Accredited B. Pharmacy Course