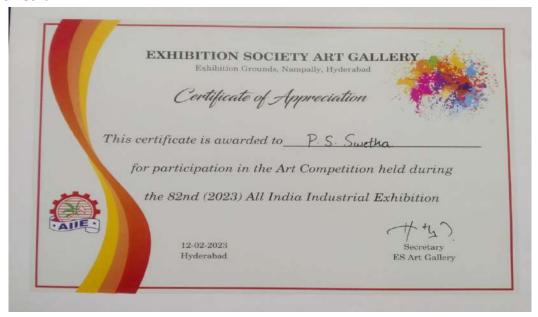

#### 7. PS Swetha

Figure 7: Ms. PS Swetha received certificate in 82<sup>nd</sup> All India Industrial Exhibition- 2023 (Date: 12/02/2023)