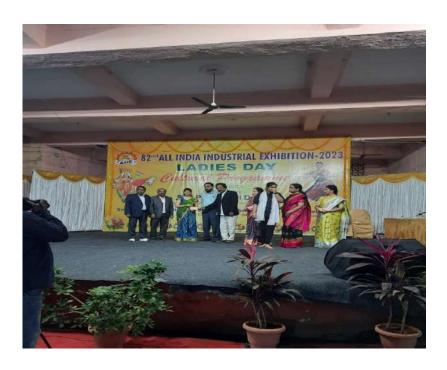

#### 2. Sai Priya

Figure 2: Ms. Sai Priya received prize money in 82<sup>nd</sup> All India Industrial Exhibition- 2023 (Date: 10/01/2023)

(Sponsored by the Exhibition Society), Tamaka, Secunderabad Affiliated to Osmania University, Approved by AICTE & PCI ISO 9001: 2015 Certified Institution, NBA Accredited B. Pharmacy Course