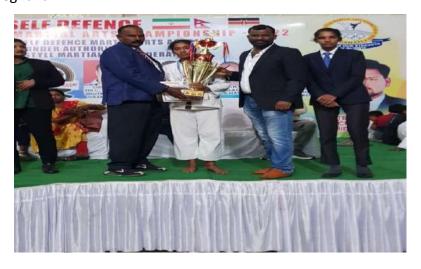

## 13. Kuncham Meghana

Figure 13: Ms. Kuncham Meghana received certificate in 33<sup>rd</sup> National Level Karate and Kung-Fu Championship- 2022 (Date: 9/11/2022)