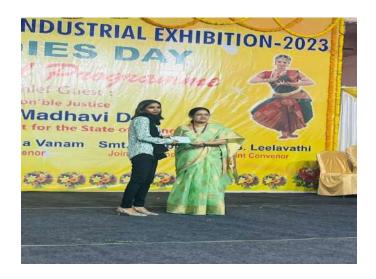

3. PNM Srilalitha Jahnavi

Figure 3: Ms. PNM Srilalitha Jahnavi received prize money in 82<sup>nd</sup> All India Industrial Exhibition- 2023 (Date: 10/01/2023)