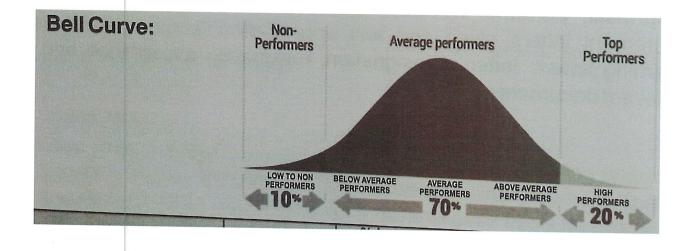

Based on ratings provided in the performance appraisal the bell curve is used to identify "Top Performers", "Average performers", "Low performers". The performance is gauged on specific set of goals and competencies and targets which are communicated to the employee at the beginning of the academic year. The Builder must be applied to each cadre separately during performance review (for example: head of the departments performance goals/ targets/ expectations would be different from that of junior lecturer and must be gauged separately within their respective cadres). It helps to:

- Reward top performing employees to boost their confidence and motivate them to achieve institution goals.
- encourage average/ above performers to work hardware and get into the square of highest performers.
- identify low performers to get them right and get them back on track of better performance