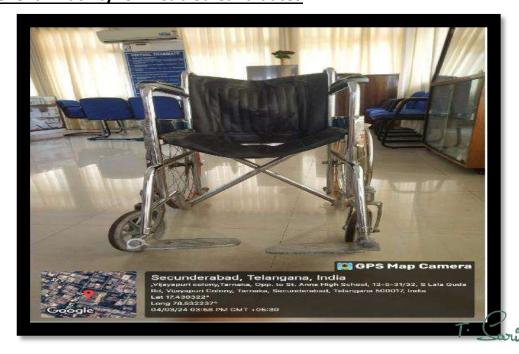

# **Wheel Chair Facility for Disabled Candidates**

(Sponsored by the Exhibition Society), Tarnaka, Secunderabad Affiliated to Osmania University, Approved by AICTE & PCI ISO 9001: 2015 Certified Institution, NBA Accredited B. Pharmacy Course