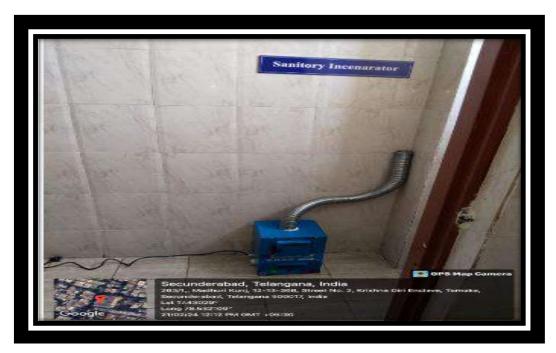

, Tarnaka, Secunderabad Affiliated to Osmania University, Approved by AICTE & PCI ISO 9001: 2015 Certified Institution, NBA Accredited B. Pharmacy Course

# **Ground Water Recharge by Connecting Rain Water to Borewell**





### **Drinking Water Facility**





(Sponsored by the Exhibition Society), Tarnaka, Secunderabad Affiliated to Osmania University, Approved by AICTE & PCI ISO 9001: 2015 Certified Institution, NBA Accredited B. Pharmacy Course

### **Waste water conservation practice**





# Sensor based taps in all wash rooms





(Sponsored by the Exhibition Society), Tarnaka, Secunderabad Affiliated to Osmania University, Approved by AICTE & PCI ISO 9001: 2015 Certified Institution, NBA Accredited B. Pharmacy Course

# **Sanitary vending machine**



### **Sanitary incinerator**



T. Carityoch