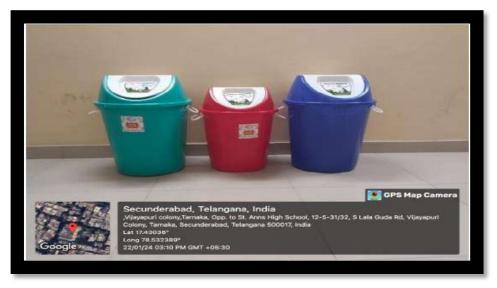

# Management of various types of degradable and non-degradable wastes Maintenance of dustbins at corridors

T. Carityosh PRINCIPAL

(Sponsored by the Exhibition Society), Tarnaka, Secunderabad Affiliated to Osmania University, Approved by AICTE & PCI ISO 9001: 2015 Certified Institution, NBA Accredited B. Pharmacy Course

# Maintenance of dustbins at labs and classrooms