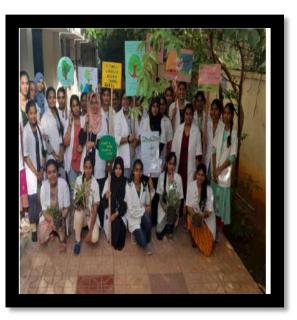

# **GREEN CAMPUS INITIATIVES**

(Sponsored by the Exhibition Society), Tarnaka, Secunderabad Affiliated to Osmania University, Approved by AICTE & PCI ISO 9001: 2015 Certified Institution, NBA Accredited B. Pharmacy Course