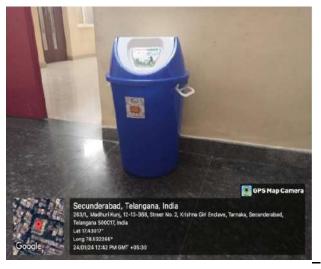

# Management of various types of degradable and non-degradable wastes Maintenance of dustbins at corridors

T. Carityosh PRINCIPAL

(Sponsored by the Exhibition Society), Tarnaka, Secunderabad Affiliated to Osmania University, Approved by AICTE & PCI ISO 9001: 2015 Certified Institution, NBA Accredited B. Pharmacy Course

# Maintenance of dustbins at labs and classrooms