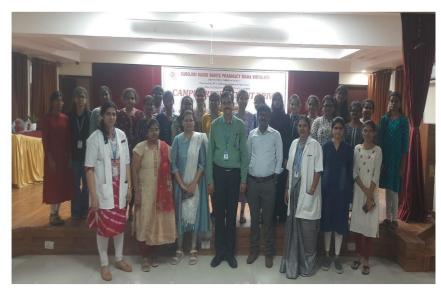

Dr. Mamatha, Principal, addressing and introducing the panel at SNVPMV on 24-06-24

Group photo with SUVARNA TECHNOSOFT team at SNVPMV on 24-06-24