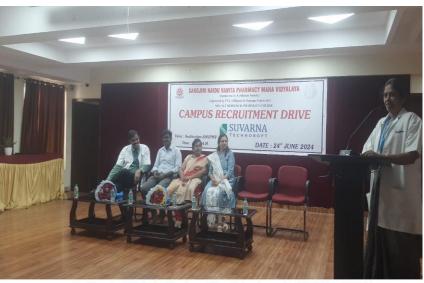

Dr. Mamatha, Principal, addressing and introducing the panel at SNVPMV on 24-06-24

Group photo with SUVARNA TECHNOSOFT team at SNVPMV on 24-06-24