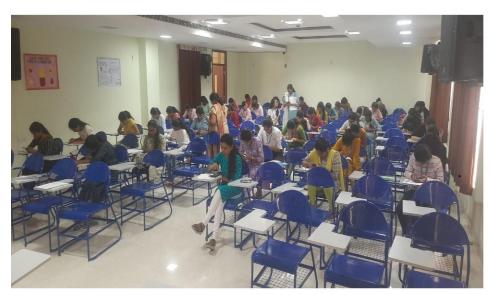

A panel of three members conducted an aptitude test and subsequent personal interviews to identify promising talent. The panel was graciously welcomed with Eco bouquets by Director Dr. N. Srinivas, Principal Dr. T. Mamatha, and the Training & Placement coordinator, showcasing appreciation and respect. Dr. N. Srinivas, as Director, initiated the program, which commenced with a warm welcome extended to the Team. The written test, jointly administered by Suvarna Technosoft Pvt. Ltd. team members and the Training & Placement Cell, saw a total of 49 participants from both B.Pharmacy and Pharm.D programs.

\_

 $Dr.N. Srinivas, Director\ addressing\ the\ students\ and\ welcoming\ the\ panel\ at\ SNVPMV\ on\ 24-06-24$ 

Enrolled students under selection process by SUVARNA TECHNOSOFT team at SNVPMV on 24-06-24