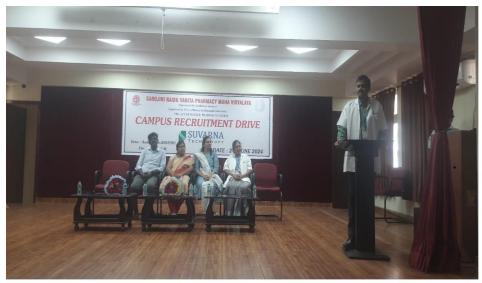

A panel of three members conducted an aptitude test and subsequent personal interviews to identify promising talent. The panel was graciously welcomed with Eco bouquets by Director Dr. N. Srinivas, Principal Dr. T. Mamatha, and the Training & Placement coordinator, showcasing appreciation and respect. Dr. N. Srinivas, as Director, initiated the program, which commenced with a warm welcome extended to the Team. The written test, jointly administered by Suvarna Technosoft Pvt. Ltd. team members and the Training & Placement Cell, saw a total of 49 participants from both B.Pharmacy and Pharm.D programs.

\_

 $Dr.N. Srinivas, Director\ addressing\ the\ students\ and\ welcoming\ the\ panel\ at\ SNVPMV\ on\ 24-06-24$ 

Enrolled students under selection process by SUVARNA TECHNOSOFT team at SNVPMV on 24-06-24