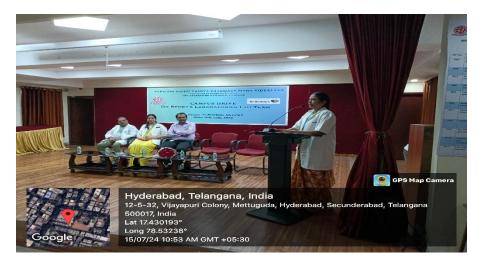

#### Placement Drive Initiated by: Dr. T. Mamatha

On 15th July 2024, Sarojini Naidu Vanitha Pharmacy Maha Vidyalaya had the privilege of hosting a campus drive conducted by Dr. Reddy's Laboratories. Dr. Reddy's Laboratories Ltd is a renowned global pharmaceutical company committed to providing affordable and innovative medicines. The event was meticulously planned and executed, providing our students with a remarkable opportunity to start their careers with a leading pharmaceutical company. Principal Dr. T. Mamatha and Vice Principal Dr. K. Sirisha welcomed Dr. K. V. Mohana Rao, GMO HO (HR), with a flower bouquet and a memento. In his pre-proceeding talk in the auditorium, Dr. Rao emphasized the need for more women to join pharmaceutical companies, highlighting Dr. Reddy's goal of having 50% women employees by 2035. He motivated female students to take up challenging roles to achieve greater heights in the pharmaceutical industry and also answered questions from the students.

Dr.Mamatha, Principal, Addressing the students and welcoming the panel on 15-07-2024

Dr.Sirisha, Vice Principal, Addressing the students and introducing the Panel to the student

Enrolled students under selection process by Dr.Reddy's Team at SNVPM ON 15-07-2024