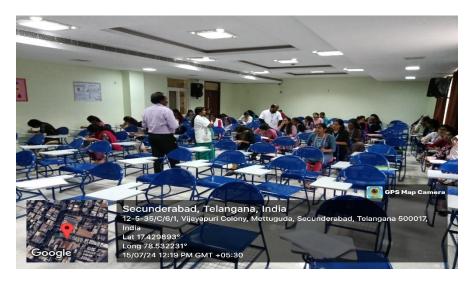

The campus drive commenced with an overview of the day's schedule and the interview procedure explained by the interview panel. A total of 39 final year B.Pharmacy students attended the drive. After the initial introduction, the students took a written test, from which 31 students were shortlisted for face-to-face interviews. These interviews provided the students with an invaluable opportunity to interact directly with the industry experts and showcase their skills and knowledge.

Dr.Mamatha, Principal, Addressing the students and welcoming the panel on 15-07-2024

Dr.Sirisha, Vice Principal, Addressing the students and introducing the Panel to the student

Enrolled students under selection process by Dr.Reddy's Team at SNVPM ON 15-07-2024