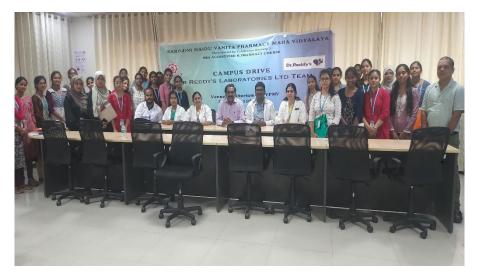

re students for a third-round interview, specifically for the QA and Documentation departments. The selection process is still ongoing and further results are awaited.

This highlights the potential for more of our students to secure positions within Dr. Reddy's Laboratories. The campus drive was a resounding success, providing our students with invaluable exposure and opportunities. We extend our heartfelt thanks to Dr. K.V. Mohana Rao and the entire Dr. Reddy's Laboratories team for their time, effort, and consideration



Dr.Mamatha, Principal, Addressing the students and welcoming the panel on 15-07-2024



Dr.Sirisha, Vice Principal, Addressing the students and introducing the Panel to the student



Enrolled students under selection process by Dr.Reddy's Team at SNVPM ON 15-07-2024



Group photo with Dr. Reddy's Team at SNVPMV on 15-07-2024

# LIST OF STUDENTS ENROLLED FOR PLACEMENT DRIVE

Campus Placement Drive by Dr. Reddy's Laboratories Ltd

| Campus Placement Drive by Dr. Reddy's Laboratories Ltd |
|--------------------------------------------------------|
| Details of the Students Attended roll om               |

|      | Col. Andrea          | Registration Number | Course      | ents Attended          | Contact number   | Signature     |
|------|----------------------|---------------------|-------------|------------------------|------------------|---------------|
| S.No |                      | 1704-70-881-068     |             | aphiticitarmo 696      | 8464959096       | -8-           |
| 1    |                      | 1704-20-881-076     |             | gna: