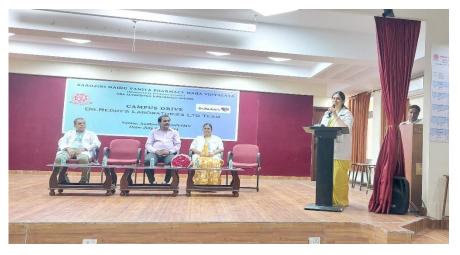

#### Placement Drive Initiated by: Dr. T. Mamatha

On 15th July 2024, Sarojini Naidu Vanitha Pharmacy Maha Vidyalaya had the privilege of hosting a campus drive conducted by Dr. Reddy's Laboratories. Dr. Reddy's Laboratories Ltd is a renowned global pharmaceutical company committed to providing affordable and innovative medicines. The event was meticulously planned and executed, providing our students with a remarkable opportunity to start their careers with a leading pharmaceutical company. Principal Dr. T. Mamatha and Vice Principal Dr. K. Sirisha welcomed Dr. K. V. Mohana Rao, GMO HO (HR), with a flower bouquet and a memento. In his pre-proceeding talk in the auditorium, Dr. Rao emphasized the need for more women to join pharmaceutical companies, highlighting Dr. Reddy's goal of having 50% women employees by 2035. He motivated female students to take up challenging roles to achieve greater heights in the pharmaceutical industry and also answered questions from the students.

Dr.Mamatha, Principal, Addressing the students and welcoming the panel on 15-07-2024

Dr.Sirisha, Vice Principal, Addressing the students and introducing the Panel to the student

Enrolled students under selection process by Dr.Reddy's Team at SNVPM ON 15-07-2024