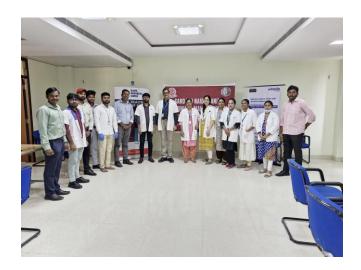

The camp witnessed active participation from the institution teaching and non-teaching staff, Principal, Vice Principal, and Director were present, encouraging staff to prioritize their health. The interactive nature of the camp facilitated a supportive environment where participants could ask questions and receive advice on maintaining good health. Over 80 teaching and non-teaching staff benefited from the health services provided such as

Special thanks to Vijaya Diagnostic Centre, Vasan Eye Care Hospital, Clove Dental, and the staff of Sarojini Naidu Vanita Pharmacy Maha Vidyalaya for their efforts in making this event a success.