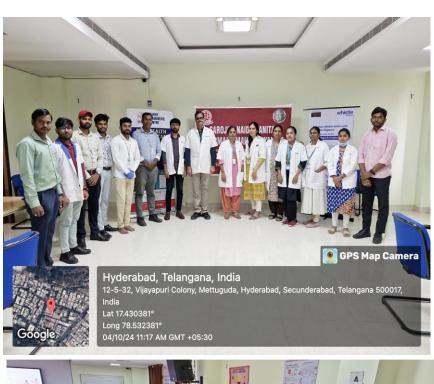

## A REPORT ON FREE HEALTH CHECK CAMP

**Date:** 04/10/2024.

Venue: Sarojini Naidu Vanita Pharmacy Maha Vidyalaya (Seminar Hall).

**Timings:** 10:30 AM To 4:30 PM.

A free health check camp was successfully organized at Sarojini Naidu Vanita Pharmacy Maha Vidyalaya. This initiative was a collaborative effort between Vijaya Diagnostic Centre, Vasan Eye Care Hospital, and Clove Dental, aimed at providing essential health services to both teaching and non-teaching staff.

The camp witnessed active participation from the institution teaching and non-teaching staff, Principal, Vice Principal, and Director were present, encouraging staff to prioritize their health. The interactive nature of the camp facilitated a supportive environment where participants could ask questions and receive advice on maintaining good health. Over 80 teaching and non-teaching staff benefited from the health services provided such as