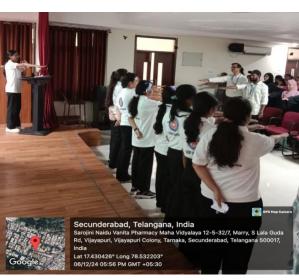

#### **Proceedings:**

• Opening Ceremony:

The event began with a warm welcome speech by Neha & Seirah Pharm.D 4<sup>th</sup>-year students, who extended their gratitude to the dignitaries, students, and faculty for their presence. They provided a brief overview of the significance of the event and its dual themes—volunteerism and human rights.

• Inviting Dignitaries:

The following dignitaries were invited to the stage:

- Dr. N. Srinivas, Director of the institution
- Mr. D. Suresh, NSS Programme Officer
  - Pledge Ceremony:

The NSS pledge was led by G. Pavani, with all participants standing in unity to affirm their commitment to community service and societal betterment.

### • Group Photograph:

A group photograph was taken at the end of the program to mark the occasion and celebrate the collective efforts of everyone involved.