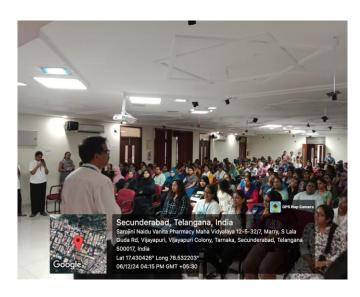

## Report on Volunteers Day and Human Rights Day Celebration

Date: December 6, 2024

Time: 4:00 PM

Venue: Auditorium, Sarojini Naidu Vanita Pharmacy Maha Vidyalaya

**Agenda:** The primary objective of the event was to commemorate two globally significant days—**Volunteers Day** and **Human Rights Day**—by creating awareness about their importance and recognizing the efforts of volunteers and the role of human rights in fostering a just and equitable society.

#### **Proceedings:**

• Opening Ceremony:

The event began with a warm welcome speech by Neha & Seirah Pharm.D 4<sup>th</sup>-year students, who extended their gratitude to the dignitaries, students, and faculty for their presence. They provided a brief overview of the significance of the event and its dual themes—volunteerism and human rights.

• Inviting Dignitaries:

The following dignitaries were invited to the stage:

- Dr. N. Srinivas, Director of the institution
- Mr. D. Suresh, NSS Programme Officer
  - Pledge Ceremony:

The NSS pledge was led by G. Pavani, with all participants standing in unity to affirm their commitment to community service and societal betterment.

- Keynote Addresses:
- Dr. N. Srinivas shared an insightful speech on the transformative power of volunteerism and its impact on building cohesive communities.
- Mr. D. Suresh emphasized the role of human rights in shaping a fair and inclusive society, urging students to actively promote justice and equity.
  - Special Address by the NSS Chairman: