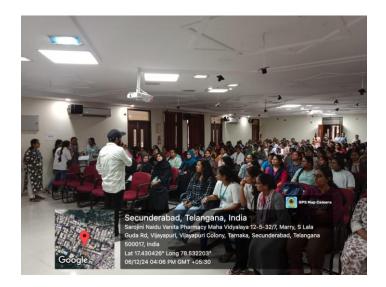

## Report on Volunteers Day and Human Rights Day Celebration

Date: December 6, 2024

Time: 4:00 PM

Venue: Auditorium, Sarojini Naidu Vanita Pharmacy Maha Vidyalaya

**Agenda:** The primary objective of the event was to commemorate two globally significant days—**Volunteers Day** and **Human Rights Day**—by creating awareness about their importance and recognizing the efforts of volunteers and the role of human rights in fostering a just and equitable society.

#### **Proceedings:**

• Opening Ceremony:

The event began with a warm welcome speech by Neha & Seirah Pharm.D 4<sup>th</sup>-year students, who extended their gratitude to the dignitaries, students, and faculty for their presence. They provided a brief overview of the significance of the event and its dual themes—volunteerism and human rights.

• Inviting Dignitaries:

The following dignitaries were invited to the stage:

- Dr. N. Srinivas, Director of the institution
- Mr. D. Suresh, NSS Programme Officer
  - Pledge Ceremony:

The NSS pledge was led by G. Pavani, with all participants standing in unity to affirm their commitment to community service and societal betterment.

- Keynote Addresses:
- Dr. N. Srinivas shared an insightful speech on the transformative power of volunteerism and its impact on building cohesive communities.
- Mr. D. Suresh emphasized the role of human rights in shaping a fair and inclusive society, urging students to actively promote justice and equity.
  - Special Address by the NSS Chairman: