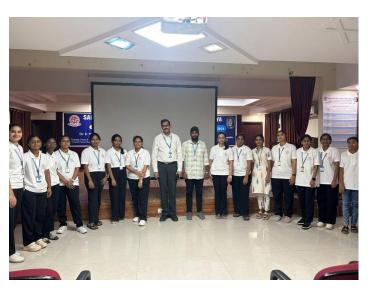

### • Group Photograph:

A group photograph was taken at the end of the program to mark the occasion and celebrate the collective efforts of everyone involved.