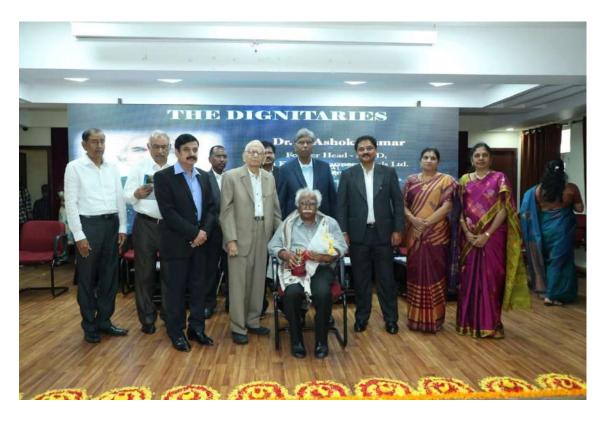

#### R&D:

Dr. R. Ashok Kumar, Former Head, R&D, Sri Krishna Pharmaceuticals Ltd., Hyderabad.

Felicitation of Dignitaries

The esteemed dignitaries were felicitated by the following:

Dr. B. Prabha Shankar, Chairman, Sarojini Naidu Vanita Pharmacy Mahavidyalaya, felicitated Dr. C. Gopala Krishna Murthy.