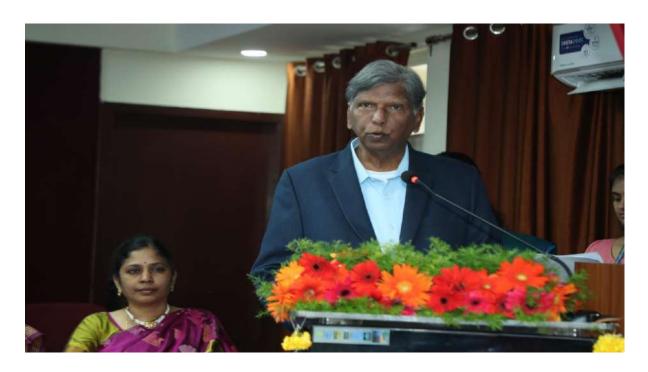

Guest of Honor Addresses

**Sri. J. Rajamouli,** President, Indian Drugs Manufacturers Association, Telangana State Branch: Focused on the challenges and opportunities faced by the pharmaceutical industry in Telangana. He emphasized on the India's contribution in meeting the global needs. He highlighted the export, generic drug manufacturing and the development in the vaccine production in India. He also emphasized on the pharmacist role in increasing the importance of community pharmacy.

**Sri. R. K. Agarwal,** National President, Bulk Drug Manufacturers Association: Discussed the role of the pharmaceutical industry in promoting healthcare and economic development. He highlighted the importance of innovation and research in developing new drugs and therapies. He mainly focused on the latest technologies in Novel Drug Delivery systems like nano particles, liposomes, 3D printing.

**Sri.Vasudeva Rao, Managing Director, Bactochem & Chairman IPA,** Underlined the importance of pharmacists and drug regulators in ensuring the safety, efficacy, and accessibility of medications. He emphasized the need for collaboration between pharmacists and drug regulators to protect public health and combat counterfeit drugs. He emphasized on the drug exports, MSME registration, Small scale industrial expansion support to increase the India's growth globally.