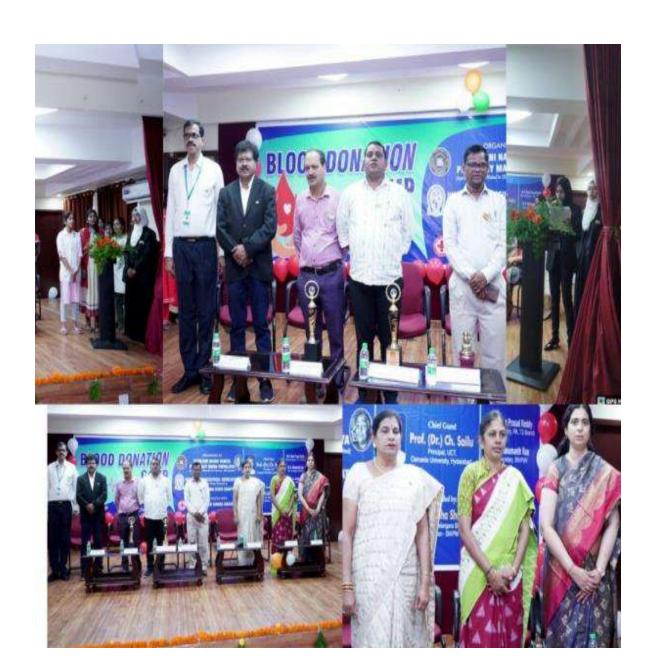

Vice Principal

Dr. K. Sirisha

Principal Dr. T. Mamatha Director

Dr. N. Srinivas

General Secretary, IPA-TS Branch Sri K. Ram Prasad Reddy

Scan Here for registration

Hony. Secretary Sri B. Hanumanth Rao

On the auspicious occasion of the 78<sup>th</sup> Independence Day Celebrations, a Blood donation camp was organized by Sarojini Naidu Vanita Pharmacy Maha Vidyalaya, IPA-SF Telangana State Chapter, and IPA-TS BRACH in association with INDIAN RED CROSS SOCIETY under the able leadership of Dr. B. Prabha Shanker and his team as a part of community service.

Dr. Chintha Sailu, UCT, OU graced the event as Chief Guest. The Guests of Honour were Sri. K. Ram Prasad Reddy, General Secretary, Indian Pharmaceutical Association, Telangana State Branch; Prof. Srinu Naik, UCT, OU and Prof. Raajam, UCT, OU. Smt. Sandhya Depala, Hon. Treasurer, SNVPMV graced the event.

**Ms. Aarzoo Ali** and **Ms. Arshiya** of B. Pharm 2<sup>nd</sup> year hosted the event and the program started with a ribbon cutting and inviting the dignitaries onto the stage to light the lamp followed by a prayer song by **Ms. Mahathi** of M. Pharm 1<sup>st</sup> year. All the dignitaries spoke about the importance of blood donation and appreciated the Indian Red Cross Society for serving the society by operating 1100 branches throughout the country

The camp witnessed an enthusiastic response, with a remarkable turnout that resulted in the collection of around 40 Units (12 Litres) of blood. This impressive participation underscored the community's commitment to the noble cause of blood donation. A team of dedicated IPA-SF student volunteers, in collaboration with faculty members, played a pivotal role in the seamless execution of the event. They efficiently managed donor care and the overall operations, ensuring that the camp ran smoothly and effectively. The collected blood will be utilized for Thalassemia patients. The event not only facilitated blood donations, but also raised awareness about the vital importance of blood donation and its positive impact on society.

The session ended with felicitation to the guests followed by a vote of thanks by Sri K. Ram Prasad Reddy, General Secretary, IPA-TS Branch.