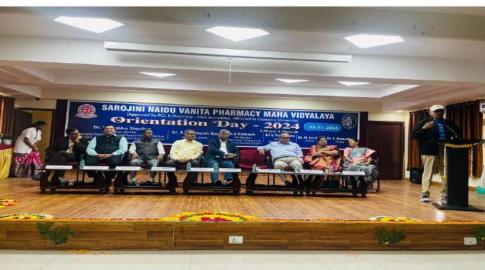

**REPORT ON EVENT OF ORIENTATION DAY-2024** 

19<sup>th</sup> October, 2024

Time: 11.00 AM

**ORIENTATION DAY** was organized for M Pharm, Pharm. D (PB) aimed to welcome new

students, introduce them to the academic environment and provide essential information

regarding the curriculum, faculty, and campus facilities.

The **ORIENTATION DAY** ceremony-2024 was organized by Sarojini Naidu Vanita

Pharmacy Maha Vidyalaya, Secunderabad, Telangana. The function commenced at 11:00 am,

at the auditorium.

For this event, total participants attended were about 100 including students of M Pharm,

Pharm. D (PB) along with their parents. Dr. P. Praneetha and Mrs. R. Prasanthi anchored the

programme. Dr. S.Rohini Reddy and Dr. Ch. Shanthi Priya were the organizers for the