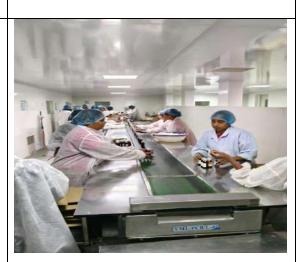

#### REPORT ON MARS THERAPEUTICS PRIVATE LTD

Date: 5<sup>th</sup> August, 2024

Time: 11:30 am onwards

Venue: Mars Therapeutics Pvt. Ltd., D. Pochampally

On 5<sup>th</sup> August, 2024 morning Dr. K. Sirisha, Professor & Vice Principal, SNVPMV; Dr. P. Vivek Sagar, Professor & Head, Department of Pharmaceutical Analysis, SNVPMV and Mr. B.S.R. Murthy, Equipment In-Charge, SNVPMV visited Mars Therapeutics Pvt. Ltd., D.Pochampally. They met Dr. K. Sri Hari Babu, General Manager, Technical, Dr. Suresh Babu, Deputy General Manager-Technical and Dr. H. Vijay Kumar, Head of Quality of Mars Therapeutics Pvt. Ltd. The officials of Mars Therapeutics Pvt. Ltd. interacted well and have shown their manufacturing unit and QC department. The SNVPMV faculty were explained about the various formulations preparation from weighing to packing, stability studies of the various batches etc. Modern instruments purchased recently by MARS and their benefits were explained well. Few APIs were given as gift samples for SNVPMV projects.

MoU related activities were planned by both the officials viz., Guest lectures, Industrial visit for students, paid internship for M.Pharm students and Campus placements for final year students of B.Pharm and M.Pharm.

Overall, the industrial visit of SNVPMV Faculty to Mars Therapeutics Pvt. Ltd. was successful.

(Sponsored by the Exhibition Society), Tamaka, Secunderabad Affiliated to Osmania University, Approved by AICTE & PCI ISO 9001: 2015 Certified Institution, NBA Accredited B. Pharmacy Course