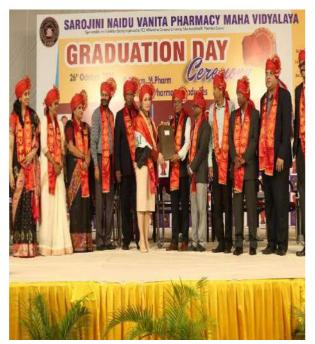

#### **Presentation of Certificates:**

Each graduate of M.Pharmacy, Pharm D & B.Pharmacy were individually called onto the stage to receive their certificates while adorned in the saree, pagidi, and stroll. This unique blend of traditional attire and academic accessories symbolized not only their academic success but also their cultural pride and unity.

#### **Awards and Honours:**

Special awards (momentos) were presented to graduates who demonstrated outstanding Academic achievements, and NPTEL rankers who made notable contributions to promoting diversity and cultural understanding. These accolades celebrated both academic excellence and their commitment to fostering inclusivity.