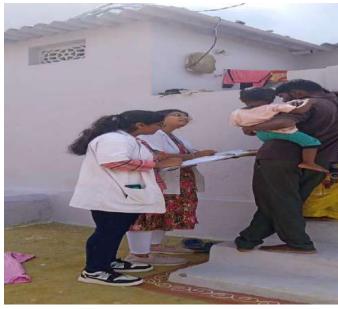

The team was warmly welcomed by the village head, who thanked them for choosing their village for the survey. The team quickly got to work, splitting into groups to gather information. They asked villagers about their families, jobs, land ownership, and the main problems they are facing.

The villagers were friendly and shared their information openly, allowing the students to record the details carefully. By the end of the surveys, the team had collected data from 210 households, which would help in planning future improvements for the village.