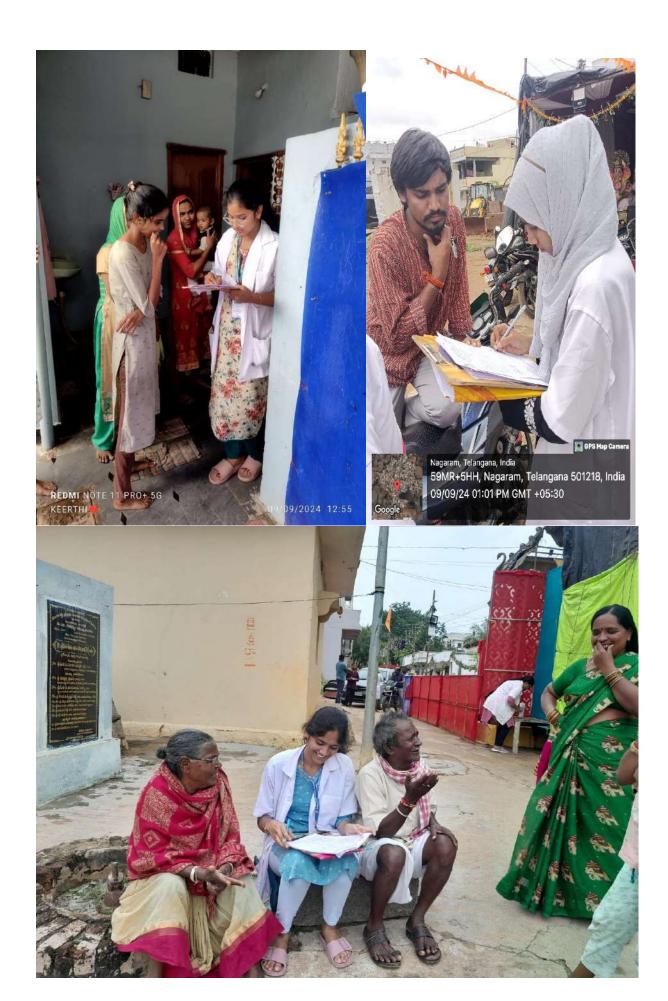

#### **REPORT ON UBA VILLAGE VISIT (Nagaram)**

**Date** -09/9/2024

**Time-** From 8:00 am onwards

**Venue** – Nagaram

Village - Secretary: Sathyanarayana

Sarpanch: Bandari lingam

**MPP:** Kunde Venkatesh

**Upa sarpanch:** Mohd Lathif khan,

Ward members: Kummari Karunakar & Ghana Puram Mahender

Coordinator: Dr.M.Shiva Rama Krishna, Assistant Professor, SNVPMV

On 9th September 2024 (Saturday), a team from Sarojini Naidu Vanita Pharmacy Maha Vidyalaya, Tarnaka, Secunderabad, Telangana, visited Nagaram village as part of the Unnat Bharat Abhiyan program. The group included 10 students, three faculty members – Dr. M. Shiva Rama Krishna, Mrs. Ajmeera Jyothi, Mrs. J. Sarika – and two non-teaching staff members, Mr. Shiva and Mrs. Roopa. They left at 8 am in a bus provided by the college.

The journey was peaceful and enjoyable, with beautiful views of green fields and small villages along the way. After traveling for about an hour and a half, they reached Nagaram village at 9:30 am. Surrounded by green fields, the village had a calm and welcoming atmosphere that immediately impressed the visitors.

The team was warmly welcomed by the village head, who thanked them for choosing their village for the survey. The team quickly got to work, splitting into groups to gather information. They asked villagers about their families, jobs, land ownership, and the main problems they are facing.

The villagers were friendly and shared their information openly, allowing the students to record the details carefully. By the end of the surveys, the team had collected data from 210 households, which would help in planning future improvements for the village.