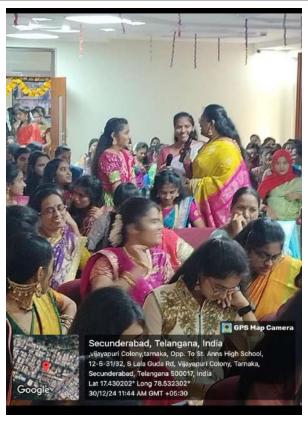

Prayer Song

The program commenced with a prayer sung Vandemataram by Ms. Mahathi Jyothirmai, an M. Pharm I Year student.

Address by **Dr. B. Prabha Shankar**, President, IPA-TS Branch & Chairman, SNVPMV: the welcome note was started by introduction of Exhibition Society, OGA, and the evolution of SNVVPMV and its successful journey of 25 years. Emphasized the crucial role of pharmacists in ensuring public health and highlighted the need for pharmacists to be dynamic, enthusiastic, and IT-savvy to meet the evolving challenges in the pharmaceutical industry.

Guest of Honor Addresses

**Sri. J. Rajamouli,** President, Indian Drugs Manufacturers Association, Telangana State Branch: Focused on the challenges and opportunities faced by the pharmaceutical industry in Telangana. He emphasized on the India's contribution in meeting the global needs. He highlighted the export, generic drug manufacturing and the development in the vaccine production in India. He also emphasized on the pharmacist role in increasing the importance of community pharmacy.