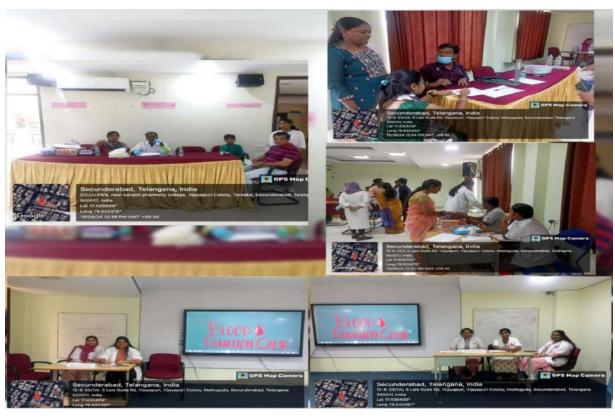

# REPORT ON BLOOD DONATION CAMP ON THE OCCASION OF 15TH AUGUST, 2024

Name of the Event: Blood Donation Camp in association with the Indian Red Cross Society (IRCS)

Theme: The Fight Continues -This Time Against Thalassemia

Coordinators: Dr. B. Siva Jyothi, Dr. M. Shiva Rama Krishna, Mr. D. Suresh

**Overall student Coordinator:** Ms. Rishika Srivastav

**Date of Programme:** 15<sup>th</sup> August 2024

**Time of programme:** 11.30 Am onwards

No of units of blood collected: 40 Units (1 Unit=300 ml)

Hosted by - Sarojini Naidu Vanita Pharmacy Maha Vidyalaya, Tarnaka, Secunderabad.

(Sponsored by the Exhibition Society) Approved by PCI, Affiliated to Osmania University, NBA ACCREDITED B PHARMACY COURSE

### **Blood Donation Camp**

Dates 15 th August 2024 Time: 11 : 30 am onwards

"Donate your blood and keep the world beating"

**Chief Guest** Prof. (Dr). CH. SAILU

Principal, UCT, Osmania University, Hyderabad

Presided by: Dr. B. PRABA SHANKAR President, IPA-TS Branch & Chairman, SNVPMV

Venue: Auditorium Sarojini Naidu Vanita Pharmaey Maha

Vidyalaya

Telangana,12–5–51/52,Vijayapuri colony Tarnaka, Secunderabad, Telangana – 500017 Land Mark–Lane app. to St. Anns High School