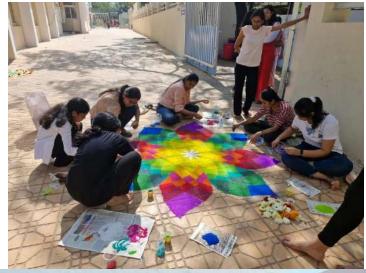

#### **Report on World Pharmacist Day**

World Pharmacists Day 2024 year's theme, "Pharmacists: Meeting Global Health Needs," focuses on how pharmacists are essential in addressing both local and global healthcare challenges and serves as a platform to celebrate the profession and inspire ongoing efforts to ensure that pharmacists continue meeting the evolving health needs of populations worldwide.

Prayer Song

The program commenced with a prayer sung Vandemataram by Ms. Mahathi Jyothirmai, an M. Pharm I Year student.

Address by **Dr. B. Prabha Shankar**, President, IPA-TS Branch & Chairman, SNVPMV: the welcome note was started by introduction of Exhibition Society, OGA, and the evolution of SNVVPMV and its successful journey of 25 years. Emphasized the crucial role of pharmacists in ensuring public health and highlighted the need for pharmacists to be dynamic, enthusiastic, and IT-savvy to meet the evolving challenges in the pharmaceutical industry.