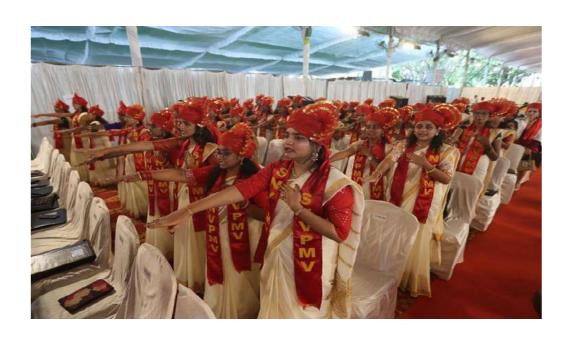

#### **Graduation Cap Toss:**

The traditional graduation strolls toss was a moment of great jubilation and symbolism.

Graduates joyfully tossed their strolls into the air, creating a captivating scene where sarees, pagdis, and strolls blended seamlessly in the spirit of celebration.

# **Conclusion**:

The Graduation Day with Saree, Pagidi, and Stroll was a truly exceptional event, celebrating not only academic accomplishments but also the rich tapestry of cultures, backgrounds, and identities represented by the graduating class. The fusion of traditional attire with academic strolls served as a powerful reminder of the importance of cultural heritage and diversity in the educational journey.