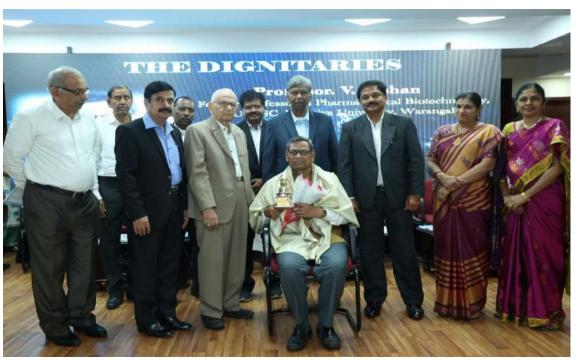

- Dr. B. Prabha Shankar, Chairman, Sarojini Naidu Vanita Pharmacy Mahavidyalaya; Managing Director & CEO, Leads Pharma Pvt. Ltd., Hyderabad; and President, Indian Pharmaceutical Association (IPA), Telangana State Branch.
- Sri K. Ramprasad Reddy, Managing Director, India Penicillin's Ltd., Hyderabad, and General Secretary, IPA, Telangana State Branch.
- Dr. C. Gopala Krishna Murthy, Guest of Honour, Past President IPA & IPCA, Former Director, Drugs Control Administration (DCA), Hyderabad.
- Sri R.K. Agarwal, Guest of Honour, National President, Bulk Drug Manufacturers Association.
- Sri J. Rajamouli, Guest of Honour, President, Indian Drugs Manufacturers Association, Telangana State Branch.
- Sri M. Vasudev Rao, Guest of Honour, Managing Director, Bactochem, and Chairman, IPA.
- Sri B. Surender Reddy, Hon. Secretary, Exhibition Society.
- Sri K. Niranjan, Vice President, Exhibition Society.
- Sri B. Hanumanth Rao, Hon. Secretary, Sarojini Naidu Vanita Pharmacy Mahavidyalaya.
- Smt. Depala Sandhya, Hon. Treasurer, Sarojini Naidu Vanita Pharmacy Mahavidyalaya.

#### Academia:

Prof. V. Kishan, Former Professor, Pharmaceutical Biotechnology, UCPSC, Kakatiya University, Warangal.

Dr. B. Madhav Reddy, Principal, G. Pulla Reddy College of Pharmacy, Hyderabad.