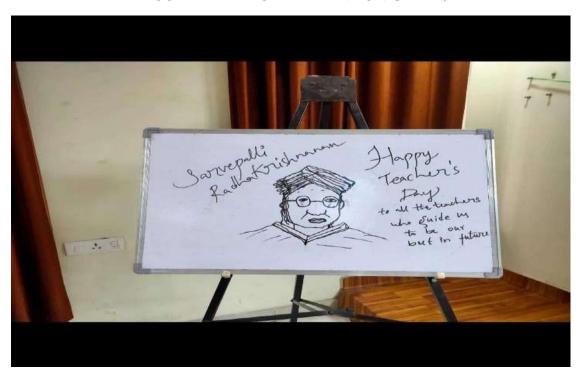

One of the most memorable moments of the event was when Ms. Gonnela Raveena Gayatri, a talented student, presented a hand-drawn portrait of Dr. Sarvepalli Radhakrishnan. This beautiful piece of art served as a tribute to the great philosopher and teacher, whose legacy continues to inspire educators across the nation.

**FACULTY MEMBERS** 

STUDENTS AND FACULTY

DR.T. VENU DR.T.MAMATHA DR.N.SRINIVAS

MRS.RVS LATHASREE

DR.K.SIRISHA

**FACULTY PARTICIPATED IN FUN GAMES** 

A HAND-DRAWN PORTRAIT OF DR. SARVEPALLI RADHAKRISHNAN BY MS.GONNELA RAVEEN GAYATRI – B PHARM 3<sup>rd</sup> YEAR