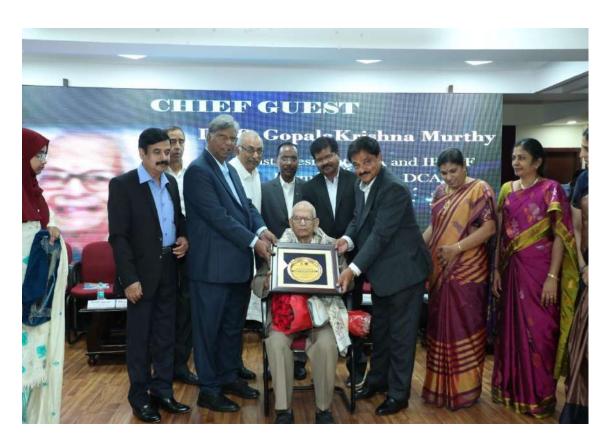

**Dr. C. Gopala Krishna Murthy,** Past President IPA & IPCA, Former Director, DCA, Hyderabad): Shared his insights on the evolving landscape of pharmacy and the importance of continuing education and professional development for pharmacists. He mainly focused on the evolution of community pharmacy post-independence. He finally quoted that "before you desire the recognition, we must deserve".Pharmacist Oath

### Release of College Profile

The Chief Guest, Dr. C. Gopala Krishna Murthy, officially released the College Profile for the Academic Year 2024-2025, marking a new academic chapter for the institution.

#### R&D:

Dr. R. Ashok Kumar, Former Head, R&D, Sri Krishna Pharmaceuticals Ltd., Hyderabad.

Felicitation of Dignitaries

The esteemed dignitaries were felicitated by the following:

Dr. B. Prabha Shankar, Chairman, Sarojini Naidu Vanita Pharmacy Mahavidyalaya, felicitated Dr. C. Gopala Krishna Murthy.