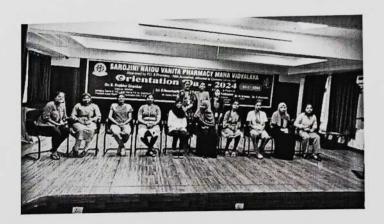

**REPORT ON EVENT OF ORIENTATION DAY-2024** 

19<sup>th</sup> October, 2024

Time: 11.00 AM

**ORIENTATION DAY** was organized for M Pharm, Pharm. D (PB) aimed to welcome new

students, introduce them to the academic environment and provide essential information

regarding the curriculum, faculty, and campus facilities.

The **ORIENTATION DAY** ceremony-2024 was organized by Sarojini Naidu Vanita

Pharmacy Maha Vidyalaya, Secunderabad, Telangana. The function commenced at 11:00 am,

at the auditorium.

For this event, total participants attended were about 100 including students of M Pharm,

Pharm. D (PB) along with their parents. Dr. P. Praneetha and Mrs. R. Prasanthi anchored the

programme. Dr. S.Rohini Reddy and Dr. Ch. Shanthi Priya were the organizers for the

programme.

The dignitaries below were invited on to the Dais with a floral bouquet

\* Dr. B. Prabha Shankar, Chairman, Sarojini Naidu Vanita Pharmacy

Mahavidyalaya; Managing Director & CEO, Leads Pharma Pvt. Ltd., Hyderabad