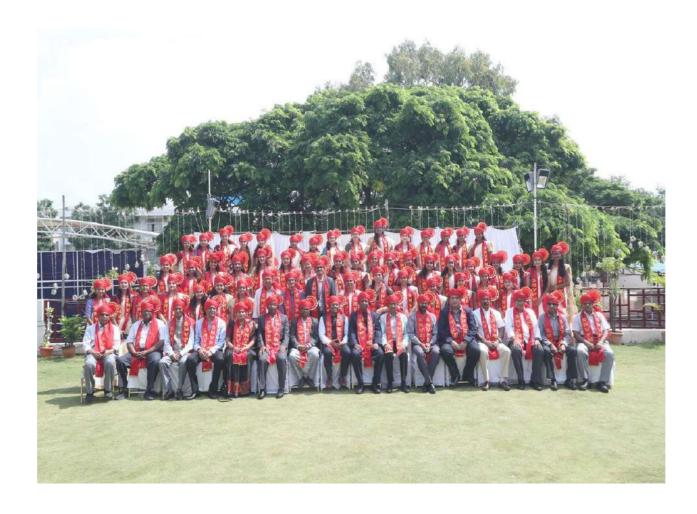

#### **Presentation of Certificates:**

Each graduate of M.Pharmacy, Pharm D & B.Pharmacy were individually called onto the stage to receive their certificates while adorned in the saree, pagidi, and stroll. This unique blend of traditional attire and academic accessories symbolized not only their academic success but also their cultural pride and unity.

#### **Graduation Cap Toss:**

The traditional graduation strolls toss was a moment of great jubilation and symbolism.

Graduates joyfully tossed their strolls into the air, creating a captivating scene where sarees, pagdis, and strolls blended seamlessly in the spirit of celebration.

# **Conclusion**:

The Graduation Day with Saree, Pagidi, and Stroll was a truly exceptional event, celebrating not only academic accomplishments but also the rich tapestry of cultures, backgrounds, and identities represented by the graduating class. The fusion of traditional attire with academic strolls served as a powerful reminder of the importance of cultural heritage and diversity in the educational journey.