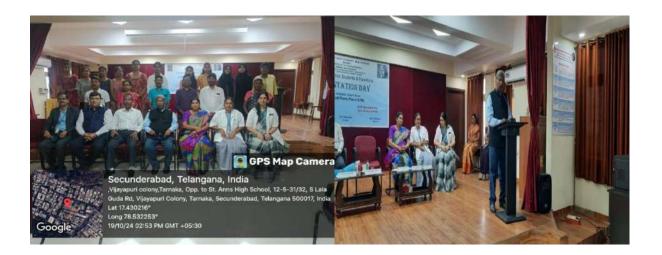

**REPORT ON EVENT OF ORIENTATION DAY-2024** 

19<sup>th</sup> October, 2024

Time: 11.00 AM

**ORIENTATION DAY** was organized for M Pharm, Pharm. D (PB) aimed to welcome new

students, introduce them to the academic environment and provide essential information

regarding the curriculum, faculty, and campus facilities.

The **ORIENTATION DAY** ceremony-2024 was organized by Sarojini Naidu Vanita

Pharmacy Maha Vidyalaya, Secunderabad, Telangana. The function commenced at 11:00 am,

at the auditorium.

For this event, total participants attended were about 100 including students of M Pharm,

Pharm. D (PB) along with their parents. Dr. P. Praneetha and Mrs. R. Prasanthi anchored the

programme. Dr. S.Rohini Reddy and Dr. Ch. Shanthi Priya were the organizers for the