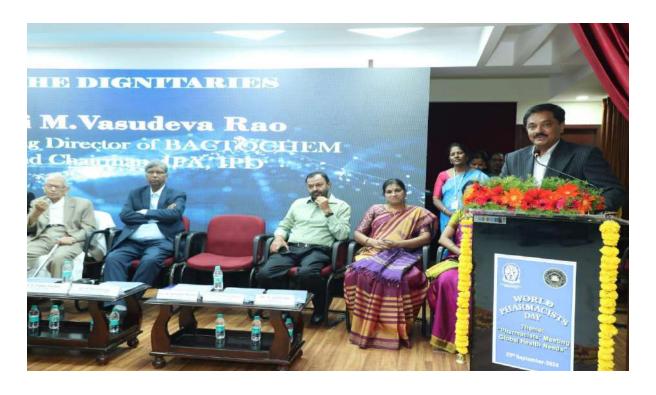

- Dr. B. Prabha Shankar, Chairman, Sarojini Naidu Vanita Pharmacy Mahavidyalaya; Managing Director & CEO, Leads Pharma Pvt. Ltd., Hyderabad; and President, Indian Pharmaceutical Association (IPA), Telangana State Branch.
- Sri K. Ramprasad Reddy, Managing Director, India Penicillin's Ltd., Hyderabad, and General Secretary, IPA, Telangana State Branch.
- Dr. C. Gopala Krishna Murthy, Guest of Honour, Past President IPA & IPCA, Former Director, Drugs Control Administration (DCA), Hyderabad.
- Sri R.K. Agarwal, Guest of Honour, National President, Bulk Drug Manufacturers Association.
- Sri J. Rajamouli, Guest of Honour, President, Indian Drugs Manufacturers Association, Telangana State Branch.
- Sri M. Vasudev Rao, Guest of Honour, Managing Director, Bactochem, and Chairman, IPA.
- Sri B. Surender Reddy, Hon. Secretary, Exhibition Society.
- Sri K. Niranjan, Vice President, Exhibition Society.
- Sri B. Hanumanth Rao, Hon. Secretary, Sarojini Naidu Vanita Pharmacy Mahavidyalaya.
- Smt. Depala Sandhya, Hon. Treasurer, Sarojini Naidu Vanita Pharmacy Mahavidyalaya.

**Sri.Vasudeva Rao, Managing Director, Bactochem & Chairman IPA,** Underlined the importance of pharmacists and drug regulators in ensuring the safety, efficacy, and accessibility of medications. He emphasized the need for collaboration between pharmacists and drug regulators to protect public health and combat counterfeit drugs. He emphasized on the drug exports, MSME registration, Small scale industrial expansion support to increase the India's growth globally.