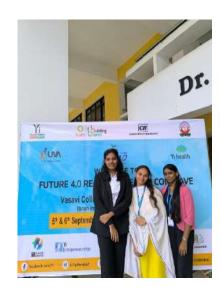

#### Report on YI-YUVA Regional Competition at Vasavi College of Engineering

Date: 05-09-2024, 10.00 am-8.00 pm

**Venue:** Vasavi College of Engineering, Ibrahim Bagh, Hyderabad, Telangana.

Organizer: YI-YUVA Regional Mentor – YUVA Anind Ben Roy, YI-YUVA Hyderabad Chapter

Chair – Shivani Loya.

#### Overview:

On 5<sup>th</sup> September 2024, Thursday, an engaging and interactive event was conducted by YI-YUVA at Vasavi College of Engineering. The event featured multiple programs aimed at promoting innovation, leadership, and technological advancements. Participants from various institutions from different southern states have attended, making it a diverse and vibrant gathering.

#### Participation:

Sonia of Pharm D IV<sup>th</sup> yr of Sarojini Naidu Vanita Pharmacy Maha Vidyalaya, Tarnaka, Secunderabad, Telangana, actively participated in the Future 4.0 Health Regional Finals discussion, and she was accompanied & encouraged strongly by Dr. M. Shiva Rama Krishna, Mrs. J. Sarika & Ms. S. Deepthi (New YI-YUVA Chair of SNVPMV) which was centered on mental health, focusing on how to overcome mental health issues- across different states, which