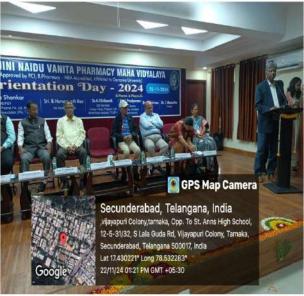

1

The event commenced with a welcome address by the Principal, Dr. T. Mamatha, who shared the college's vision, mission, and commitment to quality education. Madam emphasized on the college's commitment to providing high-quality education. The Principal spoke about the comprehensive curriculum, experienced faculty, and state-of-the-art facilities that the college offers, which are designed to equip students with the knowledge and skills necessary for their careers. Also encouraged students to build supportive relationships with their peers and faculty members. The address effectively set a positive tone for Orientation Day, encouraging students to make the most of their time at SNVPMV College and to approach their studies with enthusiasm and dedication.

Dr. N. Srinivas highlighted supportive learning environment, discussed the opportunities for research and innovation within the college, encouraging students to explore their interests and contribute to advancements in pharmaceutical sciences.

Dr. K. Sirisha began her address by extending a warm welcome to all the new students and congratulating them on their admission to the college. She expressed her enthusiasm for the fresh talent and energy that the incoming class brings to the institution. The Vice-Principal outlined about the club activities and other ongoing student council activities conducted for students and encouraged students to participate actively in more activities for their overall personality development.