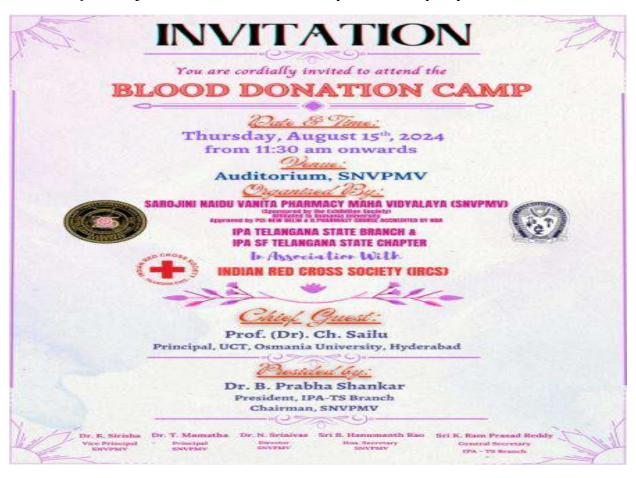

# REPORT ON BLOOD DONATION CAMP ON THE OCCASION OF 15TH AUGUST, 2024

Name of the Event: Blood Donation Camp in association with the Indian Red Cross Society (IRCS)

Theme: The Fight Continues -This Time Against Thalassemia

IPA Telangana State Branch EPA-SF Telangana State Chapter

In Association with Indian Red **Cross Society** 

### **Blood Donation Camp**

Dates 15 th August 2024 Time: 11 : 30 am onwards

"Donate your blood and keep the world beating"

**Chief Guest** Prof. (Dr). CH. SAILU

Principal, UCT, Osmania University, Hyderabad

Presided by: Dr. B. PRABA SHANKAR President, IPA-TS Branch & Chairman, SNVPMV

Venue: Auditorium Sarojini Naidu Vanita Pharmaey Maha

Vidyalaya

Telangana,12–5–51/52,Vijayapuri colony Tarnaka, Secunderabad, Telangana – 500017 Land Mark–Lane app. to St. Anns High School

Vice Principal

Dr. K. Sirisha

Principal Dr. T. Mamatha Director

Dr. N. Srinivas

General Secretary, IPA-TS Branch Sri K. Ram Prasad Reddy

Scan Here for registration

Hony. Secretary Sri B. Hanumanth Rao

On the auspicious occasion of the 78<sup>th</sup> Independence Day Celebrations, a Blood donation camp was organized by Sarojini Naidu Vanita Pharmacy Maha Vidyalaya, IPA-SF Telangana State Chapter, and IPA-TS BRACH in association with INDIAN RED CROSS SOCIETY under the able leadership of Dr. B. Prabha Shanker and his team as a part of community service.