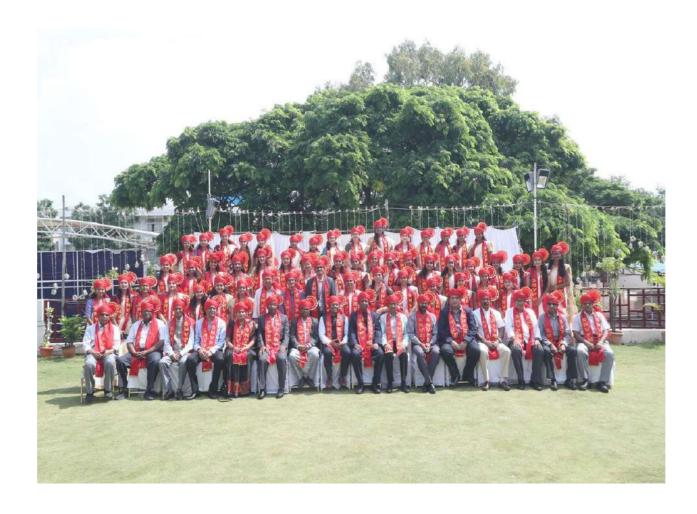

B.Pharmacy (2020-24), 2<sup>nd</sup> Batch of M.Pharmacy (2022-24) & 3<sup>rd</sup> Batch of Pharm D (2018-

24) was conducted on 26<sup>th</sup> October, 2024. The Event started with Bandmarching with Dr. B.

#### Attire:

Graduates appeared in resplendent Off-white Sarees, Red Color Pagdis, and strolls representing the elegance and diversity of cultures. All graduates proudly wore SNVPMV strolls around their neck, which served as a unifying symbol of their academic accomplishments.

#### **Graduation Cap Toss:**

The traditional graduation strolls toss was a moment of great jubilation and symbolism.

Graduates joyfully tossed their strolls into the air, creating a captivating scene where sarees, pagdis, and strolls blended seamlessly in the spirit of celebration.

# **Conclusion**:

The Graduation Day with Saree, Pagidi, and Stroll was a truly exceptional event, celebrating not only academic accomplishments but also the rich tapestry of cultures, backgrounds, and identities represented by the graduating class. The fusion of traditional attire with academic strolls served as a powerful reminder of the importance of cultural heritage and diversity in the educational journey.