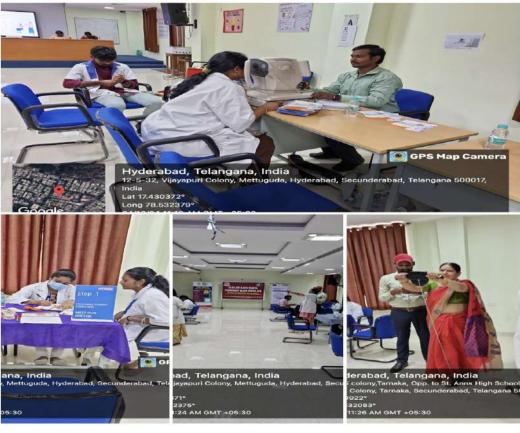

# REPORT ON BLOOD DONATION CAMP ON THE OCCASION OF 15TH AUGUST, 2024

Name of the Event: Blood Donation Camp in association with the Indian Red Cross Society (IRCS)

Theme: The Fight Continues -This Time Against Thalassemia

Coordinators: Dr. B. Siva Jyothi, Dr. M. Shiva Rama Krishna, Mr. D. Suresh

**Overall student Coordinator:** Ms. Rishika Srivastav

**Date of Programme:** 15<sup>th</sup> August 2024

**Time of programme:** 11.30 Am onwards

No of units of blood collected: 40 Units (1 Unit=300 ml)

Hosted by - Sarojini Naidu Vanita Pharmacy Maha Vidyalaya, Tarnaka, Secunderabad.

(Sponsored by the Exhibition Society) Approved by PCI, Affiliated to Osmania University, NBA ACCREDITED B PHARMACY COURSE

The camp witnessed an enthusiastic response, with a remarkable turnout that resulted in the collection of around 40 Units (12 Litres) of blood. This impressive participation underscored the community's commitment to the noble cause of blood donation. A team of dedicated IPA-SF student volunteers, in collaboration with faculty members, played a pivotal role in the seamless execution of the event. They efficiently managed donor care and the overall operations, ensuring that the camp ran smoothly and effectively. The collected blood will be utilized for Thalassemia patients. The event not only facilitated blood donations, but also raised awareness about the vital importance of blood donation and its positive impact on society.