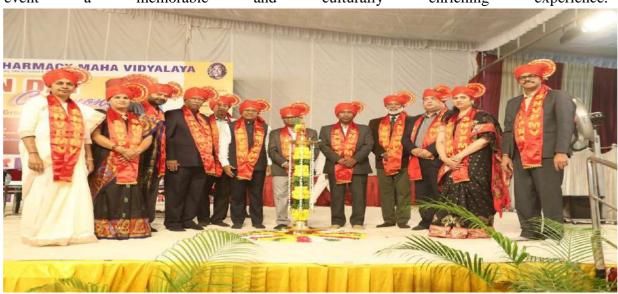

N.Srinivas, Principal Dr. T. Mamatha and Vice-Principal, Dr. K. Sirisha with pagidis and

strolls underlining the significance of embracing diversity and the importance of preserving

and celebrating traditions. Event started by inviting the guests on to the dais with greetings,

then with lightening of the Lamp and Prayer song by Mahathi of M. Pharmacy II<sup>nd</sup> year and

Rakshitha of Pharm D IV th Year.

1

# **Inspirational Speeches:**

Welcome address was given by Dr. B.Prabha Shankar, Chairman of SNVPMV on the auspicious occasion of Graduation day for the staff, graduates, parents and the audience. He welcomed all the dignitaries on the Dais, Honorable Chief Guest, Prof. R. Limbadri, Guests of Honour, Prof. Chintha Sailu, Vice President, Exhibition Society, Sri K. Niranjan and Sri B. Surender Reddy, his colleagues, governing body, management members of exhibition society OGA and Economic Committee. He gave a warm welcome to the parents of graduating students. He congratulated all the graduating students and their parents.