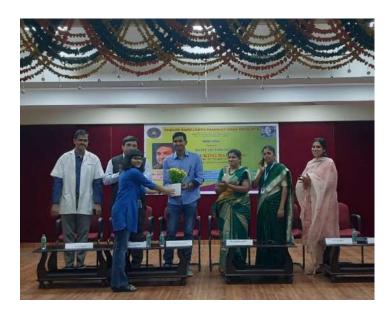

Sarojini Naidu Vanita Pharmacy Maha Vidyalaya (SNVPMV) hosted a guest lecture titled "Unlocking Happiness," designed to provide insights into personal happiness and well-being. The event was coordinated by Mrs. R. Prasanthi and Mrs. A. Shailaja, and anchored by Sana Fathima and Yachi Sheth, second-year B.Pharm students.

Dignitaries were welcomed to the dais with eco-friendly floral greetings, including: Smt. Depala Sandhya Honorary Treasurer, SNVPMV, Sri Chandrajeet Singh Honorary Joint Secretary, SNVPMV, Dr. N. Srinivas Director, SNVPMV, Dr. T. Mamatha Principal, SNVPMV. Dr. K. Sirisha Vice-Principal, SNVPMV. Mr. Depala Rahul Kumar Director, Vidyodaya School

- Build Strong Friendships and Seek Mentors — Quality relationships are crucial for long-term happiness.

He concluded with a reminder that increasing happiness is a gradual process, requiring patience and consistent effort. Following his insightful lecture, Mr. Rahul Kumar was felicitated by the dignitaries. Dr. K. Sirisha, Vice-Principal, expressed gratitude in the vote of thanks, acknowledging everyone who contributed to the event's success. The program concluded with the National Anthem.