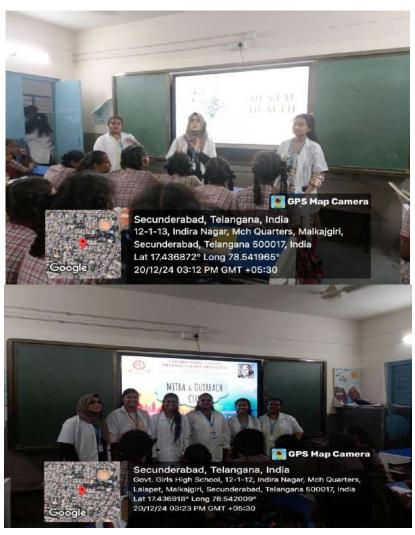

was a great success, effectively achieving its objectives of offering high school girls practical advice, motivation, and inspiration for both their academic and personal growth. The students particularly enjoyed the snacks distributed after the programme.

#### **CONCLUSION**

We would like to extend our heartfelt gratitude to our principal, the college students, and the Government Girls School administration for their tireless support in making this outreach program a success. We would like to thank Mitra and outreach club coordinator Shilpa mam, and Shiva Rama Krishna Sir.

Special thanks to the students co-ordinators and volunteers who contributed to making the programme an enriching experience for everyone involved.

# THARMAC, THA

# SAROJINI NAIDU VANITA PHARMACY MAHA VIDYALAYA



















#### REPORT ON

#### Seminar on "Feel Great - No Matter What"

# The seminar was Organized by the Pharm.D Department of

# SAROJINI NAIDU VANITA PHARMACY MAHA VIDYALAYA

Tarnaka, Secunderabad

Date: 17th december 2024

The theme, "Feel Great - No Matter What", resonates deeply with our need to balance mind, body, and spirit. In today's fast-paced world, it is crucial to pause, reflect, and equip ourselves with the tools to overcome challenges with positivity and grace.

The seminar aimed to share knowledge and insights on inner peace, resilience, and mindfulness which inspire us to cultivate positivity in our lives.

#### Event is praised by:

Dr.N.Srinivas - Director of SNVPMV

Dr.T.Mamatha - Principal of SNVPMV

Guest Speaker - Dr.Manoj Matnani

#### *Inviting of Dignitar