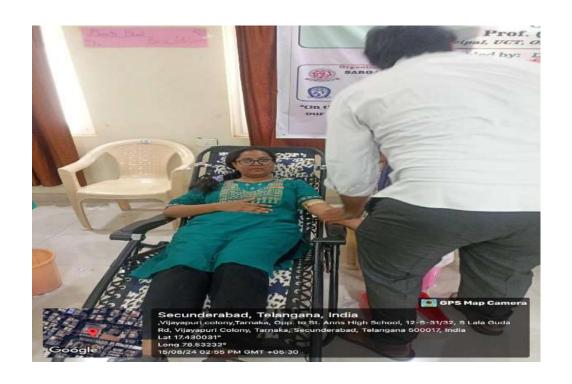

# REPORT ON BLOOD DONATION CAMP ON THE OCCASION OF 15TH AUGUST, 2024

Name of the Event: Blood Donation Camp in association with the Indian Red Cross Society (IRCS)

Theme: The Fight Continues -This Time Against Thalassemia

Coordinators: Dr. B. Siva Jyothi, Dr. M. Shiva Rama Krishna, Mr. D. Suresh

**Overall student Coordinator:** Ms. Rishika Srivastav

**Date of Programme:** 15<sup>th</sup> August 2024

**Time of programme:** 11.30 Am onwards

No of units of blood collected: 40 Units (1 Unit=300 ml)

Hosted by - Sarojini Naidu Vanita Pharmacy Maha Vidyalaya, Tarnaka, Secunderabad.

(Sponsored by the Exhibition Society) Approved by PCI, Affiliated to Osmania University, NBA ACCREDITED B PHARMACY COURSE

The camp witnessed an enthusiastic response, with a remarkable turnout that resulted in the collection of around 40 Units (12 Litres) of blood. This impressive participation underscored the community's commitment to the noble cause of blood donation. A team of dedicated IPA-SF student volunteers, in collaboration with faculty members, played a pivotal role in the seamless execution of the event. They efficiently managed donor care and the overall operations, ensuring that the camp ran smoothly and effectively. The collected blood will be utilized for Thalassemia patients. The event not only facilitated blood donations, but also raised awareness about the vital importance of blood donation and its positive impact on society.