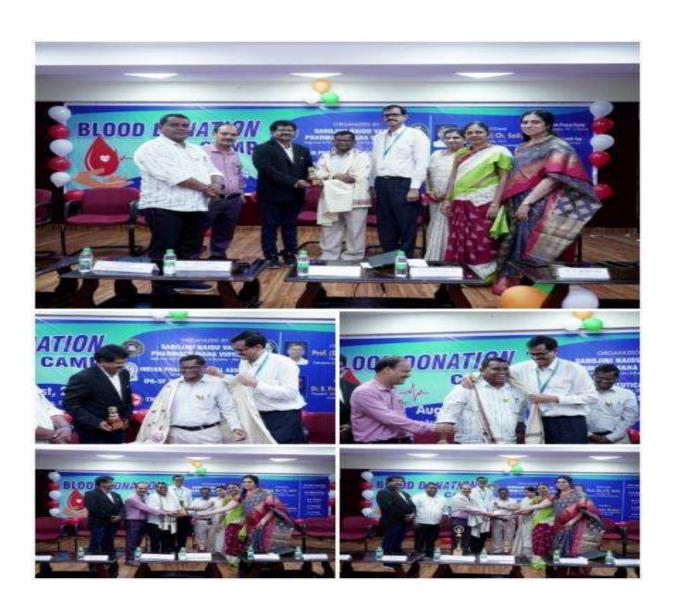

### **Blood Donation Camp**

Dates 15 th August 2024 Time: 11 : 30 am onwards

"Donate your blood and keep the world beating"

**Chief Guest** Prof. (Dr). CH. SAILU

Principal, UCT, Osmania University, Hyderabad

Presided by: Dr. B. PRABA SHANKAR President, IPA-TS Branch & Chairman, SNVPMV

Venue: Auditorium Sarojini Naidu Vanita Pharmaey Maha

Vidyalaya

Telangana,12–5–51/52,Vijayapuri colony Tarnaka, Secunderabad, Telangana – 500017 Land Mark–Lane app. to St. Anns High School

Vice Principal

Dr. K. Sirisha

Principal Dr. T. Mamatha Director

Dr. N. Srinivas

General Secretary, IPA-TS Branch Sri K. Ram Prasad Reddy

Scan Here for registration

Hony. Secretary Sri B. Hanumanth Rao

On the auspicious occasion of the 78<sup>th</sup> Independence Day Celebrations, a Blood donation camp was organized by Sarojini Naidu Vanita Pharmacy Maha Vidyalaya, IPA-SF Telangana State Chapter, and IPA-TS BRACH in association with INDIAN RED CROSS SOCIETY under the able leadership of Dr. B. Prabha Shanker and his team as a part of community service.

Dr. Chintha Sailu, UCT, OU graced the event as Chief Guest. The Guests of Honour were Sri. K. Ram Prasad Reddy, General Secretary, Indian Pharmaceutical Association, Telangana State Branch; Prof. Srinu Naik, UCT, OU and Prof. Raajam, UCT, OU. Smt. Sandhya Depala, Hon. Treasurer, SNVPMV graced the event.

The session ended with felicitation to the guests followed by a vote of thanks by Sri K. Ram Prasad Reddy, General Secretary, IPA-TS Branch.