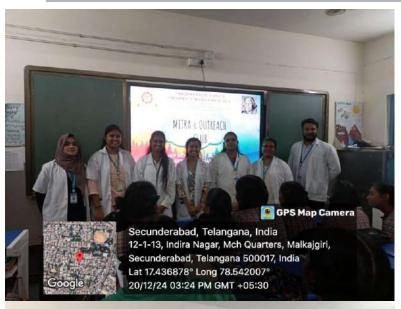

a great success, effectively achieving its objectives of offering high school girls practical advice, motivation, and inspiration for both their academic and personal growth. The students particularly enjoyed the snacks distributed after the programme.

#### **CONCLUSION**

We would like to extend our heartfelt gratitude to our principal, the college students, and the Government Girls School administration for their tireless support in making this outreach program a success. We would like to thank Mitra and outreach club coordinator Shilpa mam, and Shiva Rama Krishna Sir.

Special thanks to the students co-ordinators and volunteers who contributed to making the programme an enriching experience for everyone involved.

# THARMAC, THA

# SAROJINI NAIDU VANITA PHARMACY MAHA VIDYALAYA



















#### REPORT ON

#### Seminar on "Feel Great - No Matter What"

# The seminar was Organized by the Pharm.D Department of

# SAROJINI NAIDU VANITA PHARMACY MAHA VIDYALAYA

Tarnaka, Secunderabad

Date: 17th december 2024

The theme, "Feel Great - No Matter What", resonates deeply with our need to balance mind, body, and spirit. In today's fast-paced world, it is crucial to pause, reflect, and equip ourselves with the tools to overcome challenges with positivity and grace.

The seminar aimed to share knowledge and insights on inner peace, resilience, and mindfulness which inspire us to cultivate positivity in our lives.

#### Event is praised by:

Dr.N.Srinivas - Director of SNVPMV

Dr.T.Mamatha - Principal of SNVPMV

Guest Speaker - Dr.Manoj Matnani

#### *Inviting of Dignitaries