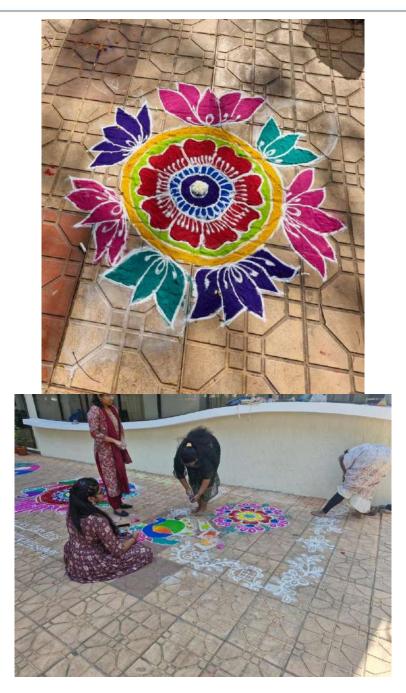

#### **Report on World Pharmacist Day**

World Pharmacists Day 2024 year's theme, "Pharmacists: Meeting Global Health Needs," focuses on how pharmacists are essential in addressing both local and global healthcare challenges and serves as a platform to celebrate the profession and inspire ongoing efforts to ensure that pharmacists continue meeting the evolving health needs of populations worldwide.

Prayer Song

The program commenced with a prayer sung Vandemataram by Ms. Mahathi Jyothirmai, an M. Pharm I Year student.

Address by **Dr. B. Prabha Shankar**, President, IPA-TS Branch & Chairman, SNVPMV: the welcome note was started by introduction of Exhibition Society, OGA, and the evolution of SNVVPMV and its successful journey of 25 years. Emphasized the crucial role of pharmacists in ensuring public health and highlighted the need for pharmacists to be dynamic, enthusiastic, and IT-savvy to meet the evolving challenges in the pharmaceutical industry.