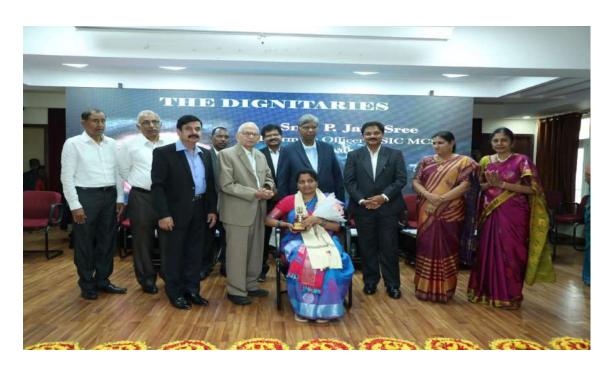

#### Hospital Pharmacy:

Smt. P. Jaya Sree, Pharmacy Officer, ESIC MCH, Sanathnagar, Hyderabad.