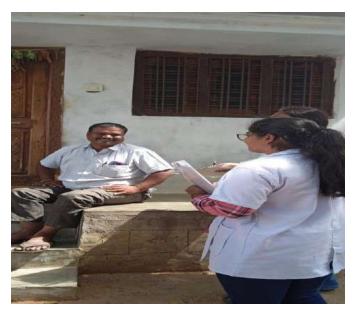

The team was warmly welcomed by the village head, who thanked them for choosing their village for the survey. The team quickly got to work, splitting into groups to gather information. They asked villagers about their families, jobs, land ownership, and the main problems they are facing.

The villagers were friendly and shared their information openly, allowing the students to record the details carefully. By the end of the surveys, the team had collected data from 210 households, which would help in planning future improvements for the village.