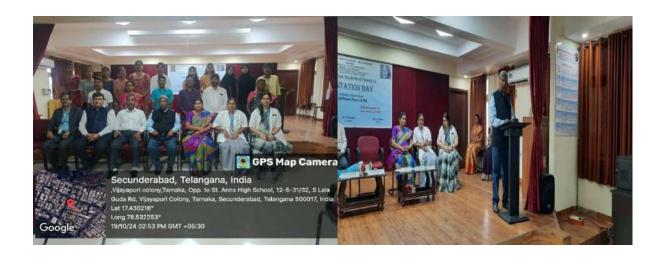

**REPORT ON EVENT OF ORIENTATION DAY-2024** 

19<sup>th</sup> October, 2024

Time: 11.00 AM

**ORIENTATION DAY** was organized for M Pharm, Pharm. D (PB) aimed to welcome new

students, introduce them to the academic environment and provide essential information

regarding the curriculum, faculty, and campus facilities.

The **ORIENTATION DAY** ceremony-2024 was organized by Sarojini Naidu Vanita

Pharmacy Maha Vidyalaya, Secunderabad, Telangana. The function commenced at 11:00 am,

at the auditorium.

For this event, total participants attended were about 100 including students of M Pharm,

Pharm. D (PB) along with their parents. Dr. P. Praneetha and Mrs. R. Prasanthi anchored the

programme. Dr. S.Rohini Reddy and Dr. Ch. Shanthi Priya were the organizers for the