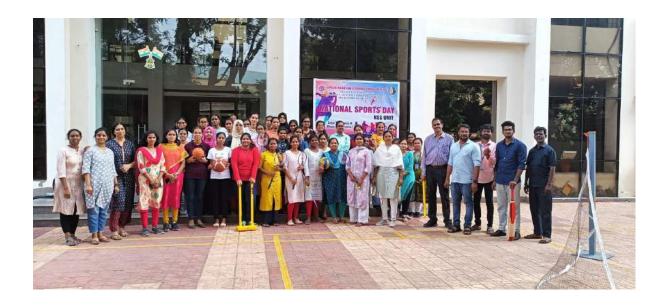

# <u>REPORT ON NATIONAL SPORTS DAY – 2024</u> <u>SYMPOSIUM ON OLYMPISM</u>

- Department of Physical Education, Osmania University invited all its affiliated colleges for the Sports and Games Meeting held on 29<sup>th</sup> August 2024, in view of promoting the games and sports to the national level.
- The meeting agenda points are: Allotment of sports and games for the ICT Tournament, Fixing of Dates of the tournments, Any other matter with permission.
- The meeting started at 10:30am
- It was decided to start the Inter college sports and games tournament (Women) in the month of September 2024.
- The event was commenced by Dr.Rajesh sir, Principal of Physical Education Department who delivered the importance of sports and need of conducting these events in a large scale.
- He also mentioned about the important role played by the MAJOR DHYAN
   CHAND The wizard of hockey in India who claimed the gold medal for the 3<sup>rd</sup> time and motivated other players also.
- The stage was graced by the higher officials, the Principal of Physical Education Department, Secretary of men and women for ICT 2024-25 and few government officials as well.
- Later the events and organizing colleges were shortlisted.
- All the officials joined for a photography session.
- Vote of thanks was delivered by Dr.Deepika mam, Inter College Tournament for Women, Osmania University.