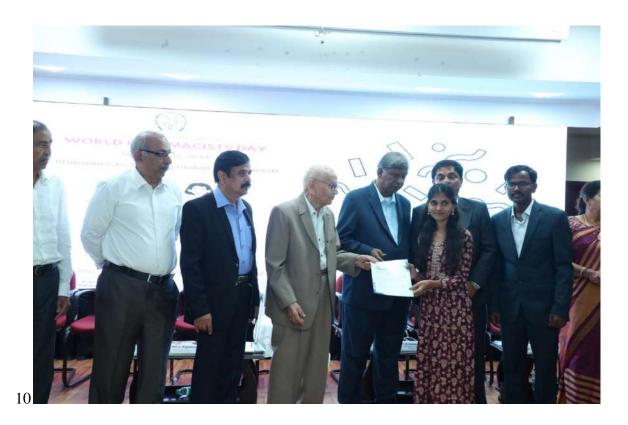

### Release of College Profile

The Chief Guest, Dr. C. Gopala Krishna Murthy, officially released the College Profile for the Academic Year 2024-2025, marking a new academic chapter for the institution.

#### Certificate Presentation

Certificates were presented to students who completed the 45-day training program on Pharmacovigilance and Clinical Data Management conducted by Masters Pharma Academy from 12th August 2024 to 24th September 2024. The students were acknowledged for their dedication and hard work.