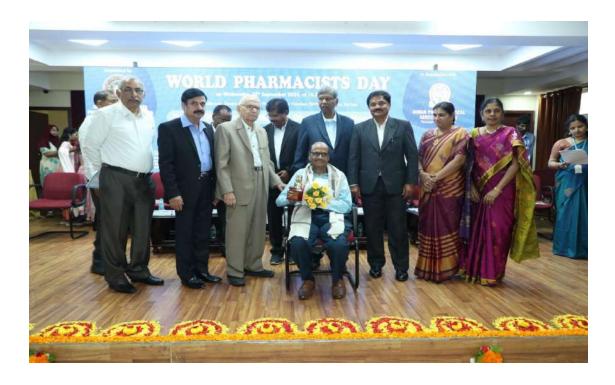

#### R&D:

Dr. R. Ashok Kumar, Former Head, R&D, Sri Krishna Pharmaceuticals Ltd., Hyderabad.

Felicitation of Dignitaries

The esteemed dignitaries were felicitated by the following:

Dr. B. Prabha Shankar, Chairman, Sarojini Naidu Vanita Pharmacy Mahavidyalaya, felicitated Dr. C. Gopala Krishna Murthy.