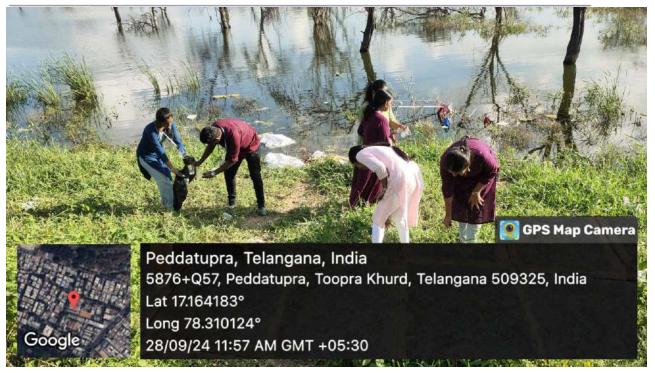

# REPORT ON UBA VILLAGE VIST (PEDDATUPRA)

Date: September 28, 2024

**Time:** From 10:00 am onwards

Venue: Peddatoopra

**Co-Ordinator** – Mr.D.Suresh

### **Activities:**

On 28<sup>th</sup> September 2024 (Saturday), a group of 14 enthusiastic students and three faculty members Mr. D. Suresh, Mrs. A.Shailaja, Dr. M. Shiva Rama Krishna and two non faculty members Mr. Venkatesh and Mrs. Archana from Sarojini Naidu Vanita Pharmacy Maha Vidyalaya, Tarnaka, Secunderabad, Telangana embarked on a journey to Peddatoopra village as part of the Unnat Bharath Abhiyan initiative.

Upon arrival, the team was warmly welcomed by the head of the village, who extended his gratitude for choosing their village for the survey. Our team interacted with the villagers actively, we wasted no time and immediately got down to business along with some students of that village, who assisted the team. The team split up into groups and started conducting surveys. Mr. Venkataiah was along with us for this survey meanwhile Mr.K. Shashidar Reddy – Panchayath Secretary of the village joined us later. The surveys included gathering information about the number of family members, their occupations, landholding details, general household information, agricultural inputs used by the farmers, and major problems faced by the villagers.