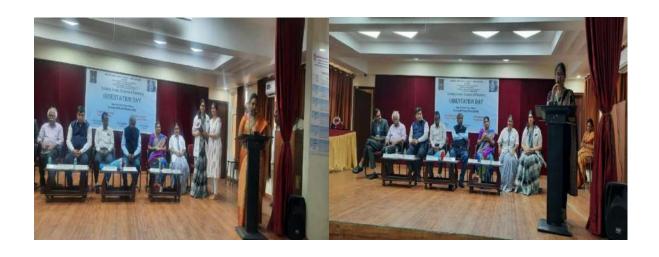

**REPORT ON EVENT OF ORIENTATION DAY-2024** 

19<sup>th</sup> October, 2024

Time: 11.00 AM

**ORIENTATION DAY** was organized for M Pharm, Pharm. D (PB) aimed to welcome new

students, introduce them to the academic environment and provide essential information

regarding the curriculum, faculty, and campus facilities.

The **ORIENTATION DAY** ceremony-2024 was organized by Sarojini Naidu Vanita

Pharmacy Maha Vidyalaya, Secunderabad, Telangana. The function commenced at 11:00 am,

at the auditorium.

For this event, total participants attended were about 100 including students of M Pharm,

Pharm. D (PB) along with their parents. Dr. P. Praneetha and Mrs. R. Prasanthi anchored the

programme. Dr. S.Rohini Reddy and Dr. Ch. Shanthi Priya were the organizers for the