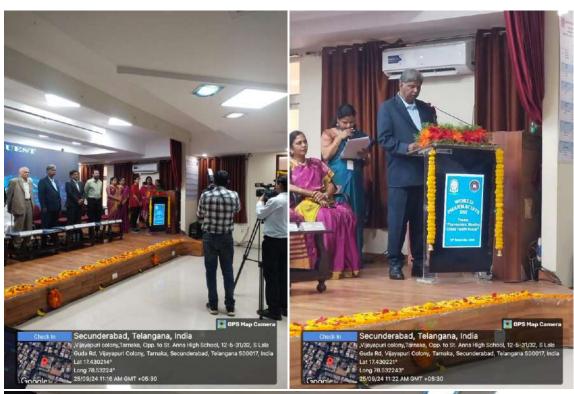

Dr. T. Mamatha, Principal, Sarojini Naidu Vanita Pharmacy Mahavidyalaya.

Lamp Lighting Ceremony

The dignitaries were requested to participate in the ceremonial lamp lighting, symbolizing the inauguration of the event.

Prayer Song

The program commenced with a prayer sung Vandemataram by Ms. Mahathi Jyothirmai, an M. Pharm I Year student.

Address by **Dr. B. Prabha Shankar**, President, IPA-TS Branch & Chairman, SNVPMV: the welcome note was started by introduction of Exhibition Society, OGA, and the evolution of SNVVPMV and its successful journey of 25 years. Emphasized the crucial role of pharmacists in ensuring public health and highlighted the need for pharmacists to be dynamic, enthusiastic, and IT-savvy to meet the evolving challenges in the pharmaceutical industry.

Guest of Honor Addresses

**Sri. J. Rajamouli,** President, Indian Drugs Manufacturers Association, Telangana State Branch: Focused on the challenges and opportunities faced by the pharmaceutical industry in Telangana. He emphasized on the India's contribution in meeting the global needs. He highlighted the export, generic drug manufacturing and the development in the vaccine production in India. He also emphasized on the pharmacist role in increasing the importance of community pharmacy.