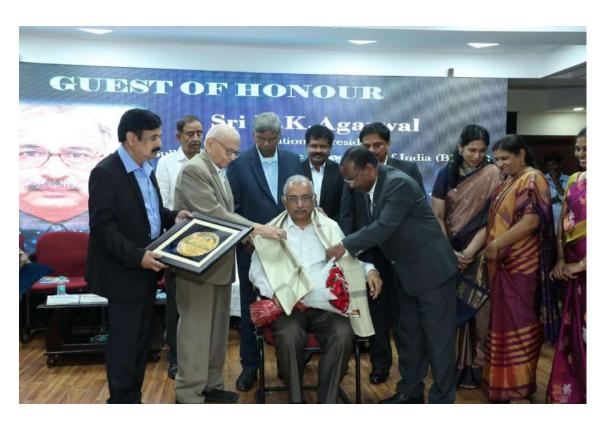

- Dr. B. Prabha Shankar, Chairman, Sarojini Naidu Vanita Pharmacy Mahavidyalaya; Managing Director & CEO, Leads Pharma Pvt. Ltd., Hyderabad; and President, Indian Pharmaceutical Association (IPA), Telangana State Branch.
- Sri K. Ramprasad Reddy, Managing Director, India Penicillin's Ltd., Hyderabad, and General Secretary, IPA, Telangana State Branch.
- Dr. C. Gopala Krishna Murthy, Guest of Honour, Past President IPA & IPCA, Former Director, Drugs Control Administration (DCA), Hyderabad.
- Sri R.K. Agarwal, Guest of Honour, National President, Bulk Drug Manufacturers Association.
- Sri J. Rajamouli, Guest of Honour, President, Indian Drugs Manufacturers Association, Telangana State Branch.
- Sri M. Vasudev Rao, Guest of Honour, Managing Director, Bactochem, and Chairman, IPA.
- Sri B. Surender Reddy, Hon. Secretary, Exhibition Society.
- Sri K. Niranjan, Vice President, Exhibition Society.
- Sri B. Hanumanth Rao, Hon. Secretary, Sarojini Naidu Vanita Pharmacy Mahavidyalaya.
- Smt. Depala Sandhya, Hon. Treasurer, Sarojini Naidu Vanita Pharmacy Mahavidyalaya.

**Sri. R. K. Agarwal,** National President, Bulk Drug Manufacturers Association: Discussed the role of the pharmaceutical industry in promoting healthcare and economic development. He highlighted the importance of innovation and research in developing new drugs and therapies. He mainly focused on the latest technologies in Novel Drug Delivery systems like nano particles, liposomes, 3D printing.