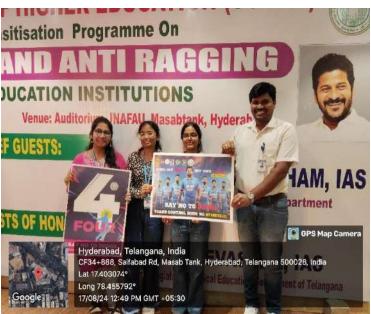

#### PROF. SRIRAM VENKATESH SECRETARY

Lr.No.TGCHE/Secy/"Drug Abuse" and 'Anti Ragging"/2024

Date: 13.08.2024

To The Registrar, Osmania University, Hyderabad.

Dear Sir,

The Telangana Council of Education (TGCHE) is organising awareness and sensitisation programme on "Drug Abuse and Anti Ragging" in higher educational institutions on 17th August 2024 at 9.30 A.M in the Auditorium, JNAFAU, Masab Tank, Opposite to Mahaveer Hospital, Mahaveer Marg, Hyderabad.

#### REPORT ON ANTI-RAGGING and DRUG ABUSE

Date: 17th August,2024 at 10:30 am

Venue: Auditorium JNAFAU, Masabtank, Hyderabad

Organised by TGCHE (Telangana Council of Education)