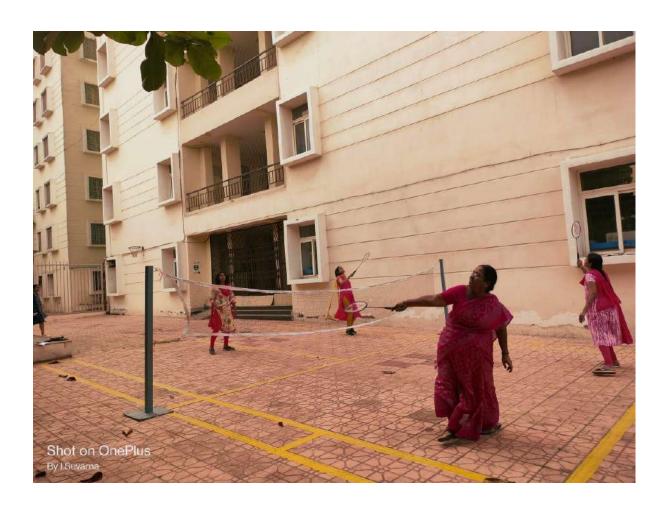

#### REPORT ON NATIONAL SPORTS DAY

Topic of event: NATIONAL SPORTS DAY

Date & Time of Event: September 2nd, 2023,3:00pm-5:00pm

Hosted by- Sarojini Naidu Vanita Pharmacy Mahavidyalaya, Tarnaka,

Hyderabad

Venue: SNVPMV

On 2<sup>nd</sup> September, Sarojini Naidu Vanita Pharmacy Mahavidyalaya College for Women (Sponsored by Educational Society) organized NATIONAL SPORTS DAY for faculty and students.

The goal of this program is to increase the Participants spirit, burst stress and make them physically active.

The programme was started by addressing both Faculty and Students by of B Pharm students.

They introduced themselves, addressed the gathering, started the programme with wishes and mentioned about the necessity of SPORTS in the current scenario. Then the Program continued with both Indoor and Outdoor Sports like Chess, Carroms, Tennikoit, Shuttle Cricket And Tug of War. More than 100 Students have participated. Even the Faculty also Participated with much energy and enthusiasm.

Playing sport helps to control their emotions and Channel Negative feelings in a positive way. It also helps to develop Patience and Understand that it can take a lot of Practice to improve both their physical skills and what they do....

Session was closed at 5:00 pm with National Anthem.