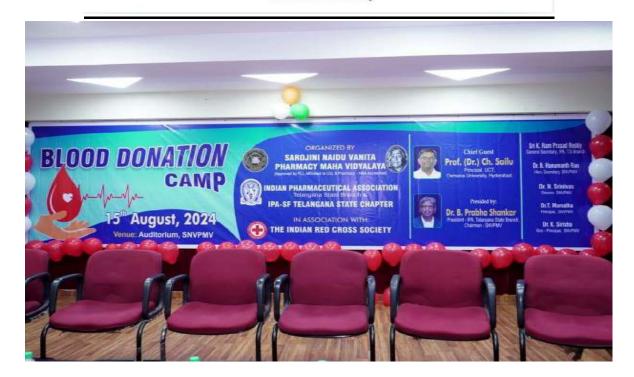

# REPORT ON BLOOD DONATION CAMP ON THE OCCASION OF 15TH AUGUST, 2024

Name of the Event: Blood Donation Camp in association with the Indian Red Cross Society (IRCS)

Theme: The Fight Continues -This Time Against Thalassemia

### **Blood Donation Camp**

Dates 15 th August 2024 Time: 11 : 30 am onwards

"Donate your blood and keep the world beating"

**Chief Guest** Prof. (Dr). CH. SAILU

Principal, UCT, Osmania University, Hyderabad

Vice Principal

Dr. K. Sirisha

Principal Dr. T. Mamatha Director

Dr. N. Srinivas

General Secretary, IPA-TS Branch Sri K. Ram Prasad Reddy

Scan Here for registration

Hony. Secretary Sri B. Hanumanth Rao

On the auspicious occasion of the 78<sup>th</sup> Independence Day Celebrations, a Blood donation camp was organized by Sarojini Naidu Vanita Pharmacy Maha Vidyalaya, IPA-SF Telangana State Chapter, and IPA-TS BRACH in association with INDIAN RED CROSS SOCIETY under the able leadership of Dr. B. Prabha Shanker and his team as a part of community service.

Dr. Chintha Sailu, UCT, OU graced the event as Chief Guest. The Guests of Honour were Sri. K. Ram Prasad Reddy, General Secretary, Indian Pharmaceutical Association, Telangana State Branch; Prof. Srinu Naik, UCT, OU and Prof. Raajam, UCT, OU. Smt. Sandhya Depala, Hon. Treasurer, SNVPMV graced the event.