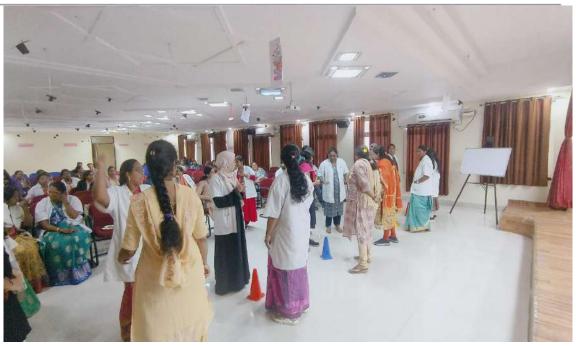

The event continued with greetings and speeches from the Heads of Departments (HODs) and Associate professors. The HODs present were Dr. S. Hemalatha (Department of Pharmaceutical Chemistry), Dr. B. Harika (Department of Pharmaceutics), Dr. T. Venu (Department of Pharmacology), Dr. P. Vivek Sagar (Department of Pharmaceutical Analysis), Dr. P. Praneetha (Department of Pharmacognosy), and Dr. M. Swetha (Department of Regulatory Affairs) and Mrs. R.V.S. Lathasree mam. Each of them shared words of encouragement, highlighting the importance of the student-teacher relationship and acknowledging the effort that goes into teaching and mentoring. The celebrations then took a light-hearted turn as the students conducted fun and

(Sponsored by the Exhibition Society), Tamaka, Secunderabad Affiliated to Osmania University, Approved by AICTE & PCI ISO 9001: 2015 Certified Institution, NBA Accredited B. Pharmacy Course

engaging games for the faculty members. These games brought smiles and laughter, creating a relaxed and joyful atmosphere.

It provided a wonderful opportunity for the faculty to unwind and enjoy themselves, fostering camaraderie and togetherness among the teaching staff.

After the games, the students distributed pens and apples to all the faculty members as tokens of appreciation. These gifts, sponsored by the management of Sarojini Naidu Vanita Pharmacy Maha Vidyalaya, symbolized the gratitude and respect the students had for their teachers. It was a small gesture that carried immense meaning, signifying the wisdom and nourishment that teachers provide to their students, much like how an apple nourishes the body.