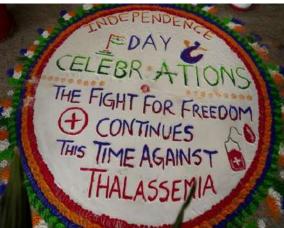

# REPORT ON BLOOD DONATION CAMP ON THE OCCASION OF 15TH AUGUST, 2024

Name of the Event: Blood Donation Camp in association with the Indian Red Cross Society (IRCS)

Theme: The Fight Continues -This Time Against Thalassemia

The camp witnessed an enthusiastic response, with a remarkable turnout that resulted in the collection of around 40 Units (12 Litres) of blood. This impressive participation underscored the community's commitment to the noble cause of blood donation. A team of dedicated IPA-SF student volunteers, in collaboration with faculty members, played a pivotal role in the seamless execution of the event. They efficiently managed donor care and the overall operations, ensuring that the camp ran smoothly and effectively. The collected blood will be utilized for Thalassemia patients. The event not only facilitated blood donations, but also raised awareness about the vital importance of blood donation and its positive impact on society.