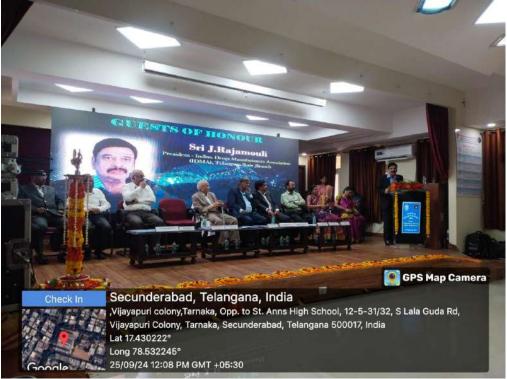

Guest of Honor Addresses

**Sri. J. Rajamouli,** President, Indian Drugs Manufacturers Association, Telangana State Branch: Focused on the challenges and opportunities faced by the pharmaceutical industry in Telangana. He emphasized on the India's contribution in meeting the global needs. He highlighted the export, generic drug manufacturing and the development in the vaccine production in India. He also emphasized on the pharmacist role in increasing the importance of community pharmacy.

## Sri J. Rajamouli

President, Indian Drugs Manufacturers Association, Telangana State Branch.

The Dignitaries will felicitate Pharmacists serving Community Pharmacy, Hospital Pharmacy, Pharma Industry, Academia, R &D and Regulatory.