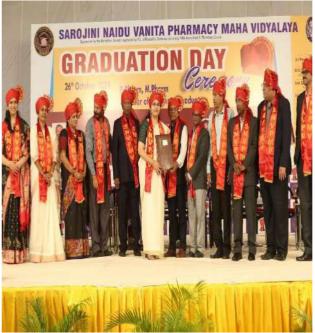

B. PHARMACY, M. PHARMACY & PHARM D PROGRAMS

Date: 26<sup>th</sup> October 2024

Venue: Exhibition Grounds Pandal, Nampally, Hyderabad

Chief Guest: Prof. R. Limbadri, Former Chairman of Telangana State Council of Higher

Education.

**Guests of Honor** 

> Prof. Chintha Sailu, Dean, Faculty of Pharmacy & Principal, University College of

Technology, Osmania University, Hyderabad.

> Sri K.Niranjan, Vice-President, Exhibition Society

> Sri B.Surender Reddy, Secretary, Exhibition Society

Presided by Dr. B. Prabha Shankar, Chairman, SNVPMV; President, IPA, TS Branch &

Treasurer, Exhibition Society

Introduction:

Graduation day celebrations for congratulating the outgoing graduates of our 24th batch of

#### Ceremony Commencement:

The Graduation Day ceremony, commenced at 12:00 P.M. by the two Anchors Mrs P. Kavitha, Assistant Professor, Department of Pharm. Chemistry and Mrs. J. Swathi Assistant Professor, Department of Pharm. Analysis. This exceptional ceremony aimed to celebrate not only the academic achievements of the graduating class but also their diverse cultural backgrounds and identities.

#### Attire:

Graduates appeared in resplendent Off-white Sarees, Red Color Pagdis, and strolls representing the elegance and diversity of cultures. All graduates proudly wore SNVPMV strolls around their neck, which served as a unifying symbol of their academic accomplishments.