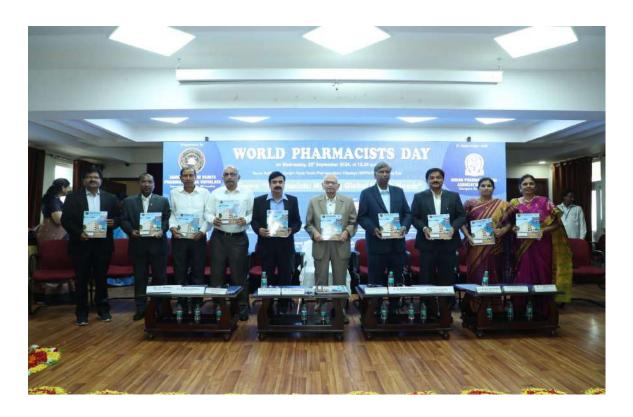

Several eminent dignitaries graced the World Pharmacists Day celebrations at Sarojini Naidu Vanita Pharmacy Mahavidyalaya. As a gesture of respect and honor, the following dignitaries were invited onto the dais with floral greetings:

- Dr. B. Prabha Shankar, Chairman, Sarojini Naidu Vanita Pharmacy Mahavidyalaya; Managing Director & CEO, Leads Pharma Pvt. Ltd., Hyderabad; and President, Indian Pharmaceutical Association (IPA), Telangana State Branch.
- Sri K. Ramprasad Reddy, Managing Director, India Penicillin's Ltd., Hyderabad, and General Secretary, IPA, Telangana State Branch.
- Dr. C. Gopala Krishna Murthy, Guest of Honour, Past President IPA & IPCA, Former Director, Drugs Control Administration (DCA), Hyderabad.
- Sri R.K. Agarwal, Guest of Honour, National President, Bulk Drug Manufacturers Association.
- Sri J. Rajamouli, Guest of Honour, President, Indian Drugs Manufacturers Association, Telangana State Branch.
- Sri M. Vasudev Rao, Guest of Honour, Managing Director, Bactochem, and Chairman, IPA.
- Sri B. Surender Reddy, Hon. Secretary, Exhibition Society.
- Sri K. Niranjan, Vice President, Exhibition Society.
- Sri B. Hanumanth Rao, Hon. Secretary, Sarojini Naidu Vanita Pharmacy Mahavidyalaya.
- Smt. Depala Sandhya, Hon. Treasurer, Sarojini Naidu Vanita Pharmacy Mahavidyalaya.

Dr. T. Mamatha, Principal, Sarojini Naidu Vanita Pharmacy Mahavidyalaya.

Lamp Lighting Ceremony

The dignitaries were requested to participate in the ceremonial lamp lighting, symbolizing the inauguration of the event.