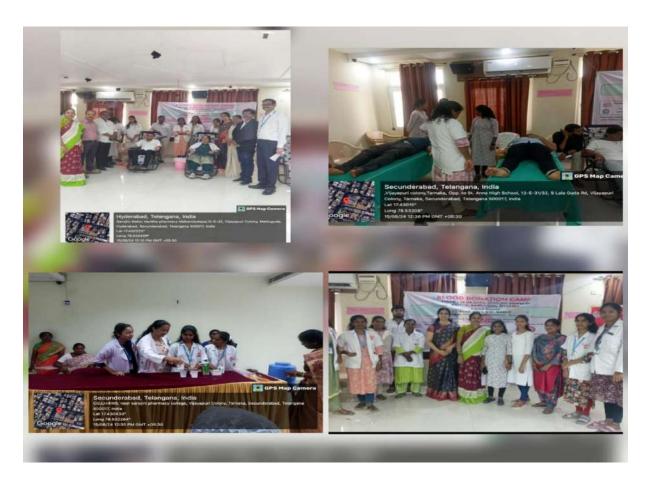

Vice Principal

Dr. K. Sirisha

Principal Dr. T. Mamatha Director

Dr. N. Srinivas

General Secretary, IPA-TS Branch Sri K. Ram Prasad Reddy

Scan Here for registration

Hony. Secretary Sri B. Hanumanth Rao

On the auspicious occasion of the 78<sup>th</sup> Independence Day Celebrations, a Blood donation camp was organized by Sarojini Naidu Vanita Pharmacy Maha Vidyalaya, IPA-SF Telangana State Chapter, and IPA-TS BRACH in association with INDIAN RED CROSS SOCIETY under the able leadership of Dr. B. Prabha Shanker and his team as a part of community service.

Dr. Chintha Sailu, UCT, OU graced the event as Chief Guest. The Guests of Honour were Sri. K. Ram Prasad Reddy, General Secretary, Indian Pharmaceutical Association, Telangana State Branch; Prof. Srinu Naik, UCT, OU and Prof. Raajam, UCT, OU. Smt. Sandhya Depala, Hon. Treasurer, SNVPMV graced the event.

**Ms. Aarzoo Ali** and **Ms. Arshiya** of B. Pharm 2<sup>nd</sup> year hosted the event and the program started with a ribbon cutting and inviting the dignitaries onto the stage to light the lamp followed by a prayer song by **Ms. Mahathi** of M. Pharm 1<sup>st</sup> year. All the dignitaries spoke about the importance of blood donation and appreciated the Indian Red Cross Society for serving the society by operating 1100 branches throughout the country

The camp witnessed an enthusiastic response, with a remarkable turnout that resulted in the collection of around 40 Units (12 Litres) of blood. This impressive participation underscored the community's commitment to the noble cause of blood donation. A team of dedicated IPA-SF student volunteers, in collaboration with faculty members, played a pivotal role in the seamless execution of the event. They efficiently managed donor care and the overall operations, ensuring that the camp ran smoothly and effectively. The collected blood will be utilized for Thalassemia patients. The event not only facilitated blood donations, but also raised awareness about the vital importance of blood donation and its positive impact on society.