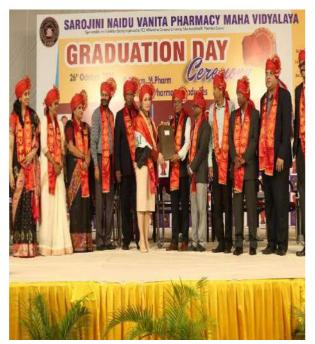

B. PHARMACY, M. PHARMACY & PHARM D PROGRAMS

Date: 26<sup>th</sup> October 2024

Venue: Exhibition Grounds Pandal, Nampally, Hyderabad

Chief Guest: Prof. R. Limbadri, Former Chairman of Telangana State Council of Higher

Education.

**Guests of Honor** 

> Prof. Chintha Sailu, Dean, Faculty of Pharmacy & Principal, University College of

Technology, Osmania University, Hyderabad.

> Sri K.Niranjan, Vice-President, Exhibition Society

> Sri B.Surender Reddy, Secretary, Exhibition Society

Presided by Dr. B. Prabha Shankar, Chairman, SNVPMV; President, IPA, TS Branch &

Treasurer, Exhibition Society

Introduction:

Graduation day celebrations for congratulating the outgoing graduates of our 24th batch of

#### Attire:

Graduates appeared in resplendent Off-white Sarees, Red Color Pagdis, and strolls representing the elegance and diversity of cultures. All graduates proudly wore SNVPMV strolls around their neck, which served as a unifying symbol of their academic accomplishments.

#### **Presentation of Certificates:**

Each graduate of M.Pharmacy, Pharm D & B.Pharmacy were individually called onto the stage to receive their certificates while adorned in the saree, pagidi, and stroll. This unique blend of traditional attire and academic accessories symbolized not only their academic success but also their cultural pride and unity.