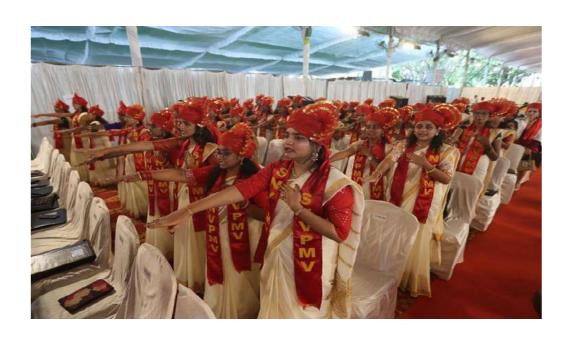

#### Attire:

Graduates appeared in resplendent Off-white Sarees, Red Color Pagdis, and strolls representing the elegance and diversity of cultures. All graduates proudly wore SNVPMV strolls around their neck, which served as a unifying symbol of their academic accomplishments.

#### **Presentation of Certificates:**

Each graduate of M.Pharmacy, Pharm D & B.Pharmacy were individually called onto the stage to receive their certificates while adorned in the saree, pagidi, and stroll. This unique blend of traditional attire and academic accessories symbolized not only their academic success but also their cultural pride and unity.

#### **Graduation Cap Toss:**

The traditional graduation strolls toss was a moment of great jubilation and symbolism.

Graduates joyfully tossed their strolls into the air, creating a captivating scene where sarees, pagdis, and strolls blended seamlessly in the spirit of celebration.