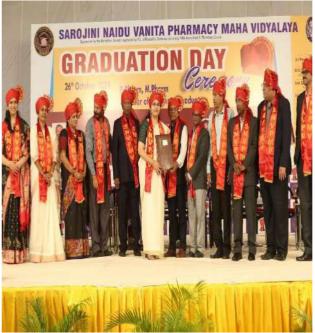

B. PHARMACY, M. PHARMACY & PHARM D PROGRAMS

Date: 26<sup>th</sup> October 2024

Venue: Exhibition Grounds Pandal, Nampally, Hyderabad

Chief Guest: Prof. R. Limbadri, Former Chairman of Telangana State Council of Higher

Education.

**Guests of Honor** 

> Prof. Chintha Sailu, Dean, Faculty of Pharmacy & Principal, University College of

Technology, Osmania University, Hyderabad.

> Sri K.Niranjan, Vice-President, Exhibition Society

> Sri B.Surender Reddy, Secretary, Exhibition Society

Presided by Dr. B. Prabha Shankar, Chairman, SNVPMV; President, IPA, TS Branch &

Treasurer, Exhibition Society

Introduction:

Graduation day celebrations for congratulating the outgoing graduates of our 24th batch of

#### Attire:

Graduates appeared in resplendent Off-white Sarees, Red Color Pagdis, and strolls representing the elegance and diversity of cultures. All graduates proudly wore SNVPMV strolls around their neck, which served as a unifying symbol of their academic accomplishments.