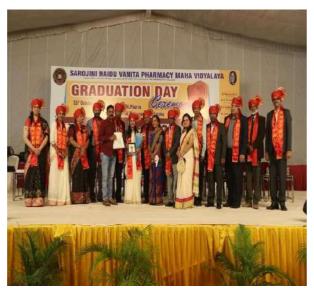

B. PHARMACY, M. PHARMACY & PHARM D PROGRAMS

Date: 26<sup>th</sup> October 2024

Venue: Exhibition Grounds Pandal, Nampally, Hyderabad

Chief Guest: Prof. R. Limbadri, Former Chairman of Telangana State Council of Higher

Education.

**Guests of Honor** 

> Prof. Chintha Sailu, Dean, Faculty of Pharmacy & Principal, University College of

Technology, Osmania University, Hyderabad.

> Sri K.Niranjan, Vice-President, Exhibition Society

> Sri B.Surender Reddy, Secretary, Exhibition Society

Presided by Dr. B. Prabha Shankar, Chairman, SNVPMV; President, IPA, TS Branch &

Treasurer, Exhibition Society

Introduction:

Graduation day celebrations for congratulating the outgoing graduates of our 24th batch of

B.Pharmacy (2020-24), 2<sup>nd</sup> Batch of M.Pharmacy (2022-24) & 3<sup>rd</sup> Batch of Pharm D (2018-

24) was conducted on 26<sup>th</sup> October, 2024. The Event started with Bandmarching with Dr. B.