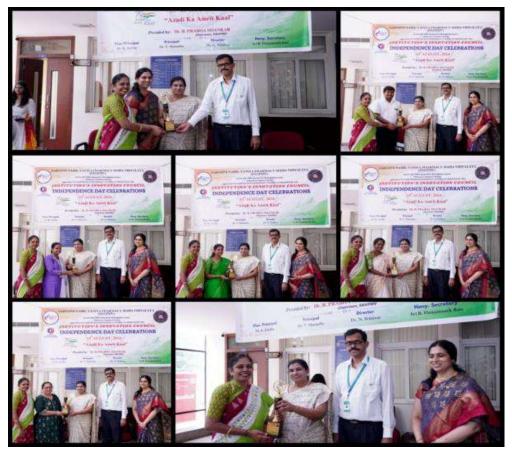

## REPORT ON CELEBRATION ACTIVITY OF INSTITUTION INNOVATION COUNCIL SNVPMV

Date & Time of Event – August 15<sup>th</sup> 2024, 10.30 AM.

<u>Hosted by</u> - Sarojini Naidu Vanita Pharmacy Maha Vidyalaya, Tarnaka, Hyderabad.

#### INDEPENDENCE DAY CELEBRATION- AZADI KA AMRIT KAAL

On 15th August 2024, Sarojini Naidu Vanita Pharmacy Maha Vidyalaya organized 78<sup>th</sup> Independence Day celebration under the Institution Innovation Council (IIC) as part of "Azadi Ka Amrit kaal". The event began at 10.30 AM with a flag hoisting ceremony, setting a patriotic tone for the day. Esteemed dignitaries viz., Smt. Sandhya Depala, Hon. Treasurer, SNVPMV; Dr. N. Srinivas, Director, SNVPMV; Dr. T. Mamatha, Principal, SNVPMV; Dr. K. Sirisha, Vice-Principal, SNVPMV have graced the meeting. The event featured insightful addresses from several dignitaries, including:

Smt. Sandhya Depala, Hon. Treasurer of SNVPMV, emphasized the institution's commitment to integrating innovation in its practices. Madam extended her support in creating a supportive ecosystem for entrepreneurship which is vital for nurturing innovation. Madam also encouraged to provide access to funding, mentoring, and networking opportunities for startups and small businesses.

- Dr. N. Srinivas, Director of SNVPMV, discussed the pivotal role of innovation in nation-building. Sir stated that innovation is the cornerstone of technological advancement which fuels research and development, leading to breakthroughs in various fields, from medicine and agriculture to energy and communication. Sir also emphasized that in today's interconnected world, innovation is essential for maintaining global competitiveness which enables nations to stay ahead of the curve, attract foreign investment, and secure a place in the global economy.
- Dr. T. Mamatha, Principal of SNVPMV, highlighted the transformative impact of innovation in education. Madam explained that innovation fosters job creation by stimulating economic growth and creating new industries. It leads to the development of new skills and competencies, which are essential for a thriving workforce. Madam also emphasized on strong intellectual property rights which are essential to protect innovators and encourage investment.
- Dr. K. Sirisha, Vice-Principal of SNVPMV, reinforced the need for collaborative efforts in fostering innovation.
- Dr.P.Vivek Sagar, Convener, NIRF coordinator has given his valuable insights on the role of women innovators in nation building and encouraged all the students to work with innovative ideas and develop entreprenuership skills.
- Dr. P. Praneetha, the Innovation Activity Co-ordinator, provided an overview of the IIC's activities and its alignment with the broader goals of Azadi Ka Amrit kaal.

Student contributions were also a key part of the event. Ms.Ujwala and Ms.Sana B.Pharm 3<sup>rd</sup> year, delivered talks on the importance of innovation in nation-building, reflecting the enthusiasm and potential of the younger generation.

The event took the opportunity to recognize and reward faculty members for their significant contributions to innovation. Around & faculty who have patent grants were falicitated with a momento. There was active participation from faculty members, students, non-teaching staff, governing body member, and student volunteers. The event was enthusiastically participated by approximately 70 participants.