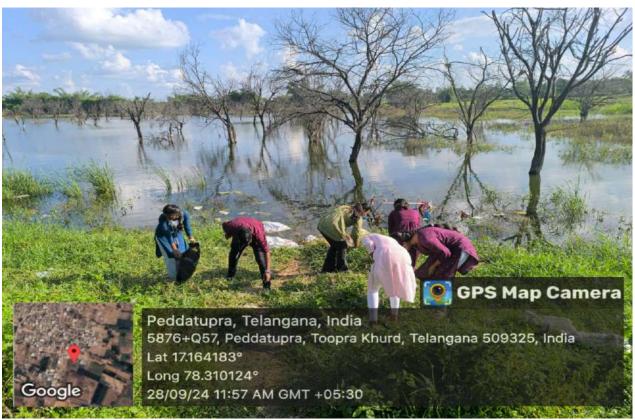

# REPORT ON UBA VILLAGE VIST (PEDDATUPRA)

Date: September 28, 2024

**Time:** From 10:00 am onwards

Venue: Peddatoopra

**Co-Ordinator** – Mr.D.Suresh

### **Activities:**

On 28<sup>th</sup> September 2024 (Saturday), a group of 14 enthusiastic students and three faculty members Mr. D. Suresh, Mrs. A.Shailaja, Dr. M. Shiva Rama Krishna and two non faculty members Mr. Venkatesh and Mrs. Archana from Sarojini Naidu Vanita Pharmacy Maha Vidyalaya, Tarnaka, Secunderabad, Telangana embarked on a journey to Peddatoopra village as part of the Unnat Bharath Abhiyan initiative.

Upon arrival, the team was warmly welcomed by the head of the village, who extended his gratitude for choosing their village for the survey. Our team interacted with the villagers actively, we wasted no time and immediately got down to business along with some students of that village, who assisted the team. The team split up into groups and started conducting surveys. Mr. Venkataiah was along with us for this survey meanwhile Mr.K. Shashidar Reddy – Panchayath Secretary of the village joined us later. The surveys included gathering information about the number of family members, their occupations, landholding details, general household information, agricultural inputs used by the farmers, and major problems faced by the villagers.