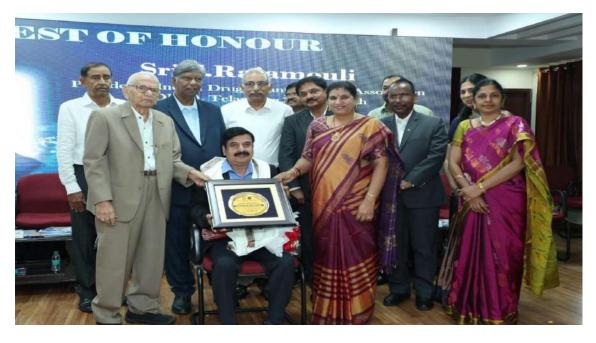

- Dr. B. Prabha Shankar, Chairman, Sarojini Naidu Vanita Pharmacy Mahavidyalaya; Managing Director & CEO, Leads Pharma Pvt. Ltd., Hyderabad; and President, Indian Pharmaceutical Association (IPA), Telangana State Branch.
- Sri K. Ramprasad Reddy, Managing Director, India Penicillin's Ltd., Hyderabad, and General Secretary, IPA, Telangana State Branch.
- Dr. C. Gopala Krishna Murthy, Guest of Honour, Past President IPA & IPCA, Former Director, Drugs Control Administration (DCA), Hyderabad.
- Sri R.K. Agarwal, Guest of Honour, National President, Bulk Drug Manufacturers Association.
- Sri J. Rajamouli, Guest of Honour, President, Indian Drugs Manufacturers Association, Telangana State Branch.
- Sri M. Vasudev Rao, Guest of Honour, Managing Director, Bactochem, and Chairman, IPA.
- Sri B. Surender Reddy, Hon. Secretary, Exhibition Society.
- Sri K. Niranjan, Vice President, Exhibition Society.
- Sri B. Hanumanth Rao, Hon. Secretary, Sarojini Naidu Vanita Pharmacy Mahavidyalaya.
- Smt. Depala Sandhya, Hon. Treasurer, Sarojini Naidu Vanita Pharmacy Mahavidyalaya.

Guest of Honor Addresses

**Sri. J. Rajamouli,** President, Indian Drugs Manufacturers Association, Telangana State Branch: Focused on the challenges and opportunities faced by the pharmaceutical industry in Telangana. He emphasized on the India's contribution in meeting the global needs. He highlighted the export, generic drug manufacturing and the development in the vaccine production in India. He also emphasized on the pharmacist role in increasing the importance of community pharmacy.