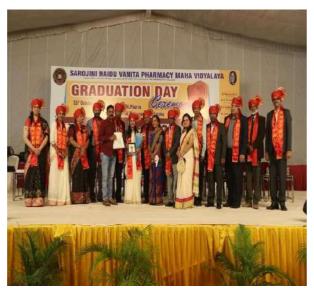

B. PHARMACY, M. PHARMACY & PHARM D PROGRAMS

Date: 26<sup>th</sup> October 2024

Venue: Exhibition Grounds Pandal, Nampally, Hyderabad

Chief Guest: Prof. R. Limbadri, Former Chairman of Telangana State Council of Higher

Education.

**Guests of Honor** 

> Prof. Chintha Sailu, Dean, Faculty of Pharmacy & Principal, University College of

Technology, Osmania University, Hyderabad.

> Sri K.Niranjan, Vice-President, Exhibition Society

> Sri B.Surender Reddy, Secretary, Exhibition Society

Presided by Dr. B. Prabha Shankar, Chairman, SNVPMV; President, IPA, TS Branch &

Treasurer, Exhibition Society

Introduction:

Graduation day celebrations for congratulating the outgoing graduates of our 24th batch of

B.Pharmacy (2020-24), 2<sup>nd</sup> Batch of M.Pharmacy (2022-24) & 3<sup>rd</sup> Batch of Pharm D (2018-

24) was conducted on 26<sup>th</sup> October, 2024. The Event started with Bandmarching with Dr. B.

Prabhashankar, Chairman of the college, Chief Guest Prof. R. Limbadri, Guest of Honor,

Prof. Chintha Sailu, Sri K. Niranjan Vice President, Exhibition Society, B. Surender Garu

Hon.Secretary, Exhibition Society, Sri B. Hanumanth Rao, Hon. Secretary of the college,

Smt. Deepala Sandhya Garu Hon. Treasurer of the college, Sri Chandrajeet Singh Garu, Joint

Secretary of the college, Sri Aditya Margam, Vice-President, Economic Committee, Sri R.

Sukesh Reddy and the management members of Exhibition Society & OGA, Director Dr.

N.Srinivas, Principal Dr. T. Mamatha and Vice-Principal, Dr. K. Sirisha with pagidis and

strolls underlining the significance of embracing diversity and the importance of preserving

and celebrating traditions. Event started by inviting the guests on to the dais with greetings,

then with lightening of the Lamp and Prayer song by Mahathi of M. Pharmacy II<sup>nd</sup> year and

Rakshitha of Pharm D IV th Year.

1

#### Attire:

Graduates appeared in resplendent Off-white Sarees, Red Color Pagdis, and strolls representing the elegance and diversity of cultures. All graduates proudly wore SNVPMV strolls around their neck, which served as a unifying symbol of their academic accomplishments.