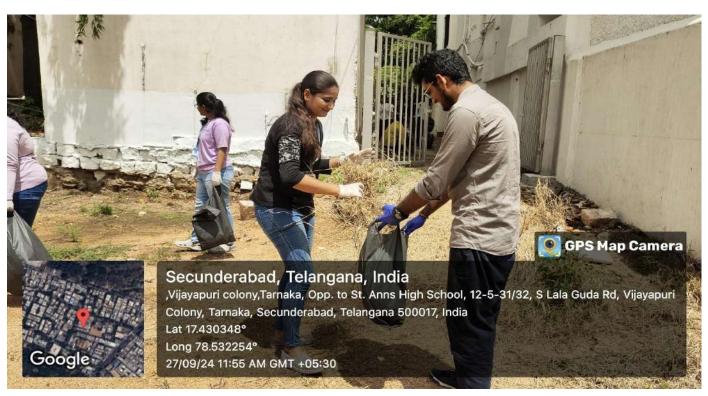

#### **REPORT ON UBA VILLAGE VISIT (Nagaram)**

**Date** -09/9/2024

**Time-** From 8:00 am onwards

**Venue** – Nagaram

Village - Secretary: Sathyanarayana

Sarpanch: Bandari lingam

**MPP:** Kunde Venkatesh

**Upa sarpanch:** Mohd Lathif khan,

Ward members: Kummari Karunakar & Ghana Puram Mahender

Coordinator: Dr.M.Shiva Rama Krishna, Assistant Professor, SNVPMV

On 9th September 2024 (Saturday), a team from Sarojini Naidu Vanita Pharmacy Maha Vidyalaya, Tarnaka, Secunderabad, Telangana, visited Nagaram village as part of the Unnat Bharat Abhiyan program. The group included 10 students, three faculty members – Dr. M. Shiva Rama Krishna, Mrs. Ajmeera Jyothi, Mrs. J. Sarika – and two non-teaching staff members, Mr. Shiva and Mrs. Roopa. They left at 8 am in a bus provided by the college.

The journey was peaceful and enjoyable, with beautiful views of green fields and small villages along the way. After traveling for about an hour and a half, they reached Nagaram village at 9:30 am. Surrounded by green fields, the village had a calm and welcoming atmosphere that immediately impressed the visitors.

The team was warmly welcomed by the village head, who thanked them for choosing their village for the survey. The team quickly got to work, splitting into groups to gather information. They asked villagers about their families, jobs, land ownership, and the main problems they are facing.

The villagers were friendly and shared their information openly, allowing the students to record the details carefully. By the end of the surveys, the team had collected data from 210 households, which would help in planning future improvements for the village.