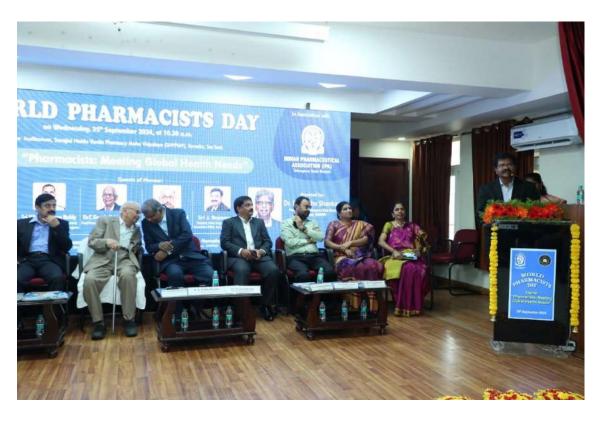

### World Pharmacists Day 2024

Theme: "Pharmacists: Meeting Global Health Needs"

Date: 25<sup>th</sup> September 2024

Venue: Auditorium, Sarojini Naidu Vanita Pharmacy Mahavidyalaya, Secunderabad

#### **Report on World Pharmacist Day**

World Pharmacists Day 2024 year's theme, "Pharmacists: Meeting Global Health Needs," focuses on how pharmacists are essential in addressing both local and global healthcare challenges and serves as a platform to celebrate the profession and inspire ongoing efforts to ensure that pharmacists continue meeting the evolving health needs of populations worldwide.

Prayer Song

The program commenced with a prayer sung Vandemataram by Ms. Mahathi Jyothirmai, an M. Pharm I Year student.

Address by **Dr. B. Prabha Shankar**, President, IPA-TS Branch & Chairman, SNVPMV: the welcome note was started by introduction of Exhibition Society, OGA, and the evolution of SNVVPMV and its successful journey of 25 years. Emphasized the crucial role of pharmacists in ensuring public health and highlighted the need for pharmacists to be dynamic, enthusiastic, and IT-savvy to meet the evolving challenges in the pharmaceutical industry.