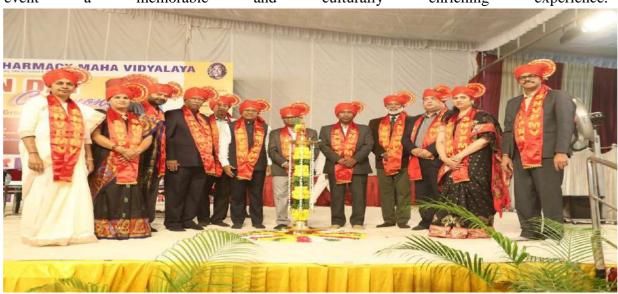

B. PHARMACY, M. PHARMACY & PHARM D PROGRAMS

Date: 26<sup>th</sup> October 2024

Venue: Exhibition Grounds Pandal, Nampally, Hyderabad

Chief Guest: Prof. R. Limbadri, Former Chairman of Telangana State Council of Higher

Education.

**Guests of Honor** 

> Prof. Chintha Sailu, Dean, Faculty of Pharmacy & Principal, University College of

Technology, Osmania University, Hyderabad.

> Sri K.Niranjan, Vice-President, Exhibition Society

> Sri B.Surender Reddy, Secretary, Exhibition Society

Presided by Dr. B. Prabha Shankar, Chairman, SNVPMV; President, IPA, TS Branch &

Treasurer, Exhibition Society

Introduction:

Graduation day celebrations for congratulating the outgoing graduates of our 24th batch of

B.Pharmacy (2020-24), 2<sup>nd</sup> Batch of M.Pharmacy (2022-24) & 3<sup>rd</sup> Batch of Pharm D (2018-

24) was conducted on 26<sup>th</sup> October, 2024. The Event started with Bandmarching with Dr. B.

Prabhashankar, Chairman of the college, Chief Guest Prof. R. Limbadri, Guest of Honor,

Prof. Chintha Sailu, Sri K. Niranjan Vice President, Exhibition Society, B. Surender Garu

Hon.Secretary, Exhibition Society, Sri B. Hanumanth Rao, Hon. Secretary of the college,

Smt. Deepala Sandhya Garu Hon. Treasurer of the college, Sri Chandrajeet Singh Garu, Joint

Secretary of the college, Sri Aditya Margam, Vice-President, Economic Committee, Sri R.

Sukesh Reddy and the management members of Exhibition Society & OGA, Director Dr.

N.Srinivas, Principal Dr. T. Mamatha and Vice-Principal, Dr. K. Sirisha with pagidis and

strolls underlining the significance of embracing diversity and the importance of preserving

and celebrating traditions. Event started by inviting the guests on to the dais with greetings,

then with lightening of the Lamp and Prayer song by Mahathi of M. Pharmacy II<sup>nd</sup> year and

Rakshitha of Pharm D IV th Year.

1

#### Attire:

Graduates appeared in resplendent Off-white Sarees, Red Color Pagdis, and strolls representing the elegance and diversity of cultures. All graduates proudly wore SNVPMV strolls around their neck, which served as a unifying symbol of their academic accomplishments.