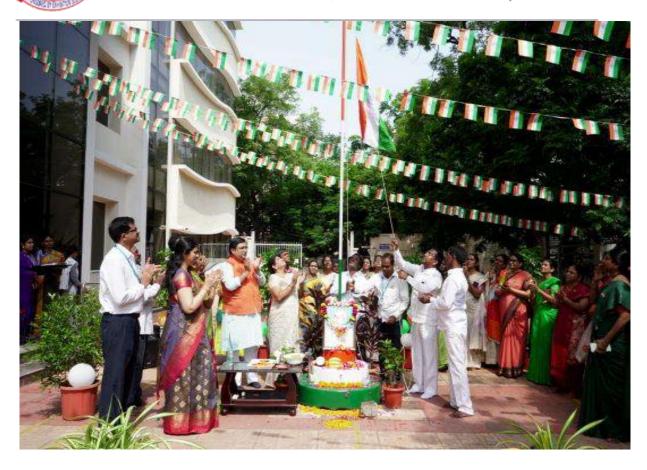

#### INDEPENDENCE DAY CELEBRATION- AZADI KA AMRIT KAAL

On 15th August 2024, Sarojini Naidu Vanita Pharmacy Maha Vidyalaya organized 78<sup>th</sup> Independence Day celebration under the Institution Innovation Council (IIC) as part of "Azadi Ka Amrit kaal". The event began at 10.30 AM with a flag hoisting ceremony, setting a patriotic tone for the day. Esteemed dignitaries viz., Smt. Sandhya Depala, Hon. Treasurer, SNVPMV; Dr. N. Srinivas, Director, SNVPMV; Dr. T. Mamatha, Principal, SNVPMV; Dr. K. Sirisha, Vice-Principal, SNVPMV have graced the meeting. The event featured insightful addresses from several dignitaries, including:

On the momentous occasion of Independence Day, SNVPMV organized a vibrant celebration to honour the nation's freedom and its rich history. The event commenced promptly at 9 AM, marking the beginning of a day filled with patriotism and unity. The program began with the ceremonial flag hoisting, led by the esteemed Guest of Honour, Sri B.Hanumanth Rao, Hon. Secretary of SNVPMV. He was joined by Dr. N. Srinivas, Director of SNVPMV, Dr. T. Mamatha, Principal of SNVPMV and Dr. K. Sirisha, Vice-Principal of SNVPMV who together unfurled the national flag, symbolizing the spirit of independence and the collective aspirations of our institute.