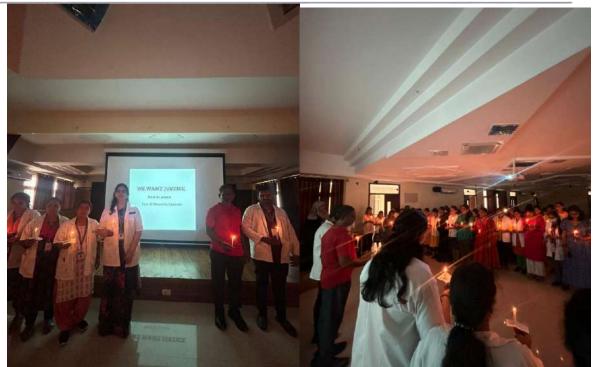

#### **CANDLE MARCH:**

Candle march was executed for the demand of capital punishment for the accused, quick delivery and justice for the martyr status for the victim.

#### JUSTICE FOR MOUMITHA.

**Candle March** 

(Sponsored by the Exhibition Society), Tamaka, Secunderabad Affiliated to Osmania University, Approved by AICTE & PCI ISO 9001: 2015 Certified Institution, NBA Accredited B. Pharmacy Course