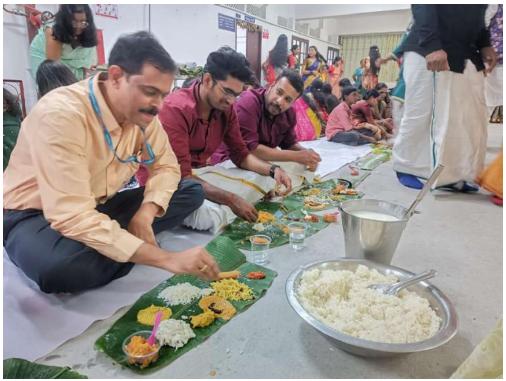

Prayer Song

The program commenced with a prayer sung Vandemataram by Ms. Mahathi Jyothirmai, an M. Pharm I Year student.

Address by **Dr. B. Prabha Shankar**, President, IPA-TS Branch & Chairman, SNVPMV: the welcome note was started by introduction of Exhibition Society, OGA, and the evolution of SNVVPMV and its successful journey of 25 years. Emphasized the crucial role of pharmacists in ensuring public health and highlighted the need for pharmacists to be dynamic, enthusiastic, and IT-savvy to meet the evolving challenges in the pharmaceutical industry.

Guest of Honor Addresses

**Sri. J. Rajamouli,** President, Indian Drugs Manufacturers Association, Telangana State Branch: Focused on the challenges and opportunities faced by the pharmaceutical industry in Telangana. He emphasized on the India's contribution in meeting the global needs. He highlighted the export, generic drug manufacturing and the development in the vaccine production in India. He also emphasized on the pharmacist role in increasing the importance of community pharmacy.

**Sri. R. K. Agarwal,** National President, Bulk Drug Manufacturers Association: Discussed the role of the pharmaceutical industry in promoting healthcare and economic development. He highlighted the importance of innovation and research in developing new drugs and therapies. He mainly focused on the latest technologies in Novel Drug Delivery systems like nano particles, liposomes, 3D printing.

**Sri.Vasudeva Rao, Managing Director, Bactochem & Chairman IPA,** Underlined the importance of pharmacists and drug regulators in ensuring the safety, efficacy, and accessibility of medications. He emphasized the need for collaboration between pharmacists and drug regulators to protect public health and combat counterfeit drugs. He emphasized on the drug exports, MSME registration, Small scale industrial expansion support to increase the India's growth globally.

**Dr. C. Gopala Krishna Murthy,** Past President IPA & IPCA, Former Director, DCA, Hyderabad): Shared his insights on the evolving landscape of pharmacy and the importance of continuing education and professional development for pharmacists. He mainly focused on the evolution of community pharmacy post-independence. He finally quoted that "before you desire the recognition, we must deserve".Pharmacist Oath