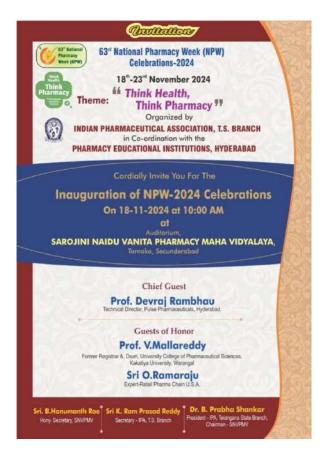

# Invitation

# INDIAN PHARMACEUTICAL ASSOCIATION (IPA)

Telangana State Branch

# SAROJINI NAIDU VANITA PHARMACY MAHA VIDYALAYA

(Approved by PCI, B. Pharmacy - NBA Accredited, Affiliated to Osmania University)

Cordially Invite you to attend the

# **WORLD PHARMACISTS DAY**

on Wednesday, 25<sup>th</sup> September 2024, at 10.30 a.m. followed by lunch Venue: Auditorium, Sarojini Naidu Vanita Pharmacy Maha Vidyalaya, Tarnaka, Sec'bad.

Theme: "Pharmacists Meeting Global Health Needs"

### Chief Guest:

# Sri D. Sridhar Babu

Hon'ble Minister for IT, Electronics, Communications, Industries, and Commerce, Government of Telangana & President, Exhibition Society, Hyderabad.

#### Guests of Honour:

## Sri V.B. Kamalasan Reddy

IPS, Director General (Drugs Control Administration), Hyderabad, Telangana.

## Sri R.K. Agarwal

National President, Bulk Drugs Manufacturers Association (BDMA)

## Sri J. Rajamouli

President, Indian Drugs Manufacturers Association, Telangana State Branch.

The Dignitaries will felicitate Pharmacists serving Community Pharmacy, Hospital Pharmacy, Pharma Industry, Academia, R &D and Regulatory.

### Dr. B. Prabha Shankar

President, IPA, Telangana State Branch Chairman, SNVPMV

Shall Preside

Sri K. Ramprasad Reddy Secretary, IPA, TS Branch Sri B. Hanumanth Rao Hon. Secretary, SNVPMV Dr. T. Mamatha Principal, SNVPMV