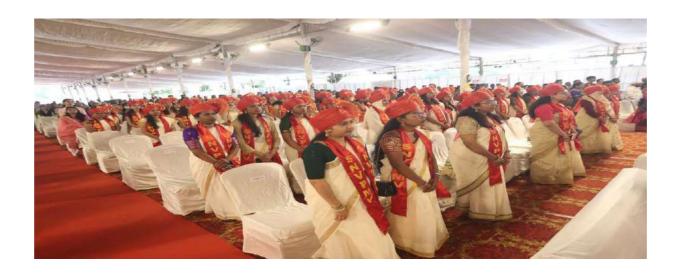

#### Attire:

Graduates appeared in resplendent Off-white Sarees, Red Color Pagdis, and strolls representing the elegance and diversity of cultures. All graduates proudly wore SNVPMV strolls around their neck, which served as a unifying symbol of their academic accomplishments.

#### **Presentation of Certificates:**

Each graduate of M.Pharmacy, Pharm D & B.Pharmacy were individually called onto the stage to receive their certificates while adorned in the saree, pagidi, and stroll. This unique blend of traditional attire and academic accessories symbolized not only their academic success but also their cultural pride and unity.

#### **Graduation Cap Toss:**

The traditional graduation strolls toss was a moment of great jubilation and symbolism.

Graduates joyfully tossed their strolls into the air, creating a captivating scene where sarees, pagdis, and strolls blended seamlessly in the spirit of celebration.