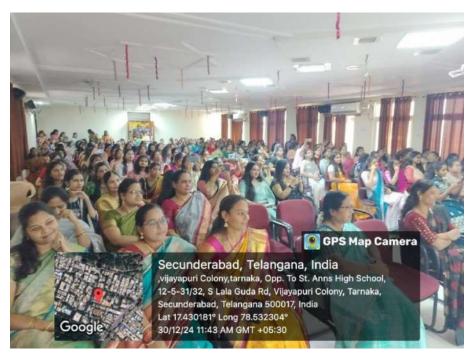

#### **Report on World Pharmacist Day**

World Pharmacists Day 2024 year's theme, "Pharmacists: Meeting Global Health Needs," focuses on how pharmacists are essential in addressing both local and global healthcare challenges and serves as a platform to celebrate the profession and inspire ongoing efforts to ensure that pharmacists continue meeting the evolving health needs of populations worldwide.

Several eminent dignitaries graced the World Pharmacists Day celebrations at Sarojini Naidu Vanita Pharmacy Mahavidyalaya. As a gesture of respect and honor, the following dignitaries were invited onto the dais with floral greetings: