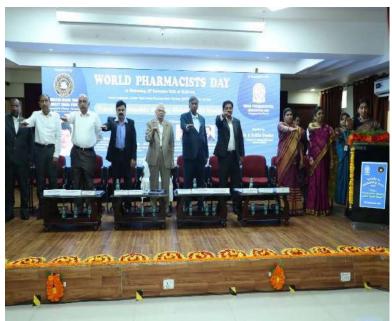

Dr. T. Mamatha, Principal, Sarojini Naidu Vanita Pharmacy Mahavidyalaya.

Lamp Lighting Ceremony

The dignitaries were requested to participate in the ceremonial lamp lighting, symbolizing the inauguration of the event.

Prayer Song

The program commenced with a prayer sung Vandemataram by Ms. Mahathi Jyothirmai, an M. Pharm I Year student.

Address by **Dr. B. Prabha Shankar**, President, IPA-TS Branch & Chairman, SNVPMV: the welcome note was started by introduction of Exhibition Society, OGA, and the evolution of SNVVPMV and its successful journey of 25 years. Emphasized the crucial role of pharmacists in ensuring public health and highlighted the need for pharmacists to be dynamic, enthusiastic, and IT-savvy to meet the evolving challenges in the pharmaceutical industry.