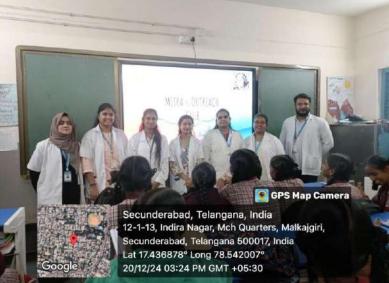

great success, effectively achieving its objectives of offering high school girls practical advice, motivation, and inspiration for both their academic and personal growth. The students particularly enjoyed the snacks distributed after the programme.

#### **CONCLUSION**

We would like to extend our heartfelt gratitude to our principal, the college students, and the Government Girls School administration for their tireless support in making this outreach program a success. We would like to thank Mitra and outreach club coordinator Shilpa mam, and Shiva Rama Krishna Sir.

Special thanks to the students co-ordinators and volunteers who contributed to making the programme an enriching experience for everyone involved.

# THARMAC, THA

# SAROJINI NAIDU VANITA PHARMACY MAHA VIDYALAYA



















#### REPORT ON

#### Seminar on "Feel Great - No Matter What"

# The seminar was Organized by the Pharm.D Department of

# SAROJINI NAIDU VANITA PHARMACY MAHA VIDYALAYA

Tarnaka, Secunderabad

Date: 17th december 2024

The theme, "Feel Great - No Matter What", resonates deeply with our need to balance mind, body, and spirit. In today's fast-paced world, it is crucial to pause, reflect, and equip ourselves with the tools to overcome challenges with positivity and grace.

The seminar aimed to share knowledge and insights on inner peace, resilience, and mindfulness which inspire us to cultivate positivity in our lives.

#### Event is praised by:

Dr.N.Srinivas - Director of SNVPMV

Dr.T.Mamatha - Principal of SNVPMV

Guest Speaker - Dr.Manoj Matnani

#### *Inviting of Dignitaries on