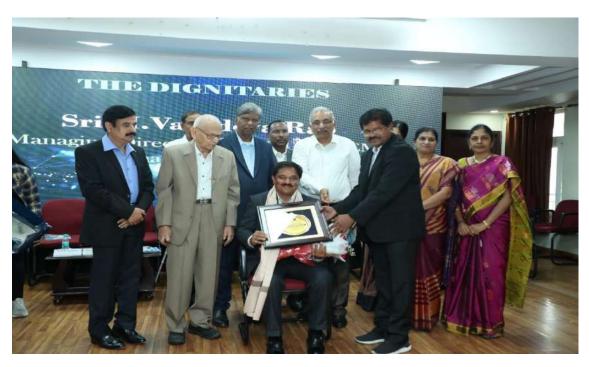

- Dr. B. Prabha Shankar, Chairman, Sarojini Naidu Vanita Pharmacy Mahavidyalaya; Managing Director & CEO, Leads Pharma Pvt. Ltd., Hyderabad; and President, Indian Pharmaceutical Association (IPA), Telangana State Branch.
- Sri K. Ramprasad Reddy, Managing Director, India Penicillin's Ltd., Hyderabad, and General Secretary, IPA, Telangana State Branch.
- Dr. C. Gopala Krishna Murthy, Guest of Honour, Past President IPA & IPCA, Former Director, Drugs Control Administration (DCA), Hyderabad.
- Sri R.K. Agarwal, Guest of Honour, National President, Bulk Drug Manufacturers Association.
- Sri J. Rajamouli, Guest of Honour, President, Indian Drugs Manufacturers Association, Telangana State Branch.
- Sri M. Vasudev Rao, Guest of Honour, Managing Director, Bactochem, and Chairman, IPA.
- Sri B. Surender Reddy, Hon. Secretary, Exhibition Society.
- Sri K. Niranjan, Vice President, Exhibition Society.
- Sri B. Hanumanth Rao, Hon. Secretary, Sarojini Naidu Vanita Pharmacy Mahavidyalaya.
- Smt. Depala Sandhya, Hon. Treasurer, Sarojini Naidu Vanita Pharmacy Mahavidyalaya.

**Sri. R. K. Agarwal,** National President, Bulk Drug Manufacturers Association: Discussed the role of the pharmaceutical industry in promoting healthcare and economic development. He highlighted the importance of innovation and research in developing new drugs and therapies. He mainly focused on the latest technologies in Novel Drug Delivery systems like nano particles, liposomes, 3D printing.

**Sri.Vasudeva Rao, Managing Director, Bactochem & Chairman IPA,** Underlined the importance of pharmacists and drug regulators in ensuring the safety, efficacy, and accessibility of medications. He emphasized the need for collaboration between pharmacists and drug regulators to protect public health and combat counterfeit drugs. He emphasized on the drug exports, MSME registration, Small scale industrial expansion support to increase the India's growth globally.