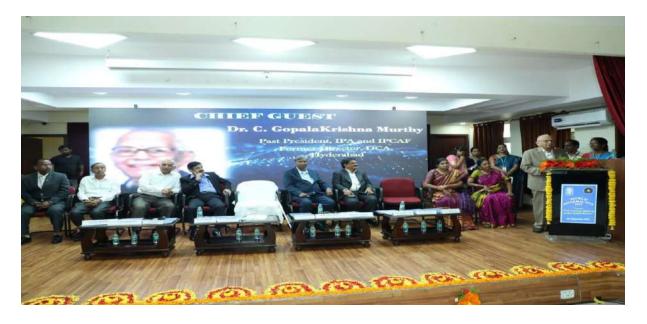

**Dr. C. Gopala Krishna Murthy,** Past President IPA & IPCA, Former Director, DCA, Hyderabad): Shared his insights on the evolving landscape of pharmacy and the importance of continuing education and professional development for pharmacists. He mainly focused on the evolution of community pharmacy post-independence. He finally quoted that "before you desire the recognition, we must deserve".Pharmacist Oath

### Release of College Profile

The Chief Guest, Dr. C. Gopala Krishna Murthy, officially released the College Profile for the Academic Year 2024-2025, marking a new academic chapter for the institution.