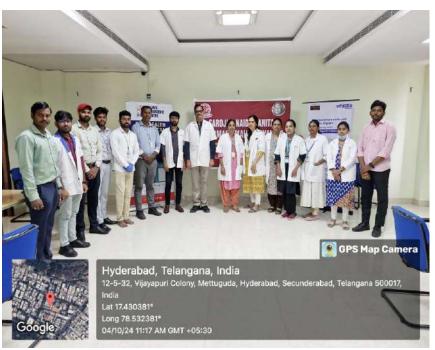

# REPORT ON BLOOD DONATION CAMP ON THE OCCASION OF 15TH AUGUST, 2024

Name of the Event: Blood Donation Camp in association with the Indian Red Cross Society (IRCS)

Theme: The Fight Continues -This Time Against Thalassemia

Coordinators: Dr. B. Siva Jyothi, Dr. M. Shiva Rama Krishna, Mr. D. Suresh

**Overall student Coordinator:** Ms. Rishika Srivastav

**Date of Programme:** 15<sup>th</sup> August 2024

**Time of programme:** 11.30 Am onwards

No of units of blood collected: 40 Units (1 Unit=300 ml)

Hosted by - Sarojini Naidu Vanita Pharmacy Maha Vidyalaya, Tarnaka, Secunderabad.

(Sponsored by the Exhibition Society) Approved by PCI, Affiliated to Osmania University, NBA ACCREDITED B PHARMACY COURSE

Vice Principal

Dr. K. Sirisha

Principal Dr. T. Mamatha Director

Dr. N. Srinivas

General Secretary, IPA-TS Branch Sri K. Ram Prasad Reddy

Scan Here for registration

Hony. Secretary Sri B. Hanumanth Rao

On the auspicious occasion of the 78<sup>th</sup> Independence Day Celebrations, a Blood donation camp was organized by Sarojini Naidu Vanita Pharmacy Maha Vidyalaya, IPA-SF Telangana State Chapter, and IPA-TS BRACH in association with INDIAN RED CROSS SOCIETY under the able leadership of Dr. B. Prabha Shanker and his team as a part of community service.

Dr. Chintha Sailu, UCT, OU graced the event as Chief Guest. The Guests of Honour were Sri. K. Ram Prasad Reddy, General Secretary, Indian Pharmaceutical Association, Telangana State Branch; Prof. Srinu Naik, UCT, OU and Prof. Raajam, UCT, OU. Smt. Sandhya Depala, Hon. Treasurer, SNVPMV graced the event.