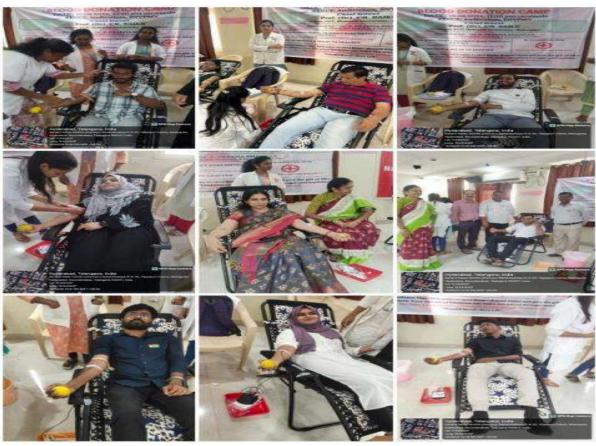

**Ms. Aarzoo Ali** and **Ms. Arshiya** of B. Pharm 2<sup>nd</sup> year hosted the event and the program started with a ribbon cutting and inviting the dignitaries onto the stage to light the lamp followed by a prayer song by **Ms. Mahathi** of M. Pharm 1<sup>st</sup> year. All the dignitaries spoke about the importance of blood donation and appreciated the Indian Red Cross Society for serving the society by operating 1100 branches throughout the country

The camp witnessed an enthusiastic response, with a remarkable turnout that resulted in the collection of around 40 Units (12 Litres) of blood. This impressive participation underscored the community's commitment to the noble cause of blood donation. A team of dedicated IPA-SF student volunteers, in collaboration with faculty members, played a pivotal role in the seamless execution of the event. They efficiently managed donor care and the overall operations, ensuring that the camp ran smoothly and effectively. The collected blood will be utilized for Thalassemia patients. The event not only facilitated blood donations, but also raised awareness about the vital importance of blood donation and its positive impact on society.

We extend our deepest and most heartfelt gratitude to our Chairman, Dr. B. Prabha Shankar, President, IPA-TS Branch for organizing this blood donation camp, particularly on Independence day. His guidance and encouragement were pivotal in the planning and execution of the camp. We would also like to express our sincere gratitude to the rest of the college Management for their support in the successful conduct of this event. We are highly thankful to Dr. K. Pitchi Reddy, Director, Red Cross Blood Bank, Vidyanagar, Mr. Prashanth, PRO, Red Cross Blood Bank, Mr. Suman, Mrs. Surekha & all other Red Cross Staff and volunteers for their cooperation & support in successfully conducting this event on 15<sup>th</sup> August 2024. Our thanks extend to the dedicated faculty and non-teaching staff, whose tireless efforts and enthusiasm contributed greatly to the smooth running of the camp. Most importantly, we appreciate the sincere and immense efforts of IPA-SF students who volunteered their time and energy for about a month to organize this camp along with other active student volunteers of SNVPMV.