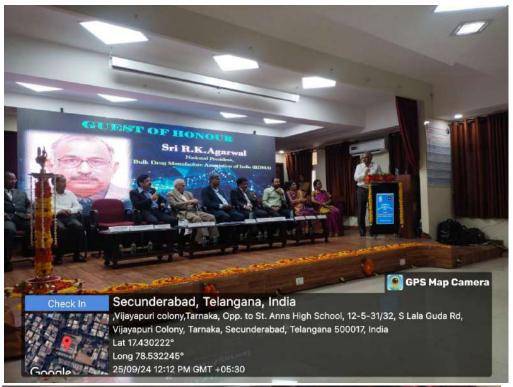

**Sri. R. K. Agarwal,** National President, Bulk Drug Manufacturers Association: Discussed the role of the pharmaceutical industry in promoting healthcare and economic development. He highlighted the importance of innovation and research in developing new drugs and therapies. He mainly focused on the latest technologies in Novel Drug Delivery systems like nano particles, liposomes, 3D printing.

## Sri R.K. Agarwal

National President, Bulk Drugs Manufacturers Association (BDMA)