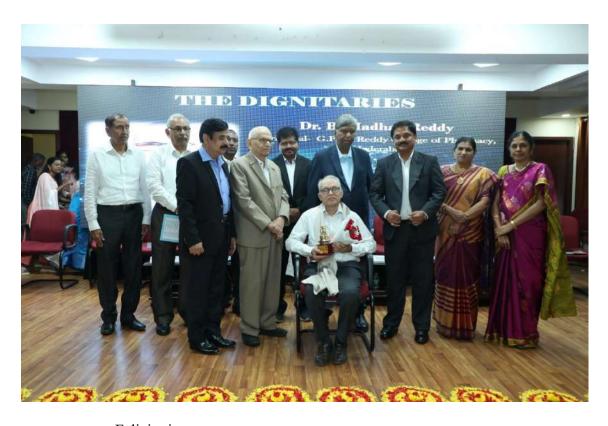

#### Academia:

Prof. V. Kishan, Former Professor, Pharmaceutical Biotechnology, UCPSC, Kakatiya University, Warangal.

Dr. B. Madhav Reddy, Principal, G. Pulla Reddy College of Pharmacy, Hyderabad.