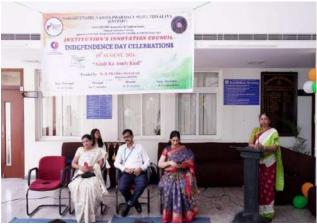

#### INDEPENDENCE DAY CELEBRATION- AZADI KA AMRIT KAAL

On 15th August 2024, Sarojini Naidu Vanita Pharmacy Maha Vidyalaya organized 78<sup>th</sup> Independence Day celebration under the Institution Innovation Council (IIC) as part of "Azadi Ka Amrit kaal". The event began at 10.30 AM with a flag hoisting ceremony, setting a patriotic tone for the day. Esteemed dignitaries viz., Smt. Sandhya Depala, Hon. Treasurer, SNVPMV; Dr. N. Srinivas, Director, SNVPMV; Dr. T. Mamatha, Principal, SNVPMV; Dr. K. Sirisha, Vice-Principal, SNVPMV have graced the meeting. The event featured insightful addresses from several dignitaries, including:

Smt. Sandhya Depala, Hon. Treasurer of SNVPMV, emphasized the institution's commitment to integrating innovation in its practices. Madam extended her support in creating a supportive ecosystem for entrepreneurship which is vital for nurturing innovation. Madam also encouraged to provide access to funding, mentoring, and networking opportunities for startups and small businesses.

- Dr. N. Srinivas, Director of SNVPMV, discussed the pivotal role of innovation in nation-building. Sir stated that innovation is the cornerstone of technological advancement which fuels research and development, leading to breakthroughs in various fields, from medicine and agriculture to energy and communication. Sir also emphasized that in today's interconnected world, innovation is essential for maintaining global competitiveness which enables nations to stay ahead of the curve, attract foreign investment, and secure a place in the global economy.
- Dr. T. Mamatha, Principal of SNVPMV, highlighted the transformative impact of innovation in education. Madam explained that innovation fosters job creation by stimulating economic growth and creating new industries. It leads to the development of new skills and competencies, which are essential for a thriving workforce. Madam also emphasized on strong intellectual property rights which are essential to protect innovators and encourage investment.
- Dr. K. Sirisha, Vice-Principal of SNVPMV, reinforced the need for collaborative efforts in fostering innovation.
- Dr.P.Vivek Sagar, Convener, NIRF coordinator has given his valuable insights on the role of women innovators in nation building and encouraged all the students to work with innovative ideas and develop entreprenuership skills.
- Dr. P. Praneetha, the Innovation Activity Co-ordinator, provided an overview of the IIC's activities and its alignment with the broader goals of Azadi Ka Amrit kaal.