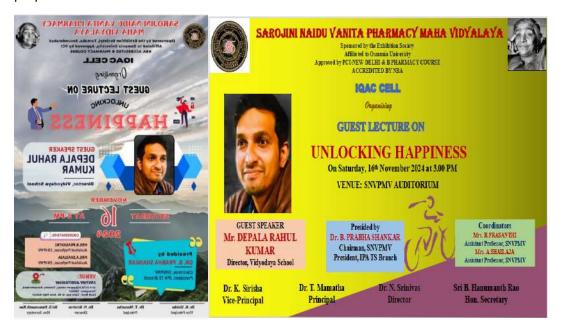

# **Guest Lecture on "Unlocking Happiness"**

Organized by: Sarojini Naidu Vanita Pharmacy Maha Vidyalaya (SNVPMV), Tarnaka, Secunderabad,

Date: November 16, 2024

Time: 3:00 PM

Location: Auditorium, Sarojini Naidu Vanita Pharmacy Maha Vidyalaya

Sarojini Naidu Vanita Pharmacy Maha Vidyalaya (SNVPMV) hosted a guest lecture titled "Unlocking Happiness," designed to provide insights into personal happiness and well-being. The event was coordinated by Mrs. R. Prasanthi and Mrs. A. Shailaja, and anchored by Sana Fathima and Yachi Sheth, second-year B.Pharm students.

Dignitaries were welcomed to the dais with eco-friendly floral greetings, including: Smt. Depala Sandhya Honorary Treasurer, SNVPMV, Sri Chandrajeet Singh Honorary Joint Secretary, SNVPMV, Dr. N. Srinivas Director, SNVPMV, Dr. T. Mamatha Principal, SNVPMV. Dr. K. Sirisha Vice-Principal, SNVPMV. Mr. Depala Rahul Kumar Director, Vidyodaya School

Introduced by Ms. Sana Fathima, Mr. Deepala Rahul Kumar, Director of Vidyodaya School, captivated attendees with an interactive and thought-provoking session on happiness. His talk began with engaging ice-breaker questions and thought experiments that prompted the audience to think deeply and redefine their perceptions of success and happiness.

### Key highlights from his lecture included

- 1. Expectations and Motivations Mr. Rahul Kumar asked the audience to reflect on their reasons for attending college, emphasizing values like earning respect, building friendships, and taking care of family.
- 2. Goal of Happiness He explained that true happiness stems from self-discovery, nurturing unique talents, and maintaining meaningful connections.
- 3. Lessons from Success and Failure—Referencing Steve Jobs and Albert Einstein, Mr. Rahul Kumar encouraged attendees to "educate to be happy, not rich" and to recognize failures as essential steps toward growth and gratitude. He emphasized acceptance and learning from failures as critical to happiness.
- 4. Mr. Rahul Kumar shared a four-part formula:
  - Invest in Inner Talents Find unique skills and develop them.
  - Contribution to Others Happiness is enhanced by contributing to the well-being of others.
  - Accept and Learn from Failures Failures are not setbacks but learning opportunities.

- Build Strong Friendships and Seek Mentors — Quality relationships are crucial for long-term happiness.

He concluded with a reminder that increasing happiness is a gradual process, requiring patience and consistent effort. Following his insightful lecture, Mr. Rahul Kumar was felicitated by the dignitaries. Dr. K. Sirisha, Vice-Principal, expressed gratitude in the vote of thanks, acknowledging everyone who contributed to the event's success. The program concluded with the National Anthem.