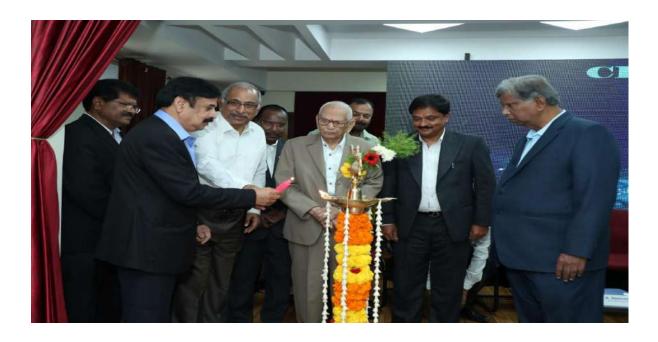

Dr. T. Mamatha, Principal, Sarojini Naidu Vanita Pharmacy Mahavidyalaya.

Lamp Lighting Ceremony

The dignitaries were requested to participate in the ceremonial lamp lighting, symbolizing the inauguration of the event.

Prayer Song

The program commenced with a prayer sung Vandemataram by Ms. Mahathi Jyothirmai, an M. Pharm I Year student.

Address by **Dr. B. Prabha Shankar**, President, IPA-TS Branch & Chairman, SNVPMV: the welcome note was started by introduction of Exhibition Society, OGA, and the evolution of SNVVPMV and its successful journey of 25 years. Emphasized the crucial role of pharmacists in ensuring public health and highlighted the need for pharmacists to be dynamic, enthusiastic, and IT-savvy to meet the evolving challenges in the pharmaceutical industry.