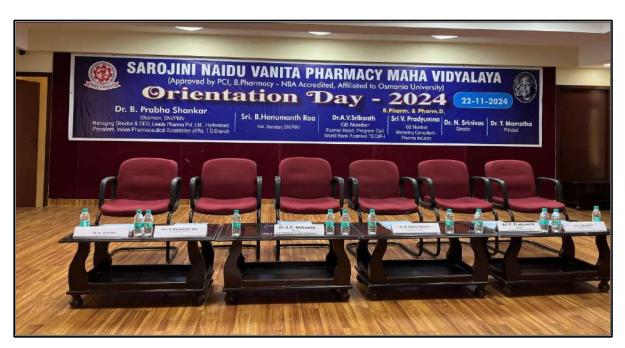

**REPORT ON EVENT OF ORIENTATION DAY-2024** 

19<sup>th</sup> October, 2024

Time: 11.00 AM

**ORIENTATION DAY** was organized for M Pharm, Pharm. D (PB) aimed to welcome new

students, introduce them to the academic environment and provide essential information

regarding the curriculum, faculty, and campus facilities.

The **ORIENTATION DAY** ceremony-2024 was organized by Sarojini Naidu Vanita

Pharmacy Maha Vidyalaya, Secunderabad, Telangana. The function commenced at 11:00 am,

at the auditorium.

For this event, total participants attended were about 100 including students of M Pharm,

Pharm. D (PB) along with their parents. Dr. P. Praneetha and Mrs. R. Prasanthi anchored the

programme. Dr. S.Rohini Reddy and Dr. Ch. Shanthi Priya were the organizers for the

programme.

The dignitaries below were invited on to the Dais with a floral bouquet

\* Dr. B. Prabha Shankar, Chairman, Sarojini Naidu Vanita Pharmacy

Mahavidyalaya; Managing Director & CEO, Leads Pharma Pvt. Ltd., Hyderabad

& President, Indian Pharmaceutical Association, Telangana State Branch.

❖ Sri B. Hanumanth Rao, Hony.Secretary, Sarojini Naidu Vanita Pharmacy

Mahavidyalaya

Smt. Depala Sandhya, Hony. Treasurer, Sarojini Naidu Vanita Pharmacy

Mahavidyalaya

❖ Sri. Chandrajeet Singh, Hony. Joint Secretary, Sarojini Naidu Vanita

Pharmacy Mahavidyalaya

❖ Dr. N. Srinivas, Director, Sarojini Naidu Vanita Pharmacy Mahavidyalaya.

❖ Dr. T. Mamatha, Principal, Sarojini Naidu Vanita Pharmacy Mahavidyalaya.

❖ Dr. K. Sirisha, Vice-Principal, Sarojini Naidu Vanita Pharmacy Mahavidyalaya

The programme was started by lighting of the lamp and Vandemataram song by Ms.

Rakshitha of Pharmd 4<sup>th</sup> year and Madhura of B Pharm II sem.