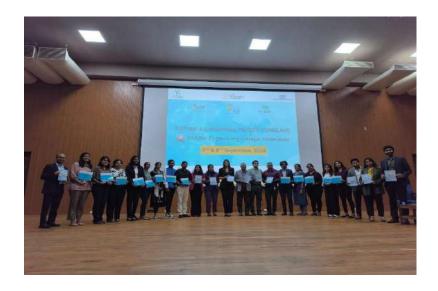

#### **Report on World Pharmacist Day**

World Pharmacists Day 2024 year's theme, "Pharmacists: Meeting Global Health Needs," focuses on how pharmacists are essential in addressing both local and global healthcare challenges and serves as a platform to celebrate the profession and inspire ongoing efforts to ensure that pharmacists continue meeting the evolving health needs of populations worldwide.

Several eminent dignitaries graced the World Pharmacists Day celebrations at Sarojini Naidu Vanita Pharmacy Mahavidyalaya. As a gesture of respect and honor, the following dignitaries were invited onto the dais with floral greetings:

- Dr. B. Prabha Shankar, Chairman, Sarojini Naidu Vanita Pharmacy Mahavidyalaya; Managing Director & CEO, Leads Pharma Pvt. Ltd., Hyderabad; and President, Indian Pharmaceutical Association (IPA), Telangana State Branch.
- Sri K. Ramprasad Reddy, Managing Director, India Penicillin's Ltd., Hyderabad, and General Secretary, IPA, Telangana State Branch.
- Dr. C. Gopala Krishna Murthy, Guest of Honour, Past President IPA & IPCA, Former Director, Drugs Control Administration (DCA), Hyderabad.
- Sri R.K. Agarwal, Guest of Honour, National President, Bulk Drug Manufacturers Association.
- Sri J. Rajamouli, Guest of Honour, President, Indian Drugs Manufacturers Association, Telangana State Branch.
- Sri M. Vasudev Rao, Guest of Honour, Managing Director, Bactochem, and Chairman, IPA.
- Sri B. Surender Reddy, Hon. Secretary, Exhibition Society.
- Sri K. Niranjan, Vice President, Exhibition Society.
- Sri B. Hanumanth Rao, Hon. Secretary, Sarojini Naidu Vanita Pharmacy Mahavidyalaya.
- Smt. Depala Sandhya, Hon. Treasurer, Sarojini Naidu Vanita Pharmacy Mahavidyalaya.

Dr. T. Mamatha, Principal, Sarojini Naidu Vanita Pharmacy Mahavidyalaya.

Lamp Lighting Ceremony

The dignitaries were requested to participate in the ceremonial lamp lighting, symbolizing the inauguration of the event.

Prayer Song

The program commenced with a prayer sung Vandemataram by Ms. Mahathi Jyothirmai, an M. Pharm I Year student.

Address by **Dr. B. Prabha Shankar**, President, IPA-TS Branch & Chairman, SNVPMV: the welcome note was started by introduction of Exhibition Society, OGA, and the evolution of SNVVPMV and its successful journey of 25 years. Emphasized the crucial role of pharmacists in ensuring public health and highlighted the need for pharmacists to be dynamic, enthusiastic, and IT-savvy to meet the evolving challenges in the pharmaceutical industry.