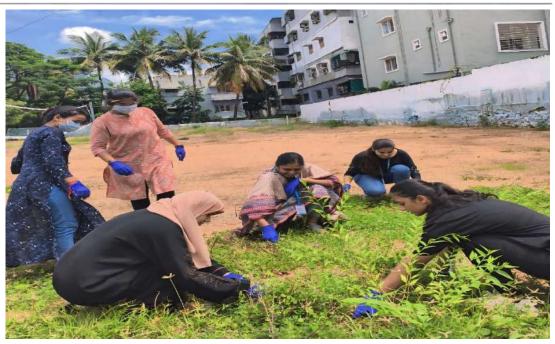

#### **REPORT ON UBA VILLAGE VISIT (Nagaram)**

**Date** -09/9/2024

**Time-** From 8:00 am onwards

**Venue** – Nagaram

Village - Secretary: Sathyanarayana

Sarpanch: Bandari lingam

**MPP:** Kunde Venkatesh

**Upa sarpanch:** Mohd Lathif khan,

Ward members: Kummari Karunakar & Ghana Puram Mahender

Coordinator: Dr.M.Shiva Rama Krishna, Assistant Professor, SNVPMV

On 9th September 2024 (Saturday), a team from Sarojini Naidu Vanita Pharmacy Maha Vidyalaya, Tarnaka, Secunderabad, Telangana, visited Nagaram village as part of the Unnat Bharat Abhiyan program. The group included 10 students, three faculty members – Dr. M. Shiva Rama Krishna, Mrs. Ajmeera Jyothi, Mrs. J. Sarika – and two non-teaching staff members, Mr. Shiva and Mrs. Roopa. They left at 8 am in a bus provided by the college.

The journey was peaceful and enjoyable, with beautiful views of green fields and small villages along the way. After traveling for about an hour and a half, they reached Nagaram village at 9:30 am. Surrounded by green fields, the village had a calm and welcoming atmosphere that immediately impressed the visitors.

The team was warmly welcomed by the village head, who thanked them for choosing their village for the survey. The team quickly got to work, splitting into groups to gather information. They asked villagers about their families, jobs, land ownership, and the main problems they are facing.

The villagers were friendly and shared their information openly, allowing the students to record the details carefully. By the end of the surveys, the team had collected data from 210 households, which would help in planning future improvements for the village.