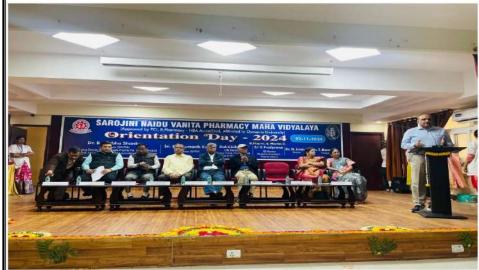

**REPORT ON EVENT OF ORIENTATION DAY-2024** 

19<sup>th</sup> October, 2024

Time: 11.00 AM

**ORIENTATION DAY** was organized for M Pharm, Pharm. D (PB) aimed to welcome new

students, introduce them to the academic environment and provide essential information

regarding the curriculum, faculty, and campus facilities.

The **ORIENTATION DAY** ceremony-2024 was organized by Sarojini Naidu Vanita

Pharmacy Maha Vidyalaya, Secunderabad, Telangana. The function commenced at 11:00 am,

at the auditorium.

For this event, total participants attended were about 100 including students of M Pharm,

Pharm. D (PB) along with their parents. Dr. P. Praneetha and Mrs. R. Prasanthi anchored the

programme. Dr. S.Rohini Reddy and Dr. Ch. Shanthi Priya were the organizers for the

programme.

The dignitaries below were invited on to the Dais with a floral bouquet

\* Dr. B. Prabha Shankar, Chairman, Sarojini Naidu Vanita Pharmacy

Mahavidyalaya; Managing Director & CEO, Leads Pharma Pvt. Ltd., Hyderabad

❖ Dr. K. Sirisha, Vice-Principal, Sarojini Naidu Vanita Pharmacy Mahavidyalaya

The programme was started by lighting of the lamp and Vandemataram song by Ms.

Rakshitha of Pharmd 4<sup>th</sup> year and Madhura of B Pharm II sem.