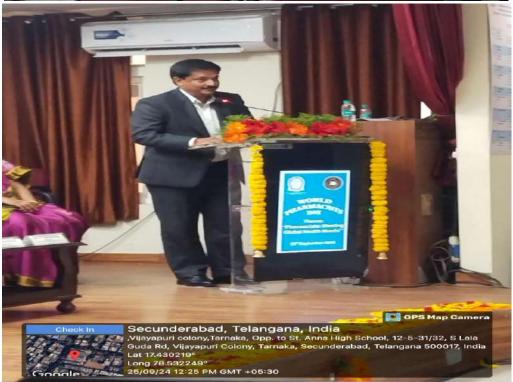

Prayer Song

The program commenced with a prayer sung Vandemataram by Ms. Mahathi Jyothirmai, an M. Pharm I Year student.

Address by **Dr. B. Prabha Shankar**, President, IPA-TS Branch & Chairman, SNVPMV: the welcome note was started by introduction of Exhibition Society, OGA, and the evolution of SNVVPMV and its successful journey of 25 years. Emphasized the crucial role of pharmacists in ensuring public health and highlighted the need for pharmacists to be dynamic, enthusiastic, and IT-savvy to meet the evolving challenges in the pharmaceutical industry.

**Dr. C. Gopala Krishna Murthy,** Past President IPA & IPCA, Former Director, DCA, Hyderabad): Shared his insights on the evolving landscape of pharmacy and the importance of continuing education and professional development for pharmacists. He mainly focused on the evolution of community pharmacy post-independence. He finally quoted that "before you desire the recognition, we must deserve".Pharmacist Oath