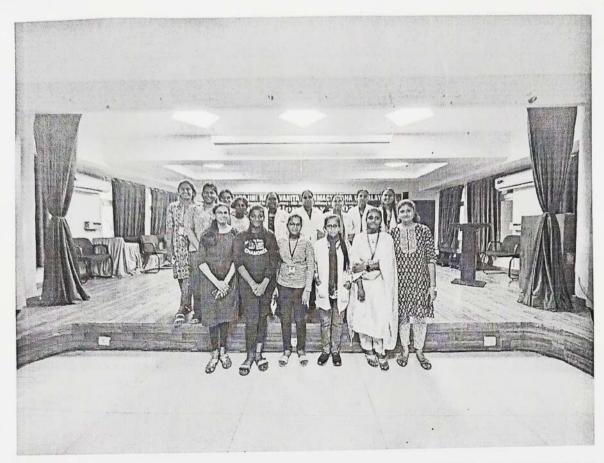

Several eminent dignitaries graced the World Pharmacists Day celebrations at Sarojini Naidu Vanita Pharmacy Mahavidyalaya. As a gesture of respect and honor, the following dignitaries were invited onto the dais with floral greetings:

- Dr. B. Prabha Shankar, Chairman, Sarojini Naidu Vanita Pharmacy Mahavidyalaya; Managing Director & CEO, Leads Pharma Pvt. Ltd., Hyderabad; and President, Indian Pharmaceutical Association (IPA), Telangana State Branch.
- Sri K. Ramprasad Reddy, Managing Director, India Penicillin's Ltd., Hyderabad, and General Secretary, IPA, Telangana State Branch.
- Dr. C. Gopala Krishna Murthy, Guest of Honour, Past President IPA & IPCA, Former Director, Drugs Control Administration (DCA), Hyderabad.
- Sri R.K. Agarwal, Guest of Honour, National President, Bulk Drug Manufacturers Association.
- Sri J. Rajamouli, Guest of Honour, President, Indian Drugs Manufacturers Association, Telangana State Branch.
- Sri M. Vasudev Rao, Guest of Honour, Managing Director, Bactochem, and Chairman, IPA.
- Sri B. Surender Reddy, Hon. Secretary, Exhibition Society.
- Sri K. Niranjan, Vice President, Exhibition Society.
- Sri B. Hanumanth Rao, Hon. Secretary, Sarojini Naidu Vanita Pharmacy Mahavidyalaya.
- Smt. Depala Sandhya, Hon. Treasurer, Sarojini Naidu Vanita Pharmacy Mahavidyalaya.

Dr. T. Mamatha, Principal, Sarojini Naidu Vanita Pharmacy Mahavidyalaya.

Lamp Lighting Ceremony

The dignitaries were requested to participate in the ceremonial lamp lighting, symbolizing the inauguration of the event.