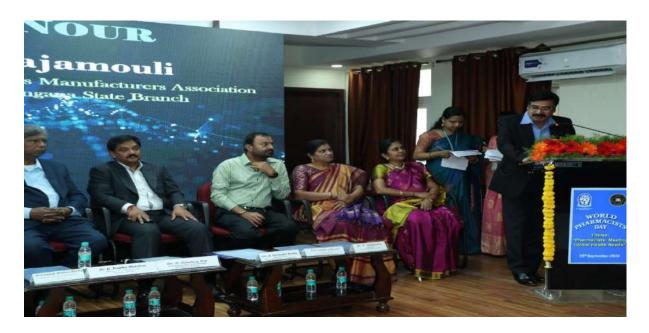

Guest of Honor Addresses

**Sri. J. Rajamouli,** President, Indian Drugs Manufacturers Association, Telangana State Branch: Focused on the challenges and opportunities faced by the pharmaceutical industry in Telangana. He emphasized on the India's contribution in meeting the global needs. He highlighted the export, generic drug manufacturing and the development in the vaccine production in India. He also emphasized on the pharmacist role in increasing the importance of community pharmacy.