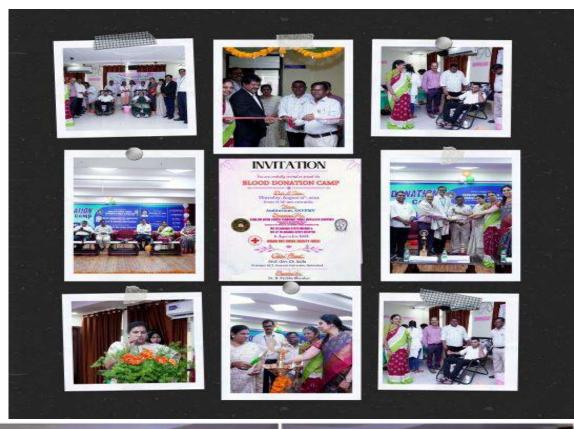

# REPORT ON BLOOD DONATION CAMP ON THE OCCASION OF 15TH AUGUST, 2024

Name of the Event: Blood Donation Camp in association with the Indian Red Cross Society (IRCS)

Theme: The Fight Continues -This Time Against Thalassemia

Coordinators: Dr. B. Siva Jyothi, Dr. M. Shiva Rama Krishna, Mr. D. Suresh

**Overall student Coordinator:** Ms. Rishika Srivastav

**Date of Programme:** 15<sup>th</sup> August 2024

**Time of programme:** 11.30 Am onwards

No of units of blood collected: 40 Units (1 Unit=300 ml)

Hosted by - Sarojini Naidu Vanita Pharmacy Maha Vidyalaya, Tarnaka, Secunderabad.

(Sponsored by the Exhibition Society) Approved by PCI, Affiliated to Osmania University, NBA ACCREDITED B PHARMACY COURSE

### **Blood Donation Camp**

Dates 15 th August 2024 Time: 11 : 30 am onwards

"Donate your blood and keep the world beating"

**Chief Guest** Prof. (Dr). CH. SAILU

Principal, UCT, Osmania University, Hyderabad

Presided by: Dr. B. PRABA SHANKAR President, IPA-TS Branch & Chairman, SNVPMV

Venue: Auditorium Sarojini Naidu Vanita Pharmaey Maha

Vidyalaya

Telangana,12–5–51/52,Vijayapuri colony Tarnaka, Secunderabad, Telangana – 500017 Land Mark–Lane app. to St. Anns High School

Vice Principal

Dr. K. Sirisha

Principal Dr. T. Mamatha Director

Dr. N. Srinivas

General Secretary, IPA-TS Branch Sri K. Ram Prasad Reddy

Scan Here for registration

Hony. Secretary Sri B. Hanumanth Rao

On the auspicious occasion of the 78<sup>th</sup> Independence Day Celebrations, a Blood donation camp was organized by Sarojini Naidu Vanita Pharmacy Maha Vidyalaya, IPA-SF Telangana State Chapter, and IPA-TS BRACH in association with INDIAN RED CROSS SOCIETY under the able leadership of Dr. B. Prabha Shanker and his team as a part of community service.