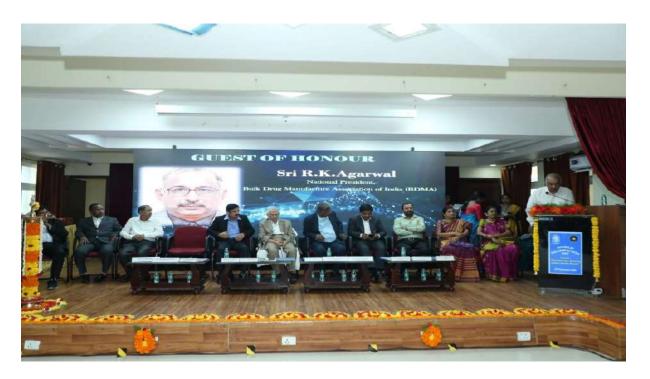

**Sri. R. K. Agarwal,** National President, Bulk Drug Manufacturers Association: Discussed the role of the pharmaceutical industry in promoting healthcare and economic development. He highlighted the importance of innovation and research in developing new drugs and therapies. He mainly focused on the latest technologies in Novel Drug Delivery systems like nano particles, liposomes, 3D printing.