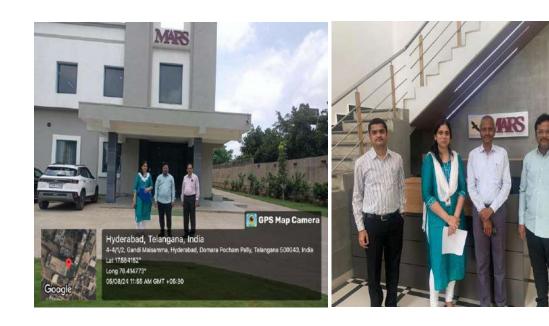

#### REPORT ON MARS THERAPEUTICS PRIVATE LTD

Date: 5<sup>th</sup> August, 2024

Time: 11:30 am onwards

Venue: Mars Therapeutics Pvt. Ltd., D. Pochampally

On 5<sup>th</sup> August, 2024 morning Dr. K. Sirisha, Professor & Vice Principal, SNVPMV; Dr. P. Vivek Sagar, Professor & Head, Department of Pharmaceutical Analysis, SNVPMV and Mr. B.S.R. Murthy, Equipment In-Charge, SNVPMV visited Mars Therapeutics Pvt. Ltd., D.Pochampally. They met Dr. K. Sri Hari Babu, General Manager, Technical, Dr. Suresh Babu, Deputy General Manager-Technical and Dr. H. Vijay Kumar, Head of Quality of Mars Therapeutics Pvt. Ltd. The officials of Mars Therapeutics Pvt. Ltd. interacted well and have shown their manufacturing unit and QC department. The SNVPMV faculty were explained about the various formulations preparation from weighing to packing, stability studies of the various batches etc. Modern instruments purchased recently by MARS and their benefits were explained well. Few APIs were given as gift samples for SNVPMV projects.

MoU related activities were planned by both the officials viz., Guest lectures, Industrial visit for students, paid internship for M.Pharm students and Campus placements for final year students of B.Pharm and M.Pharm.

Overall, the industrial visit of SNVPMV Faculty to Mars Therapeutics Pvt. Ltd. was successful.

(Sponsored by the Exhibition Society), Tamaka, Secunderabad Affiliated to Osmania University, Approved by AICTE & PCI ISO 9001: 2015 Certified Institution, NBA Accredited B. Pharmacy Course