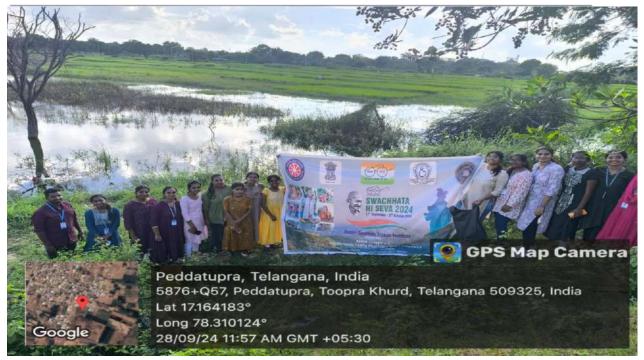

# REPORT ON UBA VILLAGE VIST (PEDDATUPRA)

Date: September 28, 2024

**Time:** From 10:00 am onwards

Venue: Peddatoopra

**Co-Ordinator** – Mr.D.Suresh

### **Activities:**

On 28<sup>th</sup> September 2024 (Saturday), a group of 14 enthusiastic students and three faculty members Mr. D. Suresh, Mrs. A.Shailaja, Dr. M. Shiva Rama Krishna and two non faculty members Mr. Venkatesh and Mrs. Archana from Sarojini Naidu Vanita Pharmacy Maha Vidyalaya, Tarnaka, Secunderabad, Telangana embarked on a journey to Peddatoopra village as part of the Unnat Bharath Abhiyan initiative.

Upon arrival, the team was warmly welcomed by the head of the village, who extended his gratitude for choosing their village for the survey. Our team interacted with the villagers actively, we wasted no time and immediately got down to business along with some students of that village, who assisted the team. The team split up into groups and started conducting surveys. Mr. Venkataiah was along with us for this survey meanwhile Mr.K. Shashidar Reddy – Panchayath Secretary of the village joined us later. The surveys included gathering information about the number of family members, their occupations, landholding details, general household information, agricultural inputs used by the farmers, and major problems faced by the villagers.