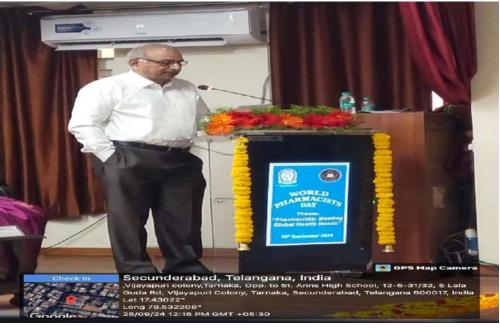

**Dr. C. Gopala Krishna Murthy,** Past President IPA & IPCA, Former Director, DCA, Hyderabad): Shared his insights on the evolving landscape of pharmacy and the importance of continuing education and professional development for pharmacists. He mainly focused on the evolution of community pharmacy post-independence. He finally quoted that "before you desire the recognition, we must deserve".Pharmacist Oath