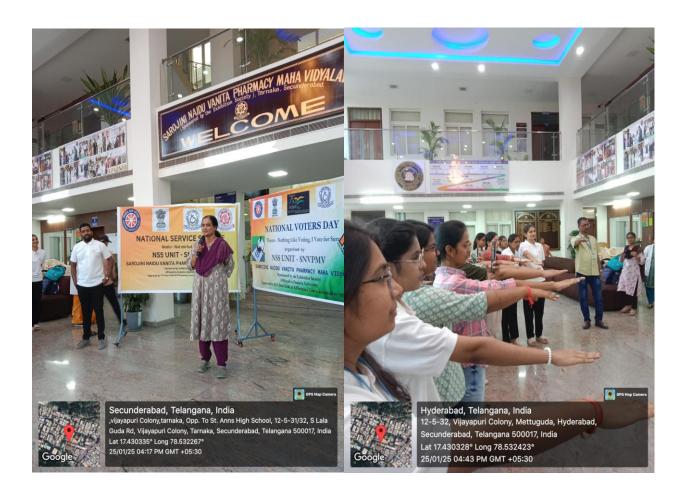

• Pledge Ceremony:

The voters pledge was led by K Chandana, with all participants standing in unity to affirm their commitment to community service and societal betterment.

• Keynote Addresses:

• Dr. N. Srinivas shared an insightful speech on the importance of civic engagement and voting