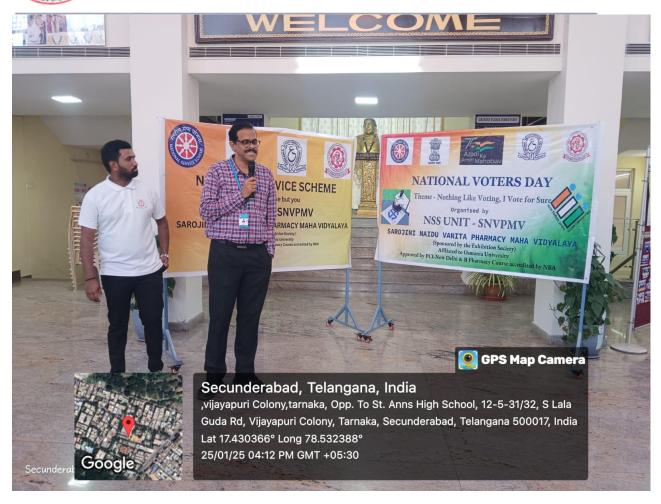

**Proceedings:** 

• Opening Ceremony:

The event began with a warm welcome speech by M Neha Pharm.D 4<sup>th</sup>-year student, who extended their gratitude to the dignitaries, students, and faculty for their presence. She provided a brief overview of the significance of the event and its theme—National Voters Day.

• Inviting Dignitaries:

The following dignitaries were invited to the stage:

• Dr. N. Srinivas, Director of the institution

• Dr. T. Mamatha, Principal of the institution

• Mr. D. Suresh, NSS Programme Officer

• Mr. D. Suresh Delivered a speech on emphasizing the significance of voting and democracy.

**Student Presentations:** 

• S Ravalika (Pharm.D 4<sup>th</sup> year) delivered a detailed presentation on Voters Day, highlighting about