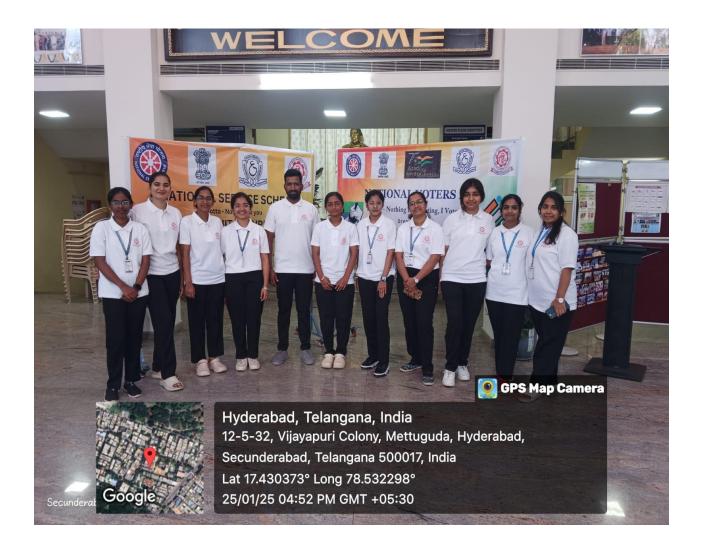

gratitude to all attendees, dignitaries, and organizers for their active participation and

contributions.

**Group Photograph:** 

A group photograph was taken at the end of the program to mark the occasion and celebrate the

### NATIONAL VOTERS DAY CELEBRATIONS

25th January 2025