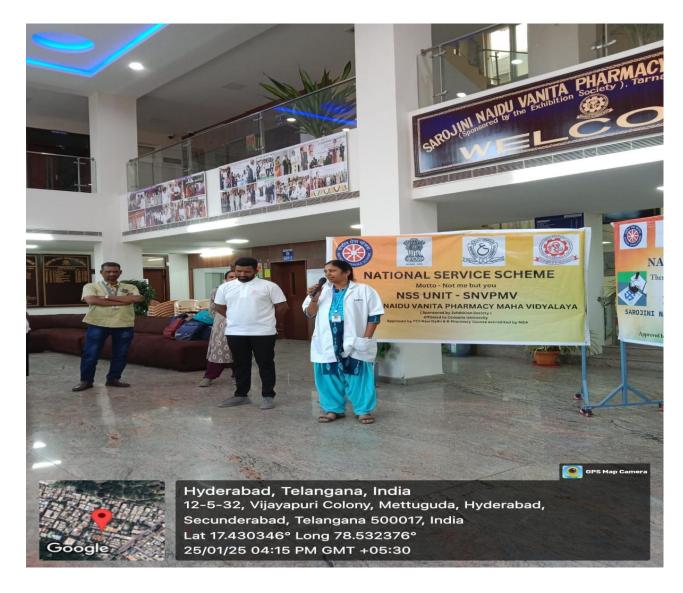

**Proceedings:** 

• Opening Ceremony:

The event began with a warm welcome speech by M Neha Pharm.D 4<sup>th</sup>-year student, who extended their gratitude to the dignitaries, students, and faculty for their presence. She provided a brief overview of the significance of the event and its theme—National Voters Day.

• Inviting Dignitaries:

The following dignitaries were invited to the stage:

• Dr. N. Srinivas, Director of the institution

• Dr. T. Mamatha, Principal of the institution

• Mr. D. Suresh, NSS Programme Officer