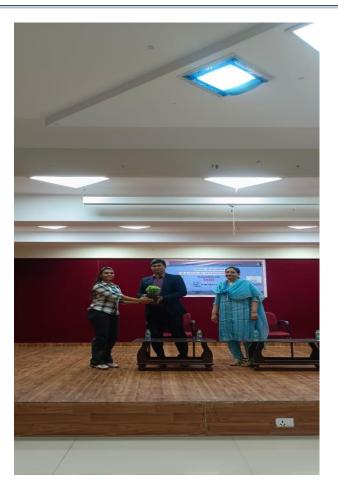

The event ended with a **felicitation ceremony** for Mr. Praveen Madari, appreciated by Vice Principal Dr. B. Haarika and the organizing team. A group photograph captured the memories of a transformative program.