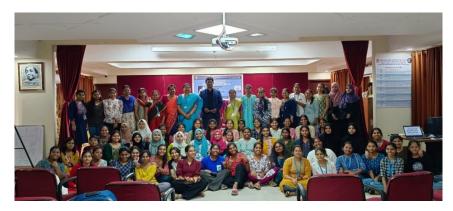

The event ended with a **felicitation ceremony** for Mr. Praveen Madari, appreciated by Vice Principal Dr. B. Haarika and the organizing team. A group photograph captured the memories of a transformative program.

### Conclusion

The 21<sup>st</sup> Century Skills Program proved to be a dynamic and impactful initiative. Through a mix of creativity, psychology, emotional intelligence, and interpersonal skills training, students were equipped with life tools crucial beyond academics. The event left a lasting impression and a renewed sense of self-awareness and confidence among all participants.