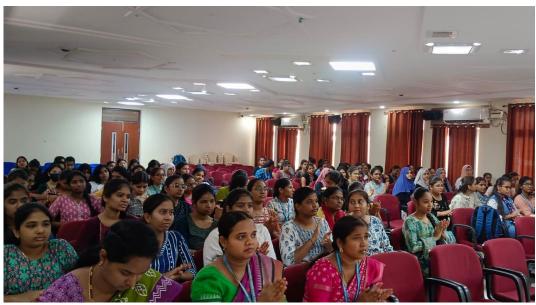

### Day 1: Self-Discovery, Body Language & Communication Basics

The inaugural session began with high energy as students eagerly engaged in the **Psychometric Analysis Test**, involving drawings (tree, hand, pig) and word association exercises. These creative activities enabled students to understand personality traits such as thought processes, emotional inclinations, and subconscious beliefs.