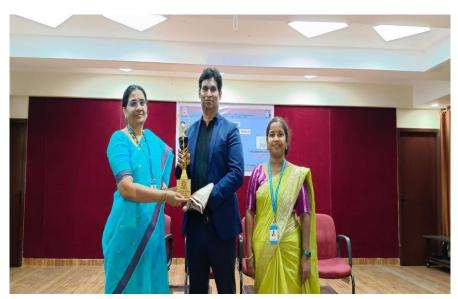

The event ended with a **felicitation ceremony** for Mr. Praveen Madari, appreciated by Vice Principal Dr. B. Haarika and the organizing team. A group photograph captured the memories of a transformative program.