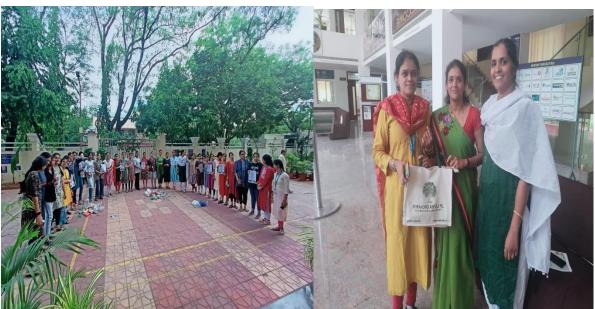

As part of the activity, students participated enthusiastically in various events such as:

• **Distribution of cloth bags** to promote sustainable alternatives.

The principal and faculty members appreciated the efforts of the Eco Club and encouraged students to continue being environmentally conscious.

The event culminated with a pledge where all attendees vowed:

- 1.To reduce plastic consumption in their daily lives.
- 2.To adopt and advocate for eco-friendly practices.
- 3.To raise awareness within their communities about the importance of minimizing plastic use.
  - 4. This symbolic act reinforced a collective commitment to environmental stewardship.