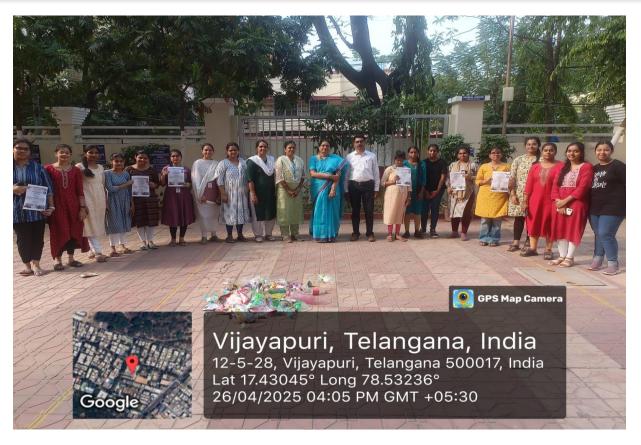

#### "SAY NO TO PLASTIC"

Date: 26/04/2025

**Event : Eco club activity** 

Venue : Sarojini Naidu Vanita Pharmacy Maha Vidyalaya

Time: 3:00 P.M

On **26/04/2025** Eco Club of had successfully organized an awareness campaign titled **"Say No to Plastic"** as part of its environmental initiatives. The event aimed to spread awareness among students and staff about the harmful effects of plastic pollution and to promote the use of eco-friendly alternatives.

The campaign began with an introductory speech by the Eco Club coordinator, who highlighted the importance of reducing plastic usage in our daily lives.

Informative posters, banners, and placards carrying slogans like "Refuse Single-Use Plastic", "Bring Your Own Bag", and "Be the Change, Say No to Plastic" were displayed across the campus to capture attention and convey the message effectively.

As part of the activity, students participated enthusiastically in various events such as:

• **Distribution of cloth bags** to promote sustainable alternatives.

The principal and faculty members appreciated the efforts of the Eco Club and encouraged students to continue being environmentally conscious.