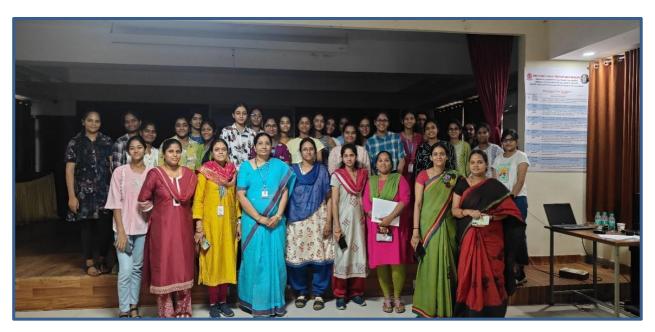

#### Photography/ Skits/Short film/ Reel making Club

Sarojini Naidu Vanitha Pharmacy Maha Vidyalaya, [SNVPMV], Tarnaka, Hyderabad conducted Club Activities Program on 26<sup>th</sup> April, 3.30 PM in the Auditorium of the institution. There are different activities conducted by different clubs. For this week the club activities which are included for today's program photography/short film/reels making club.

The program was started at 3.30 pm in the presence of respected Director Sir, Vice Principal Madam, Teaching Staff and Non-Teaching Staff, Respective Club Representatives, Coordinator's, Students and Participants.