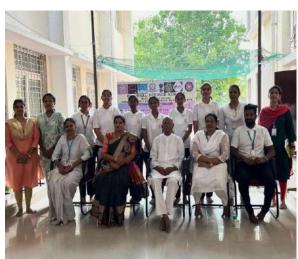

# **Group Photograph:**

A group photograph was taken featuring the student volunteers and the behind-the-scenes faculty who played a crucial role in organizing the event. The photo served as a token of gratitude and a way to commemorate the collective spirit and hard work that led to the event's success.