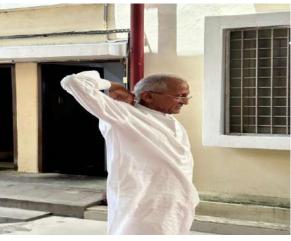

### **Yoga Session:**

Dr. M. Singa Rao conducted an informative and engaging yoga session that included a variety of asanas, breathing techniques, and mindfulness exercises. Students and faculty actively participated, making the session impactful and energizing.