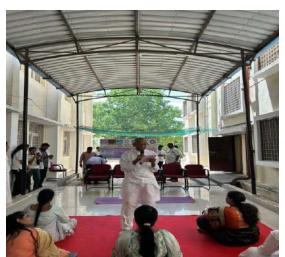

### **Yoga Session:**

Dr. M. Singa Rao conducted an informative and engaging yoga session that included a variety of asanas, breathing techniques, and mindfulness exercises. Students and faculty actively participated, making the session impactful and energizing.