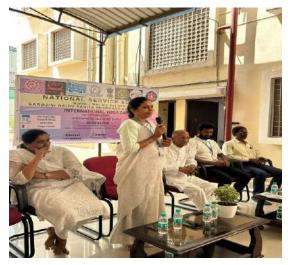

### **Inviting Dignitaries on to the stage:**

- Dr.T. Mamatha, Principal, SNVPMV
- Dr.B. Harika, Vice principal, SNVPMV
- Smt. Sandhya Deepala, Treasurer
- Mr. Surendar, physical director
- Mr. D. Suresh, NSS Programme coordinator
- Dr. M. Singa Rao, Chief Guest Distinguished academician and yoga practitioner

### **Welcome Address:**

• The event commenced with a warm welcome extended by Chandana Kandela, NSS Chairperson, who offered eco-friendly greetings to the Chief Guest, Dr. M. Singa Rao, as a gesture of respect and sustainability.

• Following this, the formal welcoming address was delivered by T. Mamatha, Principal of SNVPMV. In her address, she emphasized the importance of yoga as a holistic practice that nurtures physical, mental, and spiritual well-being. She encouraged students to make yoga a part of their daily lives to maintain overall health and inner balance.