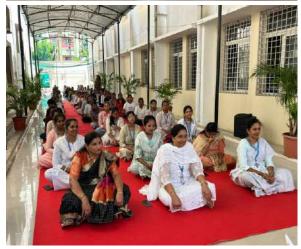

### **Yoga Session:**

Dr. M. Singa Rao conducted an informative and engaging yoga session that included a variety of asanas, breathing techniques, and mindfulness exercises. Students and faculty actively participated, making the session impactful and energizing.