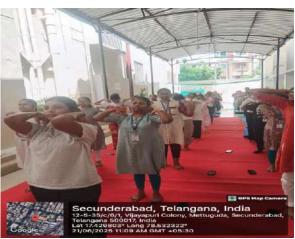

### **Yoga Session:**

Dr. M. Singa Rao conducted an informative and engaging yoga session that included a variety of asanas, breathing techniques, and mindfulness exercises. Students and faculty actively participated, making the session impactful and energizing.