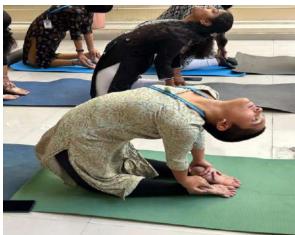

### **Yoga Session:**

Dr. M. Singa Rao conducted an informative and engaging yoga session that included a variety of asanas, breathing techniques, and mindfulness exercises. Students and faculty actively participated, making the session impactful and energizing.