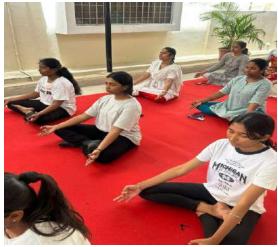

### **Yoga Session:**

Dr. M. Singa Rao conducted an informative and engaging yoga session that included a variety of asanas, breathing techniques, and mindfulness exercises. Students and faculty actively participated, making the session impactful and energizing.