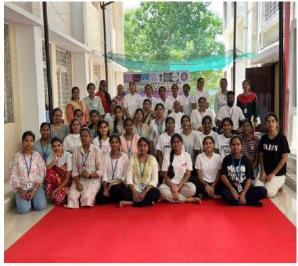

# **Group Photograph:**

A group photograph was taken featuring the student volunteers and the behind-the-scenes faculty who played a crucial role in organizing the event. The photo served as a token of gratitude and a way to commemorate the collective spirit and hard work that led to the event's success.