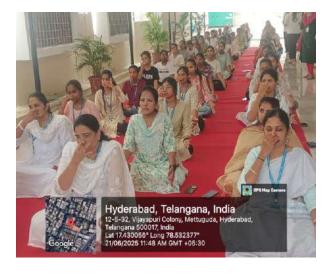

### **Yoga Session:**

Dr. M. Singa Rao conducted an informative and engaging yoga session that included a variety of asanas, breathing techniques, and mindfulness exercises. Students and faculty actively participated, making the session impactful and energizing.