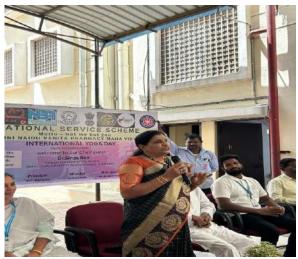

• Following this, the formal welcoming address was delivered by T. Mamatha, Principal of SNVPMV. In her address, she emphasized the importance of yoga as a holistic practice that nurtures physical, mental, and spiritual well-being. She encouraged students to make yoga a part of their daily lives to maintain overall health and inner balance.

Subsequent addresses were delivered by:

- Dr. B. Haarika, Vice Principal
- Smt. Sandhya Deepala, Treasurer
- Mr. Surendar Physical Director

Each speaker reflected on the theme "Yoga for One Earth, One Health", reinforcing the importance of yoga not just as a physical activity, but as a lifestyle promoting inner peace, health, and environmental harmony.

### **Yoga Session:**

Dr. M. Singa Rao conducted an informative and engaging yoga session that included a variety of asanas, breathing techniques, and mindfulness exercises. Students and faculty actively participated, making the session impactful and energizing.