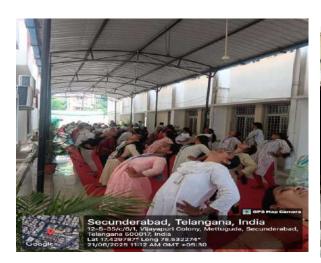

### **Yoga Session:**

Dr. M. Singa Rao conducted an informative and engaging yoga session that included a variety of asanas, breathing techniques, and mindfulness exercises. Students and faculty actively participated, making the session impactful and energizing.